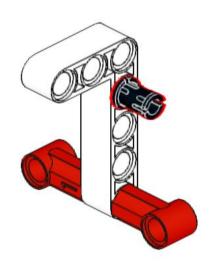

Gray



8x 3713 Light Bluish Gray



4x 3673 Light Bluish Gray



8x 32039 Light Bluish Gray



4x 48989 Light Bluish Gray



2x 32073 Light Bluish Gray



6x 32316 Light Bluish Gray



1x 64179 Light Bluish Gray



1x 32474 White



4x 32523 White





1x 32016 White



3x 32526 White







3x 3941 Blue



00000

4x 32526 Blue



4x 32009 Blue





























## 2x















### 12 1x















### 16 2x







### 18 1x

























### 25 x



# 26 IX























### 32 1x



## 33 x





















## 39 <sub>2x</sub>















# 42 | 1x



### 43 x



# 44 | 1x



## 45 1x

































































































### 7 - 1x













1x























### 82 IX















































# 95 IX





































# 105 <sub>1x</sub>









## 108 2x