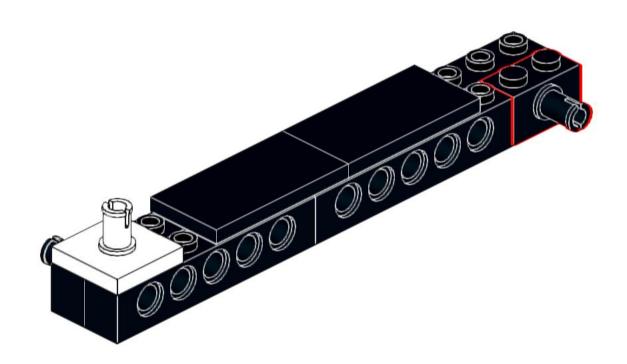

### **RoboMission Senior 2025**

### **Building Instructions**





2x 3069 Black



2x 2780 Black



2x 44865 Black



4x 3894 Black



3x 60484 Dark Bluish Gray



6x 2460 White



2x 87079 Black



3x 15458 Dark Bluish Gray



6x 3703 Red



6x 32556 Tan





















## 5 | 1x

























## 11 1x





### 13 x

























## 20 2x



# 21 | 1x















## 25 2x



# 26 <sub>1x</sub>

































## 35 PARIS 2X



# 36 <sub>1x</sub>











































































8x 32064a Yellow



2x 3003 Yellow



8x 3710 Yellow



24x 3001 Yellow







































































































































### 33 Section 1













# 36 1x































## 44 1x







### **2**x









## 48 1x



# 49 <sub>1x</sub>















































































































































































2x