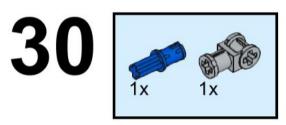

2x



















x







2x







































**37** 































2x 2654 Black



5x 87082 Black





3x 32140 Black









2x 60484 Dark Bluish Gray



4x 40490 Dark Bluish Gray



8x 3713 Light Bluish Gray



4x 3673 Light Bluish Gray



8x 32039 Light Bluish Gray



4x 48989 Light Bluish Gray



2x 32073 Light Bluish Gray



6x 32316 Light Bluish Gray



1x 64179 Light Bluish Gray



1x 32474 White



4x 32523 White





1x 32016 White



3x 32526 White







3x 3941 Blue



00000

4x 32526 Blue



4x 32009 Blue





























## 2x















### 12 1x















### 16 2x







### 18 1x

























### 25 x



# 26 IX























### 32 1x



## 33 x





















## 39 <sub>2x</sub>















# 42 | 1x



### 43 x



# 44 | 1x



## 45 1x

































































































### 7 - 1x













1x























### 82 IX















































# 95 IX





































# 105 <sub>1x</sub>









## 108 2x