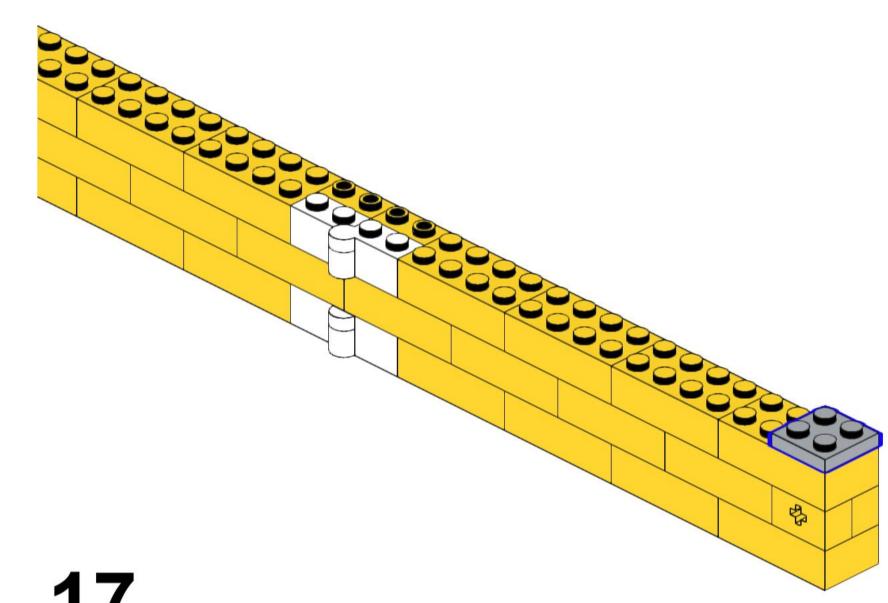

### **RoboMission Senior 2025**

### **Building Instructions**





2x 3069 Black



2x 2780 Black



2x 44865 Black



4x 3894 Black



3x 60484 Dark Bluish Gray



6x 2460 White



2x 87079 Black



3x 15458 Dark Bluish Gray



6x 3703 Red



6x 32556 Tan





















## 5 | 1x

























## 11 1x





### 13 x

























## 20 2x



# 21 | 1x















## 25 2x



# 26 <sub>1x</sub>

































## 35 PARIS 2X



# 36 <sub>1x</sub>











































































8x 32064a Yellow



2x 3003 Yellow



8x 3710 Yellow



24x 3001 Yellow







































































































































### 33 Section 1













# 36 1x































## 44 1x







### **2**x









## 48 1x



# 49 <sub>1x</sub>















































































































































































2x



















x







2x







































**37** 































2x 2654 Black



5x 87082 Black





3x 32140 Black









2x 60484 Dark Bluish Gray



4x 40490 Dark Bluish Gray



8x 3713 Light Bluish Gray



4x 3673 Light Bluish Gray



8x 32039 Light Bluish Gray



4x 48989 Light Bluish Gray



2x 32073 Light Bluish Gray



6x 32316 Light Bluish Gray



1x 64179 Light Blu