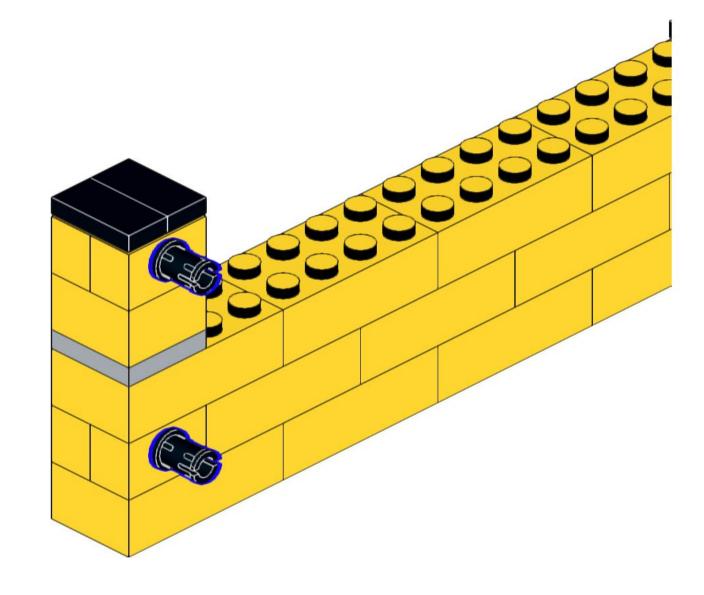

### **RoboMission Senior 2025**

### **Building Instructions**





2x 3069 Black



2x 2780 Black



2x 44865 Black



4x 3894 Black



3x 60484 Dark Bluish Gray



6x 2460 White



2x 87079 Black



3x 15458 Dark Bluish Gray



6x 3703 Red



6x 32556 Tan





















## 5 | 1x

























## 11 1x





### 13 x

























## 20 2x



# 21 | 1x















## 25 2x



# 26 <sub>1x</sub>

































## 35 PARIS 2X



# 36 <sub>1x</sub>











































































8x 32064a Yellow



2x 3003 Yellow



8x 3710 Yellow



24x 3001 Yellow







































































































































### 33 Section 1













# 36 1x































## 44 1x







### **2**x









## 48 1x



# 49 <sub>1x</sub>















































































































































































2x



















x







2x







































**37** 































2x 2654 Black



5x 87082 Black





3x 32140 Black









2x 60484 Dark Bluish Gray



4x 40490 Dark Bluish Gray



8x 3713 Light Bluish Gray



4x 3673 Light Bluish Gray



8x 32039 Light Bluish Gray



4x 48989 Light Bluish Gray



2x 32073 Light Bluish Gray



6x 32316 Light Bluish Gray



1x 64179 Light Bluish Gray



1x 3