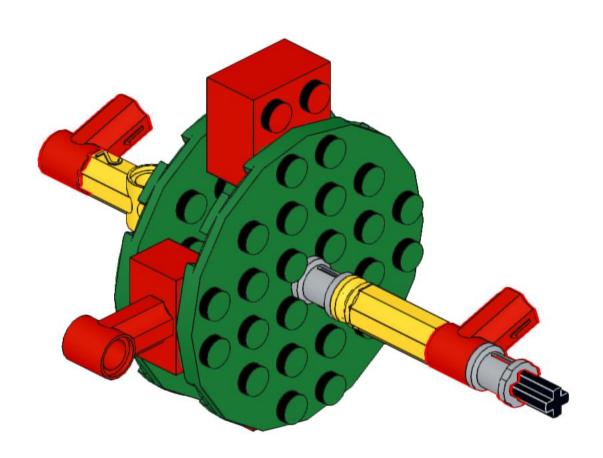

4 Black



5x 87082 Black





3x 32140 Black









2x 60484 Dark Bluish Gray



4x 40490 Dark Bluish Gray



8x 3713 Light Bluish Gray



4x 3673 Light Bluish Gray



8x 32039 Light Bluish Gray



4x 48989 Light Bluish Gray



2x 32073 Light Bluish Gray



6x 32316 Light Bluish Gray



1x 64179 Light Bluish Gray



1x 32474 White



4x 32523 White





1x 32016 White



3x 32526 White







3x 3941 Blue



00000

4x 32526 Blue



4x 32009 Blue





























## 2x















### 12 1x















### 16 2x







### 18 1x

























### 25 x



# 26 IX























### 32 1x



## 33 x





















## 39 <sub>2x</sub>















# 42 | 1x



### 43 x



# 44 | 1x



## 45 1x

































































































### 7 - 1x













1x























### 82 IX















































# 95 IX





































# 105 <sub>1x</sub>









## 108 2x