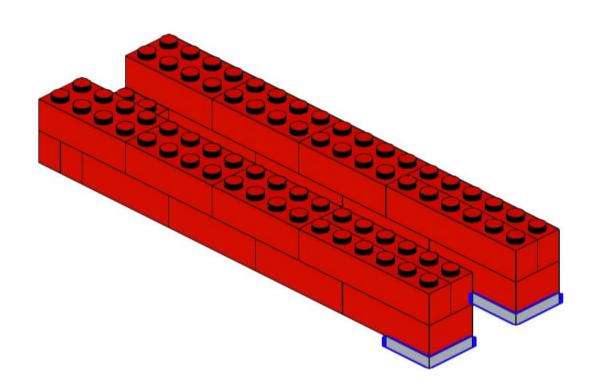

### **RoboMission Senior 2025**

### **Building Instructions**





2x 3069 Black



2x 2780 Black



2x 44865 Black



4x 3894 Black



3x 60484 Dark Bluish Gray



6x 2460 White



2x 87079 Black



3x 15458 Dark Bluish Gray



6x 3703 Red



6x 32556 Tan





















## 5 | 1x

























## 11 1x





### 13 x

























## 20 2x



# 21 | 1x















## 25 2x



# 26 <sub>1x</sub>

































## 35 PARIS 2X



# 36 <sub>1x</sub>











































































8x 32064a Yellow



2x 3003 Yellow



8x 3710 Yellow



24x 3001 Yellow







































































































































### 33 Section 1













# 36 1x































## 44 1x







### **2**x









## 48 1x



# 49 <sub>1x</sub>















































































































































































2x



















x







2x







































**37** 































2x 2654 Black



5x 87082 Black





3x 32140 Black









2x 60484 Dark Bluish Gray



4x 40490 Dark Bluish Gray



8x 3713 Light Bluish Gray



4x 3673 Light Bluish Gray



8x 32039 Light Bluish Gray



4x 48989 Light Bluish Gray



2x 32073 Light Bluish Gray



6x 32316 Light Bluish Gray



1x 64179 Light Bluish Gray



1x 32474 White



4x 32523 White





1x 320