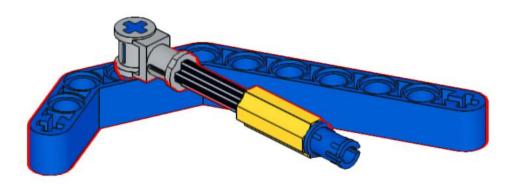

<sub>1x</sub>















































































































































































2x



















x







2x







































**37** 































2x 2654 Black



5x 87082 Black





3x 32140 Black









2x 60484 Dark Bluish Gray



4x 40490 Dark Bluish Gray



8x 3713 Light Bluish Gray



4x 3673 Light Bluish Gray



8x 32039 Light Bluish Gray



4x 48989 Light Bluish Gray



2x 32073 Light Bluish Gray



6x 32316 Light Bluish Gray



1x 64179 Light Bluish Gray



1x 32474 White



4x 32523 White





1x 32016 White



3x 32526 White







3x 3941 Blue



00000

4x 32526 Blue



4x 32009 Blue





























## 2x















### 12 1x















### 16 2x







### 18 1x

























### 25 x



# 26 IX























### 32 1x



## 33 x





















## 39 <sub>2x</sub>















# 42 | 1x



### 43 x



# 44 | 1x



## 45 1x

































































































### 7 - 1x













1x























### 82 IX















































# 95 IX





































# 105 <sub>1x</sub>









## 108 2x