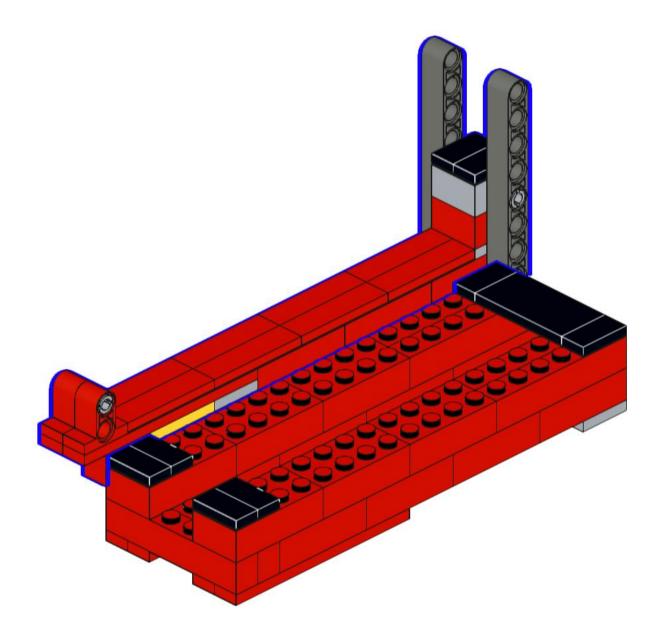

94 Black



3x 60484 Dark Bluish Gray



6x 2460 White



2x 87079 Black



3x 15458 Dark Bluish Gray



6x 3703 Red



6x 32556 Tan





















## 5 | 1x

























## 11 1x





### 13 x

























## 20 2x



# 21 | 1x















## 25 2x



# 26 <sub>1x</sub>

































## 35 PARIS 2X



# 36 <sub>1x</sub>











































































8x 32064a Yellow



2x 3003 Yellow



8x 3710 Yellow



24x 3001 Yellow







































































































































### 33 Section 1













# 36 1x































## 44 1x







### **2**x









## 48 1x



# 49 <sub>1x</sub>















































































































































































2x



















x







2x







































**37** 































2x 2654 Black



5x 87082 Black





3x 32140 Black









2x 60484 Dark Bluish Gray



4x 40490 Dark Bluish Gray



8x 3713 Light Bluish Gray



4x 3673 Light Bluish Gray



8x 32039 Light Bluish Gray



4x 48989 Light Bluish Gray



2x 32073 Light Bluish Gray



6x 32316 Light Bluish Gray



1x 64179 Light Bluish Gray



1x 32474 White



4x 32523 White





1x 32016 White



3x 32526 White







3x 3941 Blue



00000

4x 32526 Blue



4x 32009 Blue





























## 2x















### 12 1x