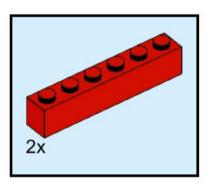

### **RoboMission Senior 2025**

### **Building Instructions**





2x 3069 Black



2x 2780 Black



2x 44865 Black



4x 3894 Black



3x 60484 Dark Bluish Gray



6x 2460 White



2x 87079 Black



3x 15458 Dark Bluish Gray



6x 3703 Red



6x 32556 Tan





















## 5 | 1x

























## 11 1x





### 13 x

























## 20 2x



# 21 | 1x















## 25 2x



# 26 <sub>1x</sub>

































## 35 PARIS 2X



# 36 <sub>1x</sub>











































































8x 32064a Yellow



2x 3003 Yellow



8x 3710 Yellow



24x 3001 Yellow







































































































































### 33 Section 1













# 36 1x































## 44 1x







### **2**x









## 48 1x



# 49 <sub>1x</sub>















































































































































































2x



















x







2x







































**37** 































2x 2654 Black



5x 87082 Black





3x 32140 Black









2x 60484 Dark Bluish Gray



4x 40490 Dark Bluish Gray



8x 3713 Light Bluish Gray



4x 3673 Light Bluish Gray



8x 32039 Light Bluish Gray



4x 48989 Light Bluish Gray



2x 32073 Light Bluish Gray



6x 32316 Light Bluish Gray



1x 64179 Light Bluish Gray



1x 32474 Whi