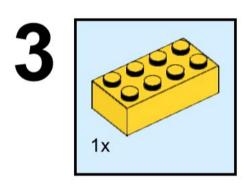

### **RoboMission Senior 2025**

### **Building Instructions**





2x 3069 Black



2x 2780 Black



2x 44865 Black



4x 3894 Black



3x 60484 Dark Bluish Gray



6x 2460 White



2x 87079 Black



3x 15458 Dark Bluish Gray



6x 3703 Red



6x 32556 Tan





















## 5 | 1x

























## 11 1x





### 13 x

























## 20 2x



# 21 | 1x















## 25 2x



# 26 <sub>1x</sub>

































## 35 PARIS 2X



# 36 <sub>1x</sub>











































































8x 32064a Yellow



2x 3003 Yellow



8x 3710 Yellow



24x 3001 Yellow







































































































































### 33 Section 1













# 36 1x































## 44 1x







### **2**x









## 48 1x



# 49 <sub>1x</sub>















































































































































































2x



















x







2x







































**37** 































2x 2654 Black



5x 87082 Black





3x 32140 Black









2x 60484 Dark Bluish Gray



4x 40490 Dark Bluish Gray



8x 3713 Light Bluish Gray



4x 3673 Light Bluish Gray



8x 32039 Light Bluish Gray



4x 48989 Light Bluish Gray



2x 32073 Light B