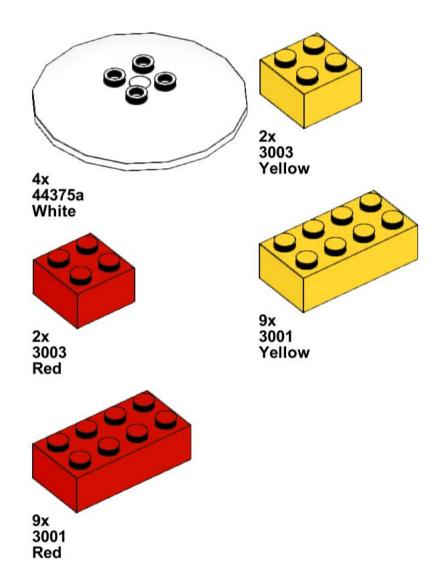

### **RoboMission Senior 2025**

### **Building Instructions**





2x 3069 Black



2x 2780 Black



2x 44865 Black



4x 3894 Black



3x 60484 Dark Bluish Gray



6x 2460 White



2x 87079 Black



3x 15458 Dark Bluish Gray



6x 3703 Red



6x 32556 Tan





















## 5 | 1x

























## 11 1x





### 13 x

























## 20 2x



# 21 | 1x















## 25 2x



# 26 <sub>1x</sub>

































## 35 PARIS 2X



# 36 <sub>1x</sub>











































































8x 32064a Yellow



2x 3003 Yellow



8x 3710 Yellow



24x 3001 Yellow







































































































































### 33 Section 1













# 36 1x































## 44 1x







### **2**x









## 48 1x



# 49 <sub>1x</sub>















































































































































































2x



















x







2x







































**37** 































2x 2654 Black



5x 87082 Black





3x 32140 Black









2x 60484 Dark Bluish Gray



4x 40490 Dark