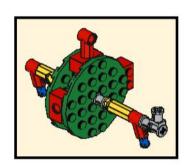

### **RoboMission Senior 2025**

### **Building Instructions**

2x 3069 Black

2x 2780 Black

2x 44865 Black

4x 3894 Black

3x 60484 Dark Bluish Gray

6x 2460 White

2x 87079 Black