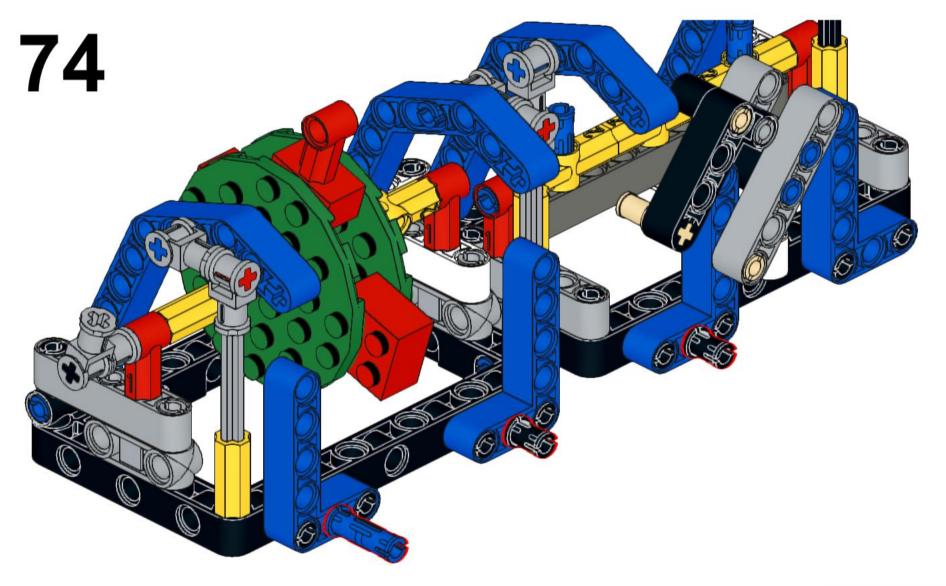

4 Dark Bluish Gray



4x 40490 Dark Bluish Gray



8x 3713 Light Bluish Gray



4x 3673 Light Bluish Gray



8x 32039 Light Bluish Gray



4x 48989 Light Bluish Gray



2x 32073 Light Bluish Gray



6x 32316 Light Bluish Gray



1x 64179 Light Bluish Gray



1x 32474 White



4x 32523 White





1x 32016 White



3x 32526 White







3x 3941 Blue



00000

4x 32526 Blue



4x 32009 Blue





























## 2x















### 12 1x















### 16 2x







### 18 1x

























### 25 x



# 26 IX























### 32 1x



## 33 x





















## 39 <sub>2x</sub>















# 42 | 1x



### 43 x



# 44 | 1x



## 45 1x

































































































### 7 - 1x













1x























### 82 IX















































# 95 IX





































# 105 <sub>1x</sub>









## 108 2x