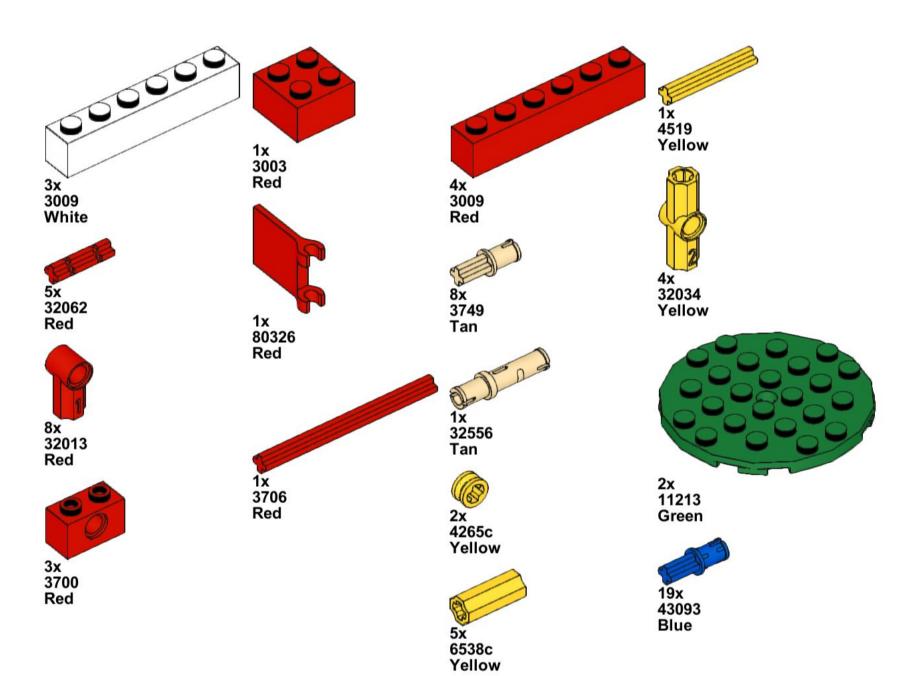

# 36 1x































## 44 1x







### **2**x









## 48 1x



# 49 <sub>1x</sub>















































































































































































2x



















x







2x







































**37** 































2x 2654 Black



5x 87082 Black





3x 32140 Black









2x 60484 Dark Bluish Gray



4x 40490 Dark Bluish Gray



8x 3713 Light Bluish Gray



4x 3673 Light Bluish Gray



8x 32039 Light Bluish Gray



4x 48989 Light Bluish Gray



2x 32073 Light Bluish Gray



6x 32316 Light Bluish Gray



1x 64179 Light Bluish Gray



1x 32474 White



4x 32523 White





1x 32016 White



3x 32526 White







3x 3941 Blue



00000

4x 32526 Blue



4x 32009 Blue





























## 2x















### 12 1x















### 16 2x







### 18 1x

























### 25 x



# 26 IX























### 32 1x



## 33 x





















## 39 <sub>2x</sub>















# 42 | 1x



### 43 x



# 44 | 1x



## 45 1x

































































































### 7 - 1x













1x























### 82 IX















































# 95 IX





































# 105 <sub>1x</sub>









## 108 2x