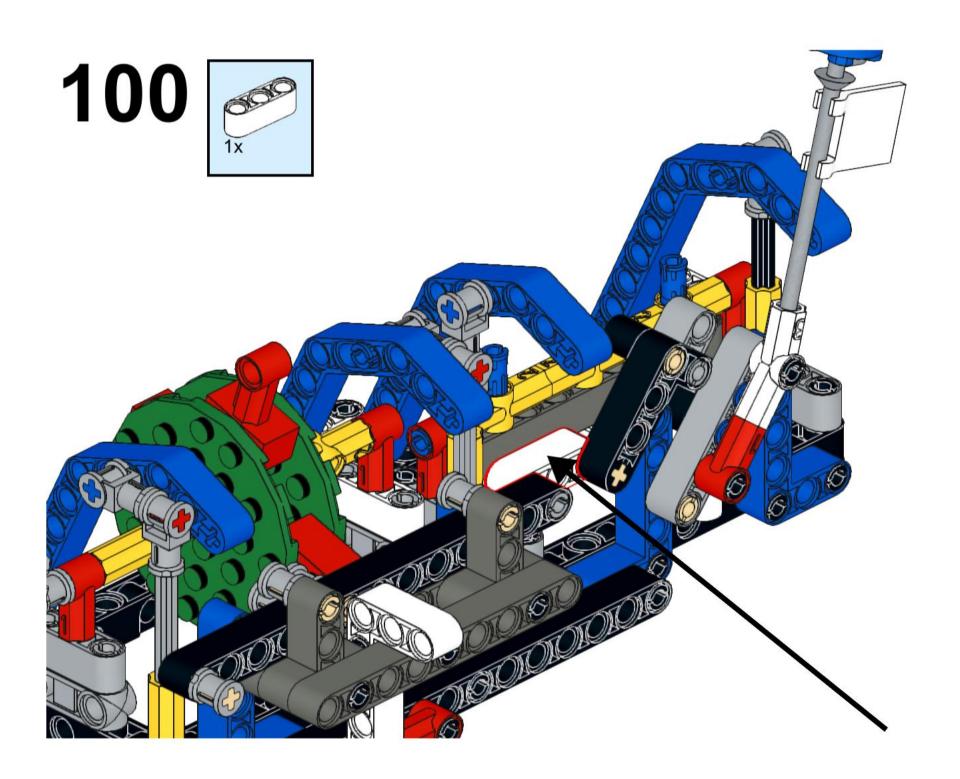

039 Light Bluish Gray



4x 48989 Light Bluish Gray



2x 32073 Light Bluish Gray



6x 32316 Light Bluish Gray



1x 64179 Light Bluish Gray



1x 32474 White



4x 32523 White





1x 32016 White



3x 32526 White







3x 3941 Blue



00000

4x 32526 Blue



4x 32009 Blue





























## 2x















### 12 1x















### 16 2x







### 18 1x

























### 25 x



# 26 IX























### 32 1x



## 33 x





















## 39 <sub>2x</sub>















# 42 | 1x



### 43 x



# 44 | 1x



## 45 1x

































































































### 7 - 1x













1x























### 82 IX















































# 95 IX





































# 105 <sub>1x</sub>









## 108 2x