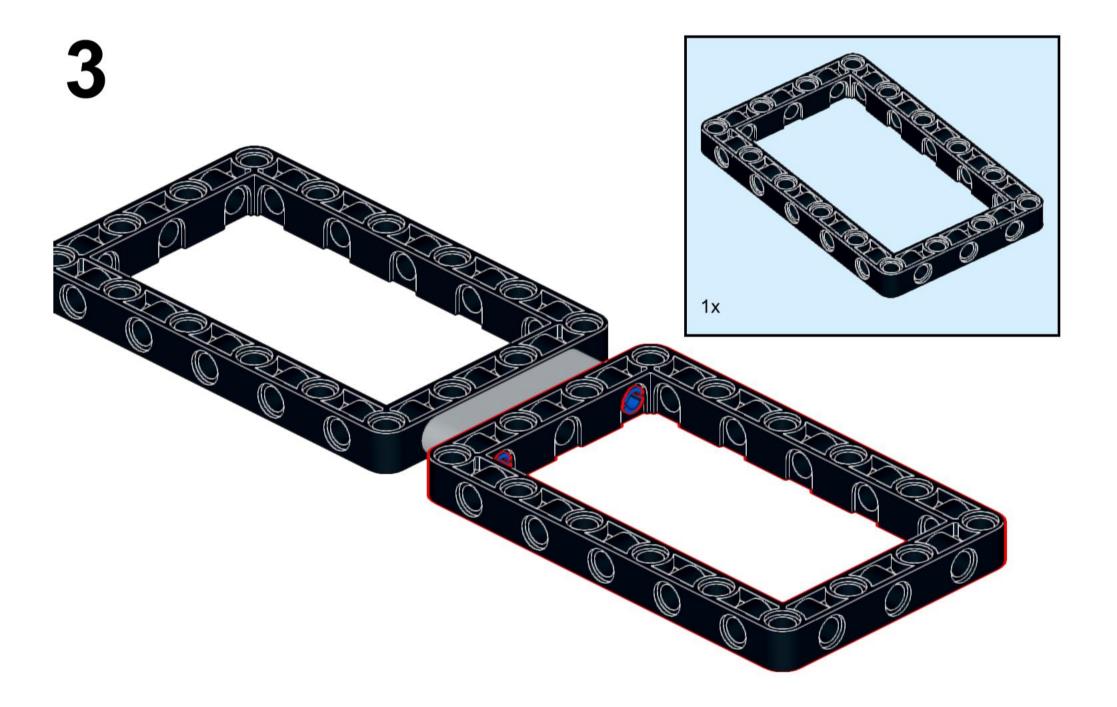

*x









## 48 1x



# 49 <sub>1x</sub>















































































































































































2x



















x







2x







































**37** 































2x 2654 Black



5x 87082 Black





3x 32140 Black









2x 60484 Dark Bluish Gray



4x 40490 Dark Bluish Gray



8x 3713 Light Bluish Gray



4x 3673 Light Bluish Gray



8x 32039 Light Bluish Gray



4x 48989 Light Bluish Gray



2x 32073 Light Bluish Gray



6x 32316 Light Bluish Gray



1x 64179 Light Bluish Gray



1x 32474 White



4x 32523 White





1x 32016 White



3x 32526 White







3x 3941 Blue



00000

4x 32526 Blue



4x 32009 Blue





























## 2x















### 12 1x















### 16 2x







### 18 1x

























### 25 x



# 26 IX























### 32 1x



## 33 x





















## 39 <sub>2x</sub>















# 42 | 1x



### 43 x



# 44 | 1x



## 45 1x

































































































### 7 - 1x













1x























### 82 IX















































# 95 IX





































# 105 <sub>1x</sub>









## 108 2x