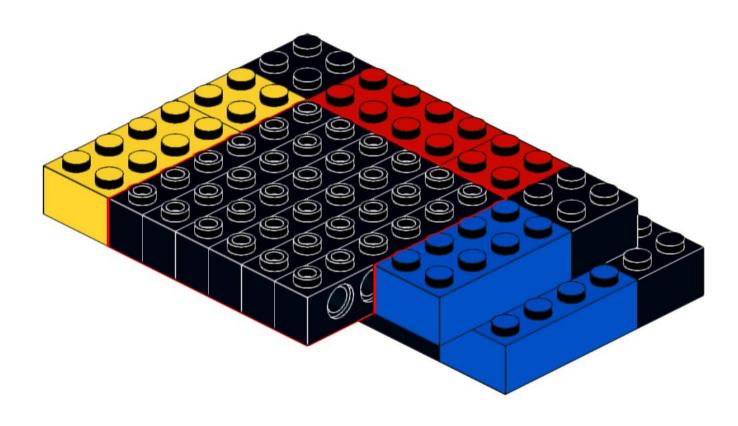

hite



2x 87079 Black



3x 15458 Dark Bluish Gray



6x 3703 Red



6x 32556 Tan





















## 5 | 1x

























## 11 1x





### 13 x

























## 20 2x



# 21 | 1x















## 25 2x



# 26 <sub>1x</sub>

































## 35 PARIS 2X



# 36 <sub>1x</sub>











































































8x 32064a Yellow



2x 3003 Yellow



8x 3710 Yellow



24x 3001 Yellow







































































































































### 33 Section 1













# 36 1x































## 44 1x







### **2**x









## 48 1x



# 49 <sub>1x</sub>















































































































































































2x



















x







2x







































**37** 































2x 2654 Black



5x 87082 Black





3x 32140 Black









2x 60484 Dark Bluish Gray



4x 40490 Dark Bluish Gray



8x 3713 Light Bluish Gray



4x 3673 Light Bluish Gray



8x 32039 Light Bluish Gray



4x 48989 Light Bluish Gray



2x 32073 Light Bluish Gray



6x 32316 Light Bluish Gray



1x 64179 Light Bluish Gray



1x 32474 White



4x 32523 White





1x 32016 White



3x 32526 White







3x 3941 Blue



00000

4x 32526 Blue



4x 32009 Blue





























## 2x















### 12 1x















### 16 2x







### 18 1x