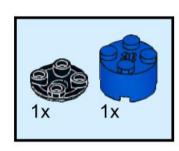

Gray



4x 48989 Light Bluish Gray



2x 32073 Light Bluish Gray



6x 32316 Light Bluish Gray



1x 64179 Light Bluish Gray



1x 32474 White



4x 32523 White





1x 32016 White



3x 32526 White







3x 3941 Blue



00000

4x 32526 Blue



4x 32009 Blue





























## 2x















### 12 1x















### 16 2x







### 18 1x

























### 25 x



# 26 IX























### 32 1x



## 33 x





















## 39 <sub>2x</sub>















# 42 | 1x



### 43 x



# 44 | 1x



## 45 1x

































































































### 7 - 1x













1x























### 82 IX















































# 95 IX





































# 105 <sub>1x</sub>









## 108 2x