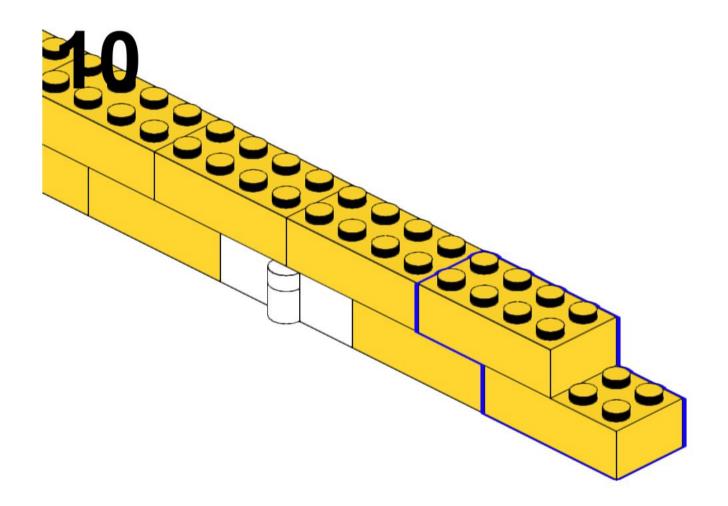

### **RoboMission Senior 2025**

### **Building Instructions**





2x 3069 Black



2x 2780 Black



2x 44865 Black



4x 3894 Black



3x 60484 Dark Bluish Gray



6x 2460 White



2x 87079 Black



3x 15458 Dark Bluish Gray



6x 3703 Red



6x 32556 Tan





















## 5 | 1x

























## 11 1x





### 13 x

























## 20 2x



# 21 | 1x















## 25 2x



# 26 <sub>1x</sub>

































## 35 PARIS 2X



# 36 <sub>1x</sub>











































































8x 32064a Yellow



2x 3003 Yellow



8x 3710 Yellow



24x 3001 Yellow







































































































































### 33 Section 1













# 36 1x































## 44 1x







### **2**x









## 48 1x



# 49 <sub>1x</sub>















































































































































































2x



















x







2x







































**37** 































2x 2654 Black



5x 87082 Black





3x 32140 Black









2x 60484 Dark Bluish Gray



4x 40490 Dark Bluish Gray



8x 3713 Light Bluish Gray



4x 3673 Light Bluish Gray



8x 32039 Light Bluish Gray



4x 48989 Light Bluish Gray



2x 32073 Light Bluish Gray



6x 32316 Light Blu