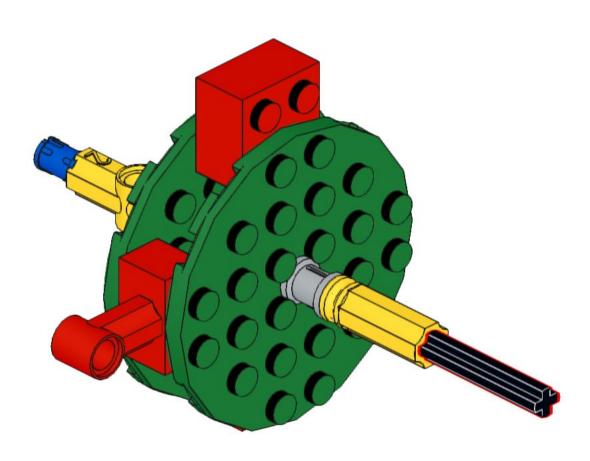

2654 Black



5x 87082 Black





3x 32140 Black









2x 60484 Dark Bluish Gray



4x 40490 Dark Bluish Gray



8x 3713 Light Bluish Gray



4x 3673 Light Bluish Gray



8x 32039 Light Bluish Gray



4x 48989 Light Bluish Gray



2x 32073 Light Bluish Gray



6x 32316 Light Bluish Gray



1x 64179 Light Bluish Gray



1x 32474 White



4x 32523 White





1x 32016 White



3x 32526 White







3x 3941 Blue



00000

4x 32526 Blue



4x 32009 Blue





























## 2x















### 12 1x















### 16 2x







### 18 1x

























### 25 x



# 26 IX























### 32 1x



## 33 x





















## 39 <sub>2x</sub>















# 42 | 1x



### 43 x



# 44 | 1x



## 45 1x

































































































### 7 - 1x













1x























### 82 IX















































# 95 IX





































# 105 <sub>1x</sub>









## 108 2x