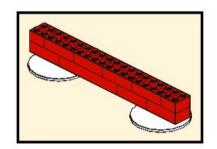

### **RoboMission Senior 2025**

### **Building Instructions**





2x 3069 Black



2x 2780 Black



2x 44865 Black



4x 3894 Black



3x 60484 Dark Bluish Gray



6x 2460 White



2x 87079 Black



3x 15458 Dark Bluish Gray



6x 3703 Red



6x 32556 Tan





















## 5 | 1x

























## 11 1x





### 13 x

























## 20 2x



# 21 | 1x















## 25 2x



# 26 <sub>1x</sub>

































## 35 PARIS 2X



# 36 <sub>1x</sub>











































































8x 32064a Yellow



2x 3003 Yellow



8x 3710 Yellow



24x 3001 Yellow







































































































































### 33 Section 1













# 36 1x































## 44 1x







### **2**x









## 48 1x



# 49 <sub>1x</sub>















































































































































































2x



















x







2x







































**37** 































2x 2654 Black



5x 87082 Black





3x 32140 Black









2x 60484 Dark Bluish Gray



4x 40490 Dark Blui