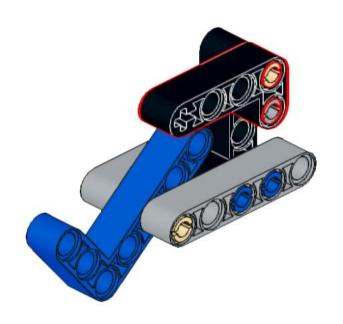

Black









2x 60484 Dark Bluish Gray



4x 40490 Dark Bluish Gray



8x 3713 Light Bluish Gray



4x 3673 Light Bluish Gray



8x 32039 Light Bluish Gray



4x 48989 Light Bluish Gray



2x 32073 Light Bluish Gray



6x 32316 Light Bluish Gray



1x 64179 Light Bluish Gray



1x 32474 White



4x 32523 White





1x 32016 White



3x 32526 White







3x 3941 Blue



00000

4x 32526 Blue



4x 32009 Blue





























## 2x















### 12 1x















### 16 2x







### 18 1x

























### 25 x



# 26 IX























### 32 1x



## 33 x





















## 39 <sub>2x</sub>















# 42 | 1x



### 43 x



# 44 | 1x



## 45 1x

































































































### 7 - 1x













1x























### 82 IX















































# 95 IX





































# 105 <sub>1x</sub>









## 108 2x