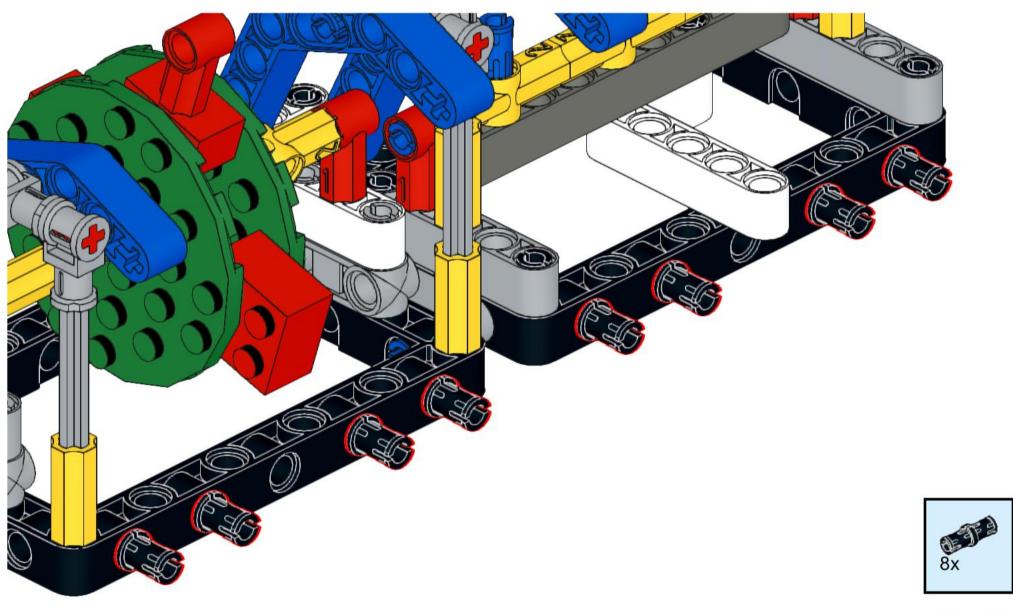

# 36 <sub>1x</sub>

8x 32064a Yellow

2x 3003 Yellow

8x 3710 Yellow

24x 3001 Yellow