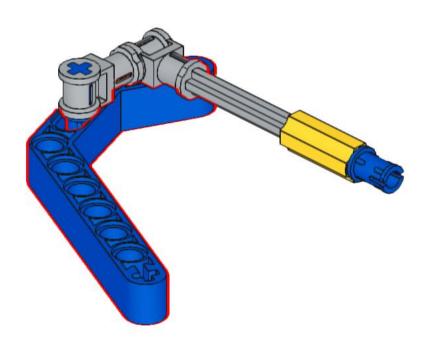

2x



















x







2x







































**37** 































2x 2654 Black



5x 87082 Black





3x 32140 Black









2x 60484 Dark Bluish Gray



4x 40490 Dark Bluish Gray



8x 3713 Light Bluish Gray



4x 3673 Light Bluish Gray



8x 32039 Light Bluish Gray



4x 48989 Light Bluish Gray



2x 32073 Light Bluish Gray



6x 32316 Light Bluish Gray



1x 64179 Light Bluish Gray



1x 32474 White



4x 32523 White





1x 32016 White



3x 32526 White







3x 3941 Blue



00000

4x 32526 Blue



4x 32009 Blue





























## 2x















### 12 1x















### 16 2x







### 18 1x

























### 25 x



# 26 IX























### 32 1x



## 33 x





















## 39 <sub>2x</sub>















# 42 | 1x



### 43 x



# 44 | 1x



## 45 1x

































































































### 7 - 1x













1x























### 82 IX















































# 95 IX





































# 105 <sub>1x</sub>









## 108 2x