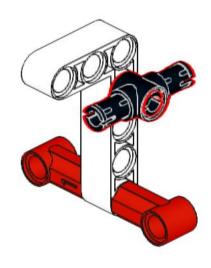

8x 3713 Light Bluish Gray



4x 3673 Light Bluish Gray



8x 32039 Light Bluish Gray



4x 48989 Light Bluish Gray



2x 32073 Light Bluish Gray



6x 32316 Light Bluish Gray



1x 64179 Light Bluish Gray



1x 32474 White



4x 32523 White





1x 32016 White



3x 32526 White







3x 3941 Blue



00000

4x 32526 Blue



4x 32009 Blue





























## 2x















### 12 1x















### 16 2x







### 18 1x

























### 25 x



# 26 IX























### 32 1x



## 33 x





















## 39 <sub>2x</sub>















# 42 | 1x



### 43 x



# 44 | 1x



## 45 1x

































































































### 7 - 1x













1x























### 82 IX















































# 95 IX





































# 105 <sub>1x</sub>









## 108 2x