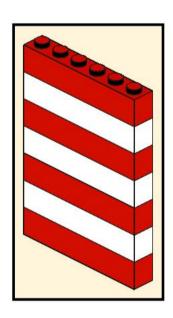

316 Light Bluish Gray



1x 64179 Light Bluish Gray



1x 32474 White



4x 32523 White





1x 32016 White



3x 32526 White







3x 3941 Blue



00000

4x 32526 Blue



4x 32009 Blue





























## 2x















### 12 1x















### 16 2x







### 18 1x

























### 25 x



# 26 IX























### 32 1x



## 33 x





















## 39 <sub>2x</sub>















# 42 | 1x



### 43 x



# 44 | 1x



## 45 1x

































































































### 7 - 1x













1x























### 82 IX















































# 95 IX





































# 105 <sub>1x</sub>









## 108 2x