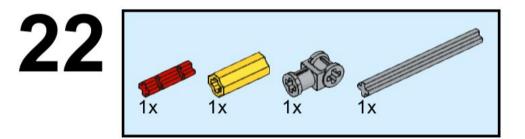

2x



















x







2x







































**37** 































2x 2654 Black



5x 87082 Black





3x 32140 Black









2x 60484 Dark Bluish Gray



4x 40490 Dark Bluish Gray



8x 3713 Light Bluish Gray



4x 3673 Light Bluish Gray



8x 32039 Light Bluish Gray



4x 48989 Light Bluish Gray



2x 32073 Light Bluish Gray



6x 32316 Light Bluish Gray



1x 64179 Light Bluish Gray



1x 32474 White



4x 32523 White





1x 32016 White



3x 32526 White







3x 3941 Blue



00000

4x 32526 Blue



4x 32009 Blue





























## 2x















### 12 1x















### 16 2x







### 18 1x

























### 25 x



# 26 IX























### 32 1x



## 33 x





















## 39 <sub>2x</sub>















# 42 | 1x



### 43 x



# 44 | 1x



## 45 1x

































































































### 7 - 1x













1x























### 82 IX















































# 95 IX





































# 105 <sub>1x</sub>









## 108 2x