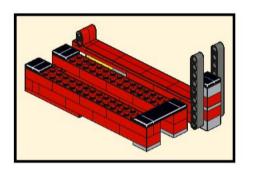

### **RoboMission Senior 2025**

### **Building Instructions**





2x 3069 Black



2x 2780 Black



2x 44865 Black



4x 3894 Black



3x 60484 Dark Bluish Gray



6x 2460 White



2x 87079 Black



3x 15458 Dark Bluish Gray



6x 3703 Red



6x 32556 Tan





















## 5 | 1x

























## 11 1x





### 13 x

























## 20 2x



# 21 | 1x















## 25 2x



# 26 <sub>1x</sub>

































## 35 PARIS 2X



# 36 <sub>1x</sub>











































































8x 32064a Yellow



2x 3003 Yellow



8x 3710 Yellow



24x 3001 Yellow







































































































































### 33 Section 1













# 36 1x































## 44 1x







### **2**x









## 48 1x



# 49 <sub>1x</sub>















































































































































































2x



















x







2x







































**37** 































2x 2654 Black



5x 87082 Black





3x 32140 Black









2x 60484 Dark Bluish Gray



4x 40490 Dark Bluish Gray



8x 3713 Light Bluish Gray



4x 3673 Light Bluish Gray



8x 32039 Light Bluish Gray



4x 48989 Light Bluish Gray



2x 32073 Light Bluish Gray



6x 32316 Light Bluish Gray



1x 64179 Light Bluish Gray



1x 32474 White