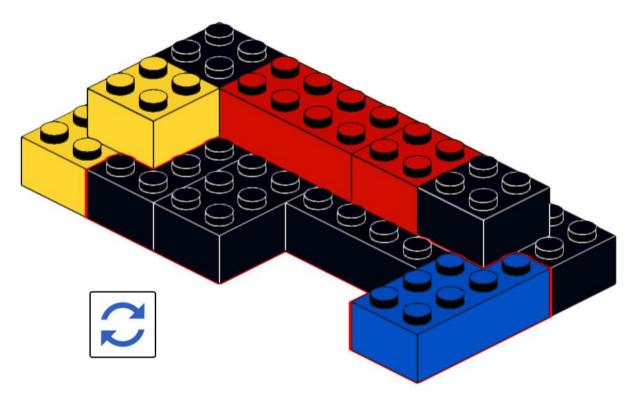

6x 2460 White



2x 87079 Black



3x 15458 Dark Bluish Gray



6x 3703 Red



6x 32556 Tan





















## 5 | 1x

























## 11 1x





### 13 x

























## 20 2x



# 21 | 1x















## 25 2x



# 26 <sub>1x</sub>

































## 35 PARIS 2X



# 36 <sub>1x</sub>











































































8x 32064a Yellow



2x 3003 Yellow



8x 3710 Yellow



24x 3001 Yellow







































































































































### 33 Section 1













# 36 1x































## 44 1x







### **2**x









## 48 1x



# 49 <sub>1x</sub>















































































































































































2x



















x







2x







































**37** 































2x 2654 Black



5x 87082 Black





3x 32140 Black









2x 60484 Dark Bluish Gray



4x 40490 Dark Bluish Gray



8x 3713 Light Bluish Gray



4x 3673 Light Bluish Gray



8x 32039 Light Bluish Gray



4x 48989 Light Bluish Gray



2x 32073 Light Bluish Gray



6x 32316 Light Bluish Gray



1x 64179 Light Bluish Gray



1x 32474 White



4x 32523 White





1x 32016 White



3x 32526 White







3x 3941 Blue



00000

4x 32526 Blue



4x 32009 Blue





























## 2x















### 12 1x















### 16 2x







### 18