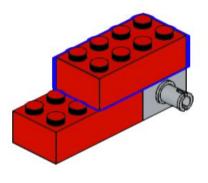

ior 2025**

### **Building Instructions**





2x 3069 Black



2x 2780 Black



2x 44865 Black



4x 3894 Black



3x 60484 Dark Bluish Gray



6x 2460 White



2x 87079 Black



3x 15458 Dark Bluish Gray



6x 3703 Red



6x 32556 Tan





















## 5 | 1x

























## 11 1x





### 13 x

























## 20 2x



# 21 | 1x















## 25 2x



# 26 <sub>1x</sub>

































## 35 PARIS 2X



# 36 <sub>1x</sub>











































































8x 32064a Yellow



2x 3003 Yellow



8x 3710 Yellow



24x 3001 Yellow







































































































































### 33 Section 1













# 36 1x































## 44 1x







### **2**x









## 48 1x



# 49 <sub>1x</sub>















































































































































































2x



















x







2x







































**37** 































2x 2654 Black



5x 87082 Black





3x 32140 Black









2x 60484 Dark Bluish Gray



4x 40490 Dark Bluish Gray



8x 3713 Light Bluish Gray



4x 3673 Light Bluish Gray



8x 32039 Light Bluish Gray



4x 48989 Light Bluish Gray



2x 32073 Light Bluish Gray



6x 32316 Light Bluish Gray



1x 64179 Light Bluish Gray



1x 32474 White



4x 32523 White





1x 32016 White



3x 32526 White







3x 3941 Blu