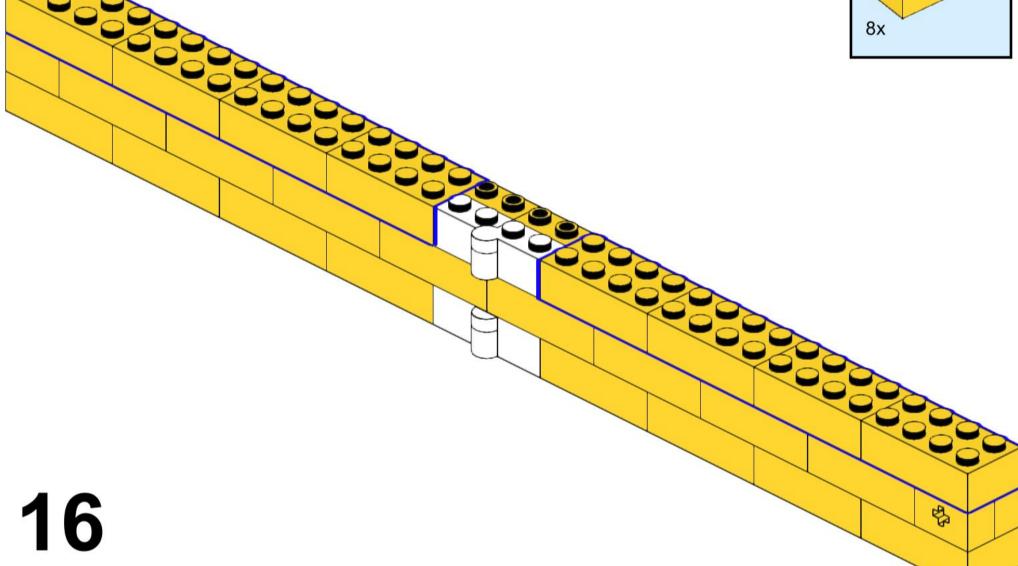

### **RoboMission Senior 2025**

### **Building Instructions**





2x 3069 Black



2x 2780 Black



2x 44865 Black



4x 3894 Black



3x 60484 Dark Bluish Gray



6x 2460 White



2x 87079 Black



3x 15458 Dark Bluish Gray



6x 3703 Red



6x 32556 Tan





















## 5 | 1x

























## 11 1x





### 13 x

























## 20 2x



# 21 | 1x















## 25 2x



# 26 <sub>1x</sub>

































## 35 PARIS 2X



# 36 <sub>1x</sub>











































































8x 32064a Yellow



2x 3003 Yellow



8x 3710 Yellow



24x 3001 Yellow







































































































































### 33 Section 1













# 36 1x































## 44 1x







### **2**x









## 48 1x



# 49 <sub>1x</sub>















































































































































































2x



















x







2x







































**37** 































2x 2654 Black



5x 87082 Black





3x 32140 Black









2x 60484 Dark Bluish Gray



4x 40490 Dark Bluish Gray



8x 3713 Light Bluish Gray



4x 3673 Light Bluish Gray



8x 32039 Light Bluish Gray



4x 48989 Light Bluish Gray



2x 32073 Light Bluish Gray



6x 32316 Light Bluish Gray



1x 64179 Light