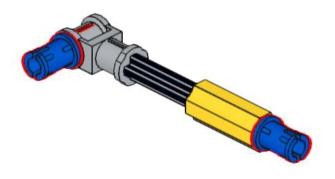

49 <sub>1x</sub>















































































































































































2x



















x







2x







































**37** 































2x 2654 Black



5x 87082 Black





3x 32140 Black









2x 60484 Dark Bluish Gray



4x 40490 Dark Bluish Gray



8x 3713 Light Bluish Gray



4x 3673 Light Bluish Gray



8x 32039 Light Bluish Gray



4x 48989 Light Bluish Gray



2x 32073 Light Bluish Gray



6x 32316 Light Bluish Gray



1x 64179 Light Bluish Gray



1x 32474 White



4x 32523 White





1x 32016 White



3x 32526 White







3x 3941 Blue



00000

4x 32526 Blue



4x 32009 Blue





























## 2x















### 12 1x















### 16 2x







### 18 1x

























### 25 x



# 26 IX























### 32 1x



## 33 x





















## 39 <sub>2x</sub>















# 42 | 1x



### 43 x



# 44 | 1x



## 45 1x

































































































### 7 - 1x













1x























### 82 IX















































# 95 IX





































# 105 <sub>1x</sub>









## 108 2x