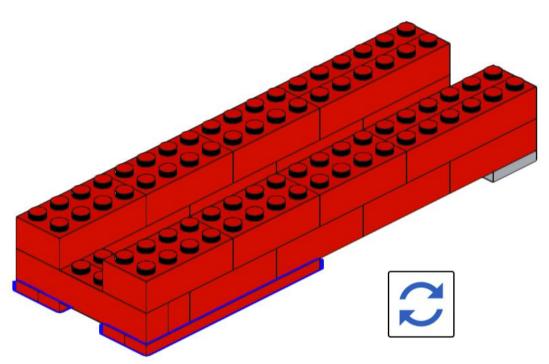

### **RoboMission Senior 2025**

### **Building Instructions**





2x 3069 Black



2x 2780 Black



2x 44865 Black



4x 3894 Black



3x 60484 Dark Bluish Gray



6x 2460 White



2x 87079 Black



3x 15458 Dark Bluish Gray



6x 3703 Red



6x 32556 Tan





















## 5 | 1x

























## 11 1x





### 13 x

























## 20 2x



# 21 | 1x















## 25 2x



# 26 <sub>1x</sub>

































## 35 PARIS 2X



# 36 <sub>1x</sub>











































































8x 32064a Yellow



2x 3003 Yellow



8x 3710 Yellow



24x 3001 Yellow







































































































































### 33 Section 1













# 36 1x































## 44 1x







### **2**x









## 48 1x



# 49 <sub>1x</sub>















































































































































































2x



















x







2x







































**37** 































2x 2654 Black



5x 87082 Black





3x 32140 Black









2x 60484 Dark Bluish Gray



4x 40490 Dark Bluish Gray



8x 3713 Light Bluish Gray



4x 3673 Light Bluish Gray



8x 32039 Light Bluish Gray



4x 48989 Light Bluish Gray



2x 32073 Light Bluish Gray



6x 32316 Light Bluish Gray



1x 64179 Light Bluish Gray



1x 32474 White



4x 32523 White





1x 32016 W