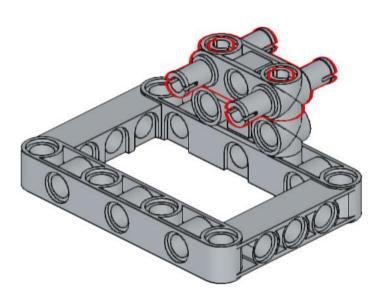

ray



6x 32316 Light Bluish Gray



1x 64179 Light Bluish Gray



1x 32474 White



4x 32523 White





1x 32016 White



3x 32526 White







3x 3941 Blue



00000

4x 32526 Blue



4x 32009 Blue





























## 2x















### 12 1x















### 16 2x







### 18 1x

























### 25 x



# 26 IX























### 32 1x



## 33 x





















## 39 <sub>2x</sub>















# 42 | 1x



### 43 x



# 44 | 1x



## 45 1x

































































































### 7 - 1x













1x























### 82 IX















































# 95 IX





































# 105 <sub>1x</sub>









## 108 2x