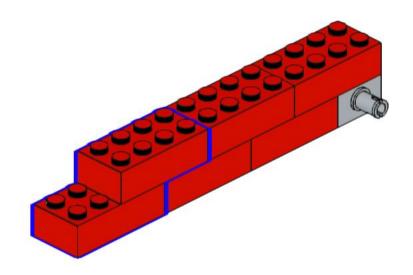

**

### **Building Instructions**





2x 3069 Black



2x 2780 Black



2x 44865 Black



4x 3894 Black



3x 60484 Dark Bluish Gray



6x 2460 White



2x 87079 Black



3x 15458 Dark Bluish Gray



6x 3703 Red



6x 32556 Tan





















## 5 | 1x

























## 11 1x





### 13 x

























## 20 2x



# 21 | 1x















## 25 2x



# 26 <sub>1x</sub>

































## 35 PARIS 2X



# 36 <sub>1x</sub>











































































8x 32064a Yellow



2x 3003 Yellow



8x 3710 Yellow



24x 3001 Yellow







































































































































### 33 Section 1













# 36 1x































## 44 1x







### **2**x









## 48 1x



# 49 <sub>1x</sub>















































































































































































2x



















x







2x







































**37** 































2x 2654 Black



5x 87082 Black





3x 32140 Black









2x 60484 Dark Bluish Gray



4x 40490 Dark Bluish Gray



8x 3713 Light Bluish Gray



4x 3673 Light Bluish Gray



8x 32039 Light Bluish Gray



4x 48989 Light Bluish Gray



2x 32073 Light Bluish Gray



6x 32316 Light Bluish Gray



1x 64179 Light Bluish Gray



1x 32474 White



4x 32523 White





1x 32016 White



3x 32526 White







3x 3941 Blue



000