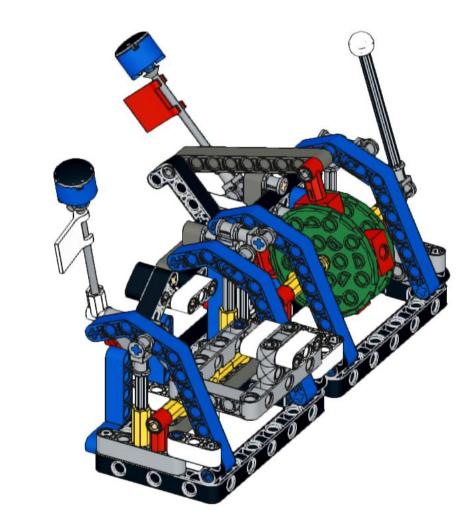

6 Light Bluish Gray



1x 64179 Light Bluish Gray



1x 32474 White



4x 32523 White





1x 32016 White



3x 32526 White







3x 3941 Blue



00000

4x 32526 Blue



4x 32009 Blue





























## 2x















### 12 1x















### 16 2x







### 18 1x

























### 25 x



# 26 IX























### 32 1x



## 33 x





















## 39 <sub>2x</sub>















# 42 | 1x



### 43 x



# 44 | 1x



## 45 1x

































































































### 7 - 1x













1x























### 82 IX















































# 95 IX





































# 105 <sub>1x</sub>









## 108 2x