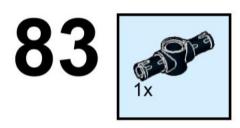

ay



8x 3713 Light Bluish Gray



4x 3673 Light Bluish Gray



8x 32039 Light Bluish Gray



4x 48989 Light Bluish Gray



2x 32073 Light Bluish Gray



6x 32316 Light Bluish Gray



1x 64179 Light Bluish Gray



1x 32474 White



4x 32523 White





1x 32016 White



3x 32526 White







3x 3941 Blue



00000

4x 32526 Blue



4x 32009 Blue





























## 2x















### 12 1x















### 16 2x







### 18 1x

























### 25 x



# 26 IX























### 32 1x



## 33 x





















## 39 <sub>2x</sub>















# 42 | 1x



### 43 x



# 44 | 1x



## 45 1x

































































































### 7 - 1x













1x























### 82 IX















































# 95 IX





































# 105 <sub>1x</sub>









## 108 2x