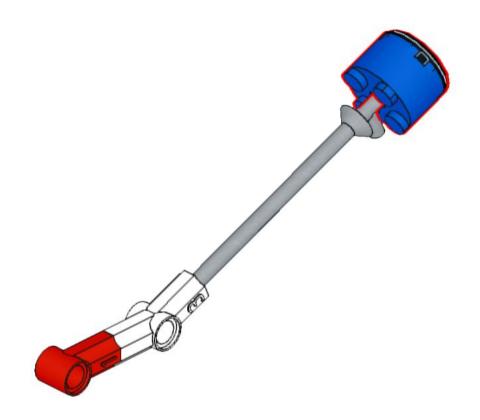

8x 32039 Light Bluish Gray



4x 48989 Light Bluish Gray



2x 32073 Light Bluish Gray



6x 32316 Light Bluish Gray



1x 64179 Light Bluish Gray



1x 32474 White



4x 32523 White





1x 32016 White



3x 32526 White







3x 3941 Blue



00000

4x 32526 Blue



4x 32009 Blue





























## 2x















### 12 1x















### 16 2x







### 18 1x

























### 25 x



# 26 IX























### 32 1x



## 33 x





















## 39 <sub>2x</sub>















# 42 | 1x



### 43 x



# 44 | 1x



## 45 1x

































































































### 7 - 1x













1x























### 82 IX















































# 95 IX





































# 105 <sub>1x</sub>









## 108 2x