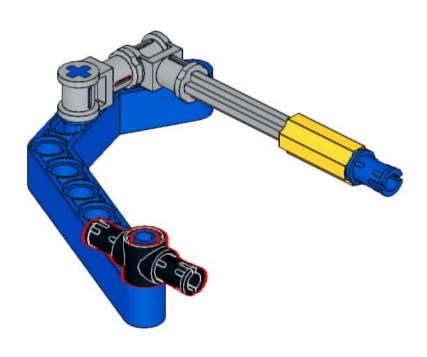

2x



















x







2x







































**37** 































2x 2654 Black



5x 87082 Black





3x 32140 Black









2x 60484 Dark Bluish Gray



4x 40490 Dark Bluish Gray



8x 3713 Light Bluish Gray



4x 3673 Light Bluish Gray



8x 32039 Light Bluish Gray



4x 48989 Light Bluish Gray



2x 32073 Light Bluish Gray



6x 32316 Light Bluish Gray



1x 64179 Light Bluish Gray



1x 32474 White



4x 32523 White





1x 32016 White



3x 32526 White







3x 3941 Blue



00000

4x 32526 Blue



4x 32009 Blue





























## 2x















### 12 1x















### 16 2x







### 18 1x

























### 25 x



# 26 IX























### 32 1x



## 33 x





















## 39 <sub>2x</sub>















# 42 | 1x



### 43 x



# 44 | 1x



## 45 1x

































































































### 7 - 1x













1x























### 82 IX















































# 95 IX





































# 105 <sub>1x</sub>









## 108 2x