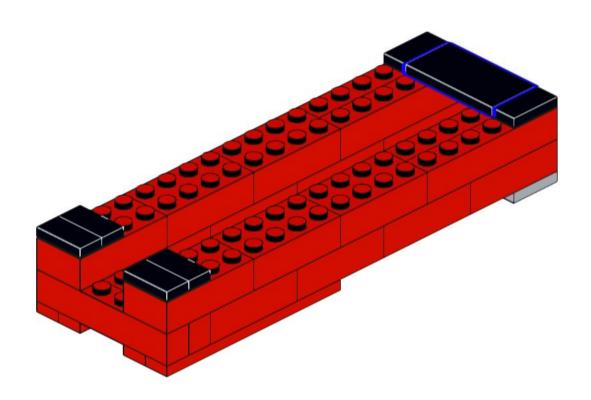

**RoboMission Senior 2025**

### **Building Instructions**





2x 3069 Black



2x 2780 Black



2x 44865 Black



4x 3894 Black



3x 60484 Dark Bluish Gray



6x 2460 White



2x 87079 Black



3x 15458 Dark Bluish Gray



6x 3703 Red



6x 32556 Tan





















## 5 | 1x

























## 11 1x





### 13 x

























## 20 2x



# 21 | 1x















## 25 2x



# 26 <sub>1x</sub>

































## 35 PARIS 2X



# 36 <sub>1x</sub>











































































8x 32064a Yellow



2x 3003 Yellow



8x 3710 Yellow



24x 3001 Yellow







































































































































### 33 Section 1













# 36 1x































## 44 1x







### **2**x









## 48 1x



# 49 <sub>1x</sub>















































































































































































2x



















x







2x







































**37** 































2x 2654 Black



5x 87082 Black





3x 32140 Black









2x 60484 Dark Bluish Gray



4x 40490 Dark Bluish Gray



8x 3713 Light Bluish Gray



4x 3673 Light Bluish Gray



8x 32039 Light Bluish Gray



4x 48989 Light Bluish Gray



2x 32073 Light Bluish Gray



6x 32316 Light Bluish Gray



1x 64179 Light Bluish Gray



1x 32474 White



4x 32523 White





1x 32016 White



3x 32526 White