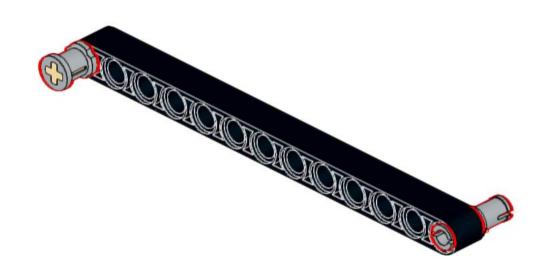

sh Gray



4x 3673 Light Bluish Gray



8x 32039 Light Bluish Gray



4x 48989 Light Bluish Gray



2x 32073 Light Bluish Gray



6x 32316 Light Bluish Gray



1x 64179 Light Bluish Gray



1x 32474 White



4x 32523 White





1x 32016 White



3x 32526 White







3x 3941 Blue



00000

4x 32526 Blue



4x 32009 Blue





























## 2x















### 12 1x















### 16 2x







### 18 1x

























### 25 x



# 26 IX























### 32 1x



## 33 x





















## 39 <sub>2x</sub>















# 42 | 1x



### 43 x



# 44 | 1x



## 45 1x

































































































### 7 - 1x













1x























### 82 IX















































# 95 IX





































# 105 <sub>1x</sub>









## 108 2x