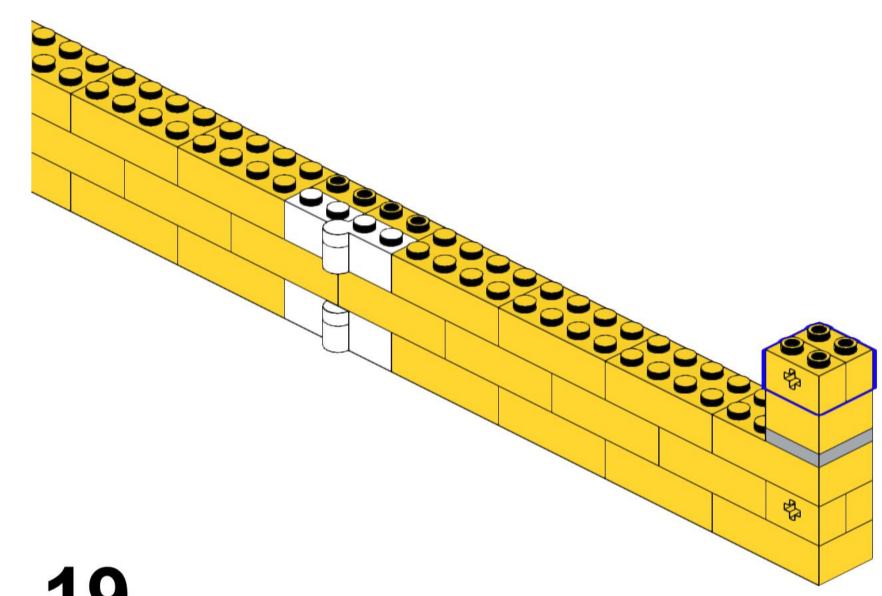

### **RoboMission Senior 2025**

### **Building Instructions**





2x 3069 Black



2x 2780 Black



2x 44865 Black



4x 3894 Black



3x 60484 Dark Bluish Gray



6x 2460 White



2x 87079 Black



3x 15458 Dark Bluish Gray



6x 3703 Red



6x 32556 Tan





















## 5 | 1x

























## 11 1x





### 13 x

























## 20 2x



# 21 | 1x















## 25 2x



# 26 <sub>1x</sub>

































## 35 PARIS 2X



# 36 <sub>1x</sub>











































































8x 32064a Yellow



2x 3003 Yellow



8x 3710 Yellow



24x 3001 Yellow







































































































































### 33 Section 1













# 36 1x































## 44 1x







### **2**x









## 48 1x



# 49 <sub>1x</sub>















































































































































































2x



















x







2x







































**37** 































2x 2654 Black



5x 87082 Black





3x 32140 Black









2x 60484 Dark Bluish Gray



4x 40490 Dark Bluish Gray



8x 3713 Light Bluish Gray



4x 3673 Light Bluish Gray



8x 32039 Light Bluish Gray



4x 48989 Light Bluish Gray



2x 32073 Light Bluish Gray



6x 32316 Light Bluish Gray



1x 64179 Light Bluish Gray