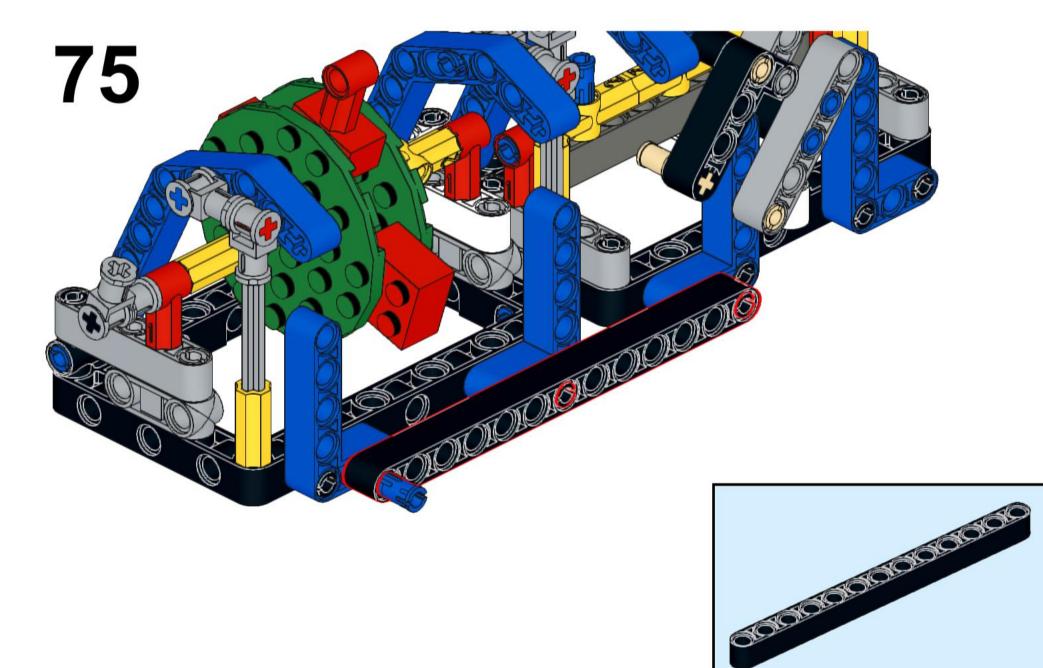

rk Bluish Gray



4x 40490 Dark Bluish Gray



8x 3713 Light Bluish Gray



4x 3673 Light Bluish Gray



8x 32039 Light Bluish Gray



4x 48989 Light Bluish Gray



2x 32073 Light Bluish Gray



6x 32316 Light Bluish Gray



1x 64179 Light Bluish Gray



1x 32474 White



4x 32523 White





1x 32016 White



3x 32526 White







3x 3941 Blue



00000

4x 32526 Blue



4x 32009 Blue





























## 2x















### 12 1x















### 16 2x







### 18 1x

























### 25 x



# 26 IX























### 32 1x



## 33 x





















## 39 <sub>2x</sub>















# 42 | 1x



### 43 x



# 44 | 1x



## 45 1x

































































































### 7 - 1x













1x























### 82 IX















































# 95 IX





































# 105 <sub>1x</sub>









## 108 2x