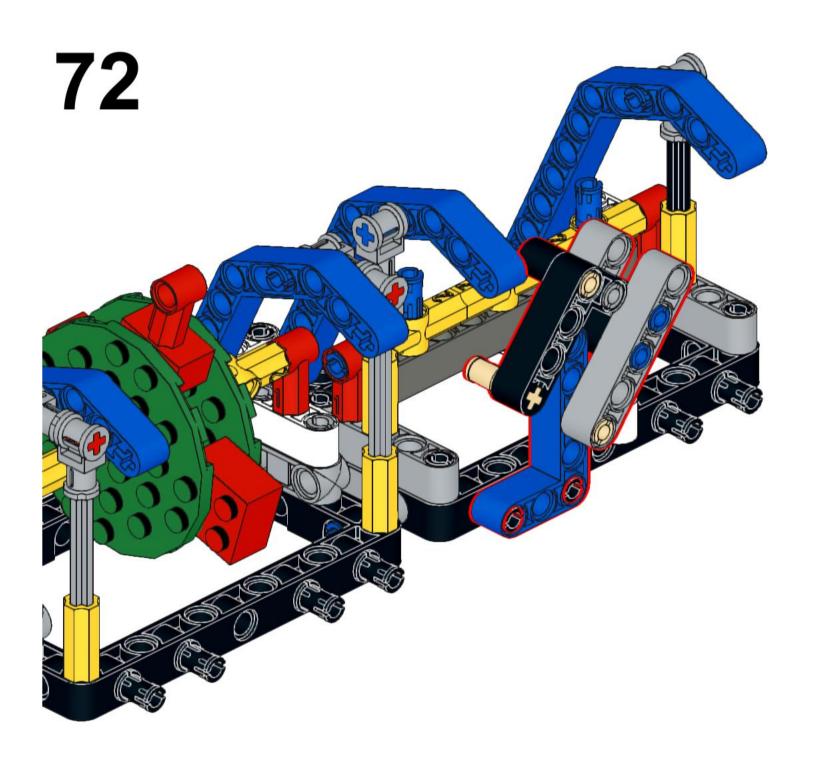

60484 Dark Bluish Gray



4x 40490 Dark Bluish Gray



8x 3713 Light Bluish Gray



4x 3673 Light Bluish Gray



8x 32039 Light Bluish Gray



4x 48989 Light Bluish Gray



2x 32073 Light Bluish Gray



6x 32316 Light Bluish Gray



1x 64179 Light Bluish Gray



1x 32474 White



4x 32523 White





1x 32016 White



3x 32526 White







3x 3941 Blue



00000

4x 32526 Blue



4x 32009 Blue





























## 2x















### 12 1x















### 16 2x







### 18 1x

























### 25 x



# 26 IX























### 32 1x



## 33 x





















## 39 <sub>2x</sub>















# 42 | 1x



### 43 x



# 44 | 1x



## 45 1x

































































































### 7 - 1x













1x























### 82 IX















































# 95 IX





































# 105 <sub>1x</sub>









## 108 2x