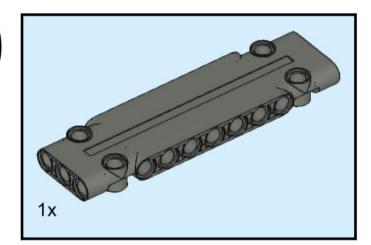

### **RoboMission Senior 2025**

### **Building Instructions**





2x 3069 Black



2x 2780 Black



2x 44865 Black



4x 3894 Black



3x 60484 Dark Bluish Gray



6x 2460 White



2x 87079 Black



3x 15458 Dark Bluish Gray



6x 3703 Red



6x 32556 Tan





















## 5 | 1x

























## 11 1x





### 13 x

























## 20 2x



# 21 | 1x















## 25 2x



# 26 <sub>1x</sub>

































## 35 PARIS 2X



# 36 <sub>1x</sub>











































































8x 32064a Yellow



2x 3003 Yellow



8x 3710 Yellow



24x 3001 Yellow







































































































































### 33 Section 1













# 36 1x































## 44 1x







### **2**x









## 48 1x



# 49 <sub>1x</sub>















































































































































































2x



















x







2x