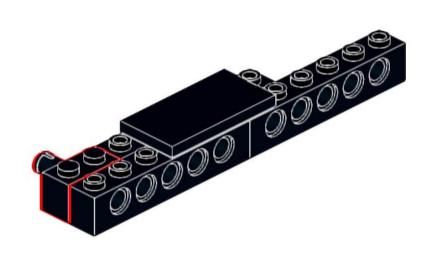

### **RoboMission Senior 2025**

### **Building Instructions**





2x 3069 Black



2x 2780 Black



2x 44865 Black



4x 3894 Black



3x 60484 Dark Bluish Gray



6x 2460 White



2x 87079 Black



3x 15458 Dark Bluish Gray



6x 3703 Red



6x 32556 Tan





















## 5 | 1x

























## 11 1x





### 13 x

























## 20 2x



# 21 | 1x















## 25 2x



# 26 <sub>1x</sub>

































## 35 PARIS 2X



# 36 <sub>1x</sub>











































































8x 32064a Yellow



2x 3003 Yellow



8x 3710 Yellow



24x 3001 Yellow







































































































































### 33 Section 1













# 36 1x































## 44 1x







### **2**x









## 48 1x



# 49 <sub>1x</sub>