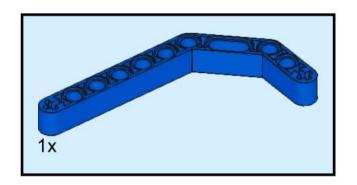

2x



















x







2x







































**37** 































2x 2654 Black



5x 87082 Black





3x 32140 Black









2x 60484 Dark Bluish Gray



4x 40490 Dark Bluish Gray



8x 3713 Light Bluish Gray



4x 3673 Light Bluish Gray



8x 32039 Light Bluish Gray



4x 48989 Light Bluish Gray



2x 32073 Light Bluish Gray



6x 32316 Light Bluish Gray



1x 64179 Light Bluish Gray



1x 32474 White



4x 32523 White





1x 32016 White



3x 32526 White







3x 3941 Blue



00000

4x 32526 Blue



4x 32009 Blue





























## 2x















### 12 1x















### 16 2x







### 18 1x

























### 25 x



# 26 IX























### 32 1x



## 33 x





















## 39 <sub>2x</sub>















# 42 | 1x



### 43 x



# 44 | 1x



## 45 1x

































































































### 7 - 1x













1x























### 82 IX















































# 95 IX





































# 105 <sub>1x</sub>









## 108 2x