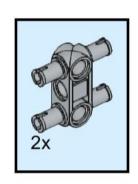

2x



















x







2x







































**37** 































2x 2654 Black



5x 87082 Black





3x 32140 Black









2x 60484 Dark Bluish Gray



4x 40490 Dark Bluish Gray



8x 3713 Light Bluish Gray



4x 3673 Light Bluish Gray



8x 32039 Light Bluish Gray



4x 48989 Light Bluish Gray



2x 32073 Light Bluish Gray



6x 32316 Light Bluish Gray



1x 64179 Light Bluish Gray



1x 32474 White



4x 32523 White





1x 32016 White



3x 32526 White







3x 3941 Blue



00000

4x 32526 Blue



4x 32009 Blue





























## 2x















### 12 1x















### 16 2x







### 18 1x

























### 25 x



# 26 IX























### 32 1x



## 33 x





















## 39 <sub>2x</sub>















# 42 | 1x



### 43 x



# 44 | 1x



## 45 1x

































































































### 7 - 1x













1x























### 82 IX















































# 95 IX





































# 105 <sub>1x</sub>









## 108 2x