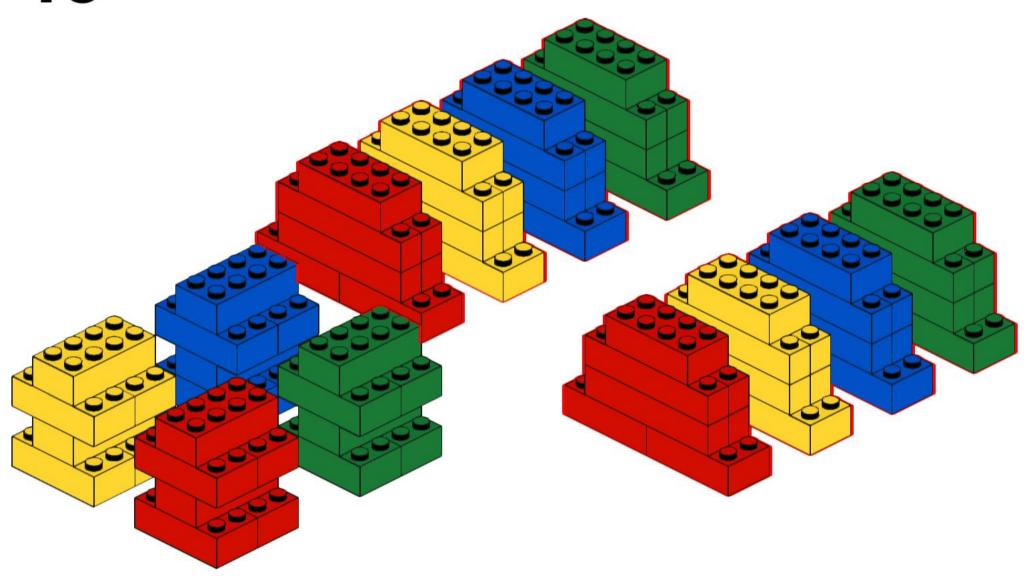

## 25 2x



# 26 <sub>1x</sub>

































## 35 PARIS 2X



# 36 <sub>1x</sub>











































































8x 32064a Yellow



2x 3003 Yellow



8x 3710 Yellow



24x 3001 Yellow







































































































































### 33 Section 1













# 36 1x































## 44 1x







### **2**x









## 48 1x



# 49 <sub>1x</sub>















































































































































































2x



















x







2x







































**37** 































2x 2654 Black



5x 87082 Black





3x 32140 Black









2x 60484 Dark Bluish Gray



4x 40490 Dark Bluish Gray



8x 3713 Light Bluish Gray



4x 3673 Light Bluish Gray



8x 32039 Light Bluish Gray



4x 48989 Light Bluish Gray



2x 32073 Light Bluish Gray



6x 32316 Light Bluish Gray



1x 64179 Light Bluish Gray



1x 32474 White



4x 32523 White





1x 32016 White



3x 32526 White







3x 3941 Blue



00000

4x 32526 Blue



4x 32009 Blue





























## 2x















### 12 1x















### 16 2x







### 18 1x

























### 25 x



# 26 IX























### 32 1x



## 33 x





















## 39 <sub>2x</sub>















# 42 | 1x



### 43 x



# 44 | 1x



## 45 1x