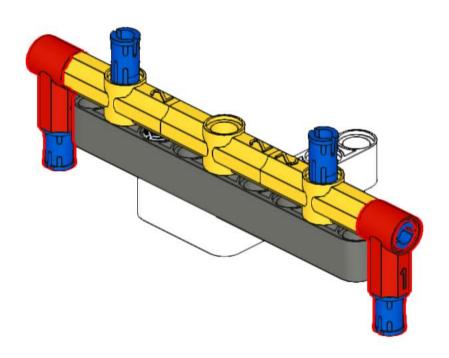

**37** 































2x 2654 Black



5x 87082 Black





3x 32140 Black









2x 60484 Dark Bluish Gray



4x 40490 Dark Bluish Gray



8x 3713 Light Bluish Gray



4x 3673 Light Bluish Gray



8x 32039 Light Bluish Gray



4x 48989 Light Bluish Gray



2x 32073 Light Bluish Gray



6x 32316 Light Bluish Gray



1x 64179 Light Bluish Gray



1x 32474 White



4x 32523 White





1x 32016 White



3x 32526 White







3x 3941 Blue



00000

4x 32526 Blue



4x 32009 Blue





























## 2x















### 12 1x















### 16 2x







### 18 1x

























### 25 x



# 26 IX























### 32 1x



## 33 x





















## 39 <sub>2x</sub>















# 42 | 1x



### 43 x



# 44 | 1x



## 45 1x

































































































### 7 - 1x













1x























### 82 IX















































# 95 IX





































# 105 <sub>1x</sub>









## 108 2x