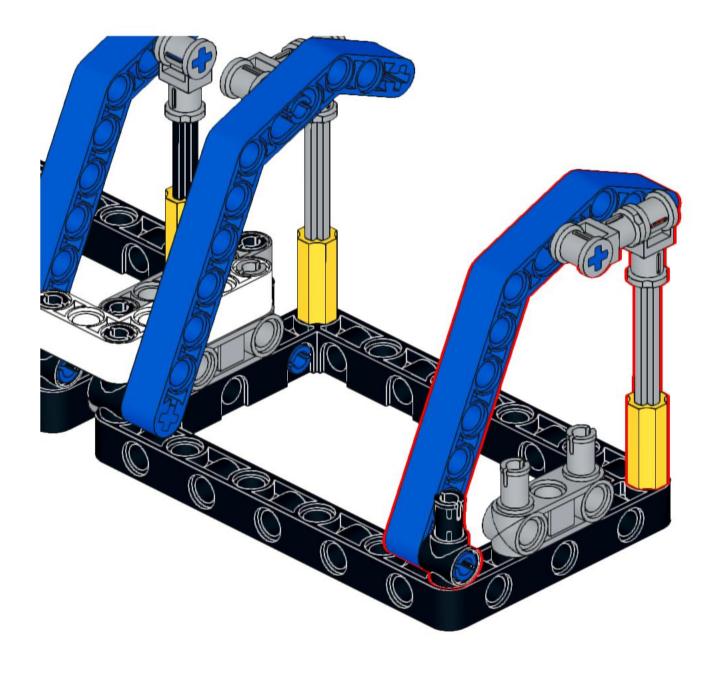

2x



















x







2x







































**37** 































2x 2654 Black



5x 87082 Black





3x 32140 Black









2x 60484 Dark Bluish Gray



4x 40490 Dark Bluish Gray



8x 3713 Light Bluish Gray



4x 3673 Light Bluish Gray



8x 32039 Light Bluish Gray



4x 48989 Light Bluish Gray



2x 32073 Light Bluish Gray



6x 32316 Light Bluish Gray



1x 64179 Light Bluish Gray



1x 32474 White



4x 32523 White





1x 32016 White



3x 32526 White







3x 3941 Blue



00000

4x 32526 Blue



4x 32009 Blue





























## 2x















### 12 1x















### 16 2x







### 18 1x

























### 25 x



# 26 IX























### 32 1x



## 33 x





















## 39 <sub>2x</sub>















# 42 | 1x



### 43 x



# 44 | 1x



## 45 1x

































































































### 7 - 1x













1x























### 82 IX















































# 95 IX





































# 105 <sub>1x</sub>









## 108 2x