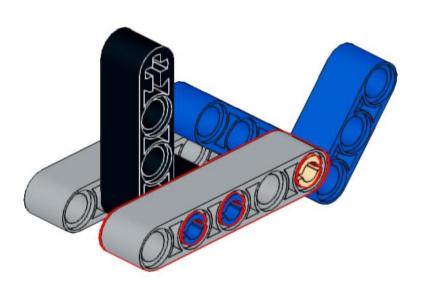

x 32140 Black









2x 60484 Dark Bluish Gray



4x 40490 Dark Bluish Gray



8x 3713 Light Bluish Gray



4x 3673 Light Bluish Gray



8x 32039 Light Bluish Gray



4x 48989 Light Bluish Gray



2x 32073 Light Bluish Gray



6x 32316 Light Bluish Gray



1x 64179 Light Bluish Gray



1x 32474 White



4x 32523 White





1x 32016 White



3x 32526 White







3x 3941 Blue



00000

4x 32526 Blue



4x 32009 Blue





























## 2x















### 12 1x















### 16 2x







### 18 1x

























### 25 x



# 26 IX























### 32 1x



## 33 x





















## 39 <sub>2x</sub>















# 42 | 1x



### 43 x



# 44 | 1x



## 45 1x

































































































### 7 - 1x













1x























### 82 IX















































# 95 IX





































# 105 <sub>1x</sub>









## 108 2x