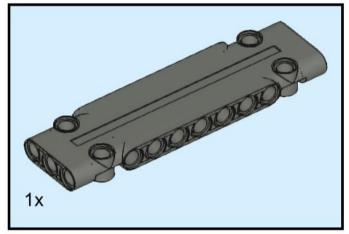

### **RoboMission Senior 2025**

### **Building Instructions**





2x 3069 Black



2x 2780 Black



2x 44865 Black



4x 3894 Black



3x 60484 Dark Bluish Gray



6x 2460 White



2x 87079 Black



3x 15458 Dark Bluish Gray



6x 3703 Red



6x 32556 Tan





















## 5 | 1x

























## 11 1x





### 13 x

























## 20 2x



# 21 | 1x















## 25 2x



# 26 <sub>1x</sub>

































## 35 PARIS 2X



# 36 <sub>1x</sub>











































































8x 32064a Yellow



2x 3003 Yellow



8x 3710 Yellow



24x 3001 Yellow







































































































































### 33 Section 1













# 36 1x































## 44 1x







### **2**x









## 48 1x



# 49 <sub>1x</sub>















































































































































































2x



















x







2x







































**37** 































2x 2654 Black



5x 87082 Bl