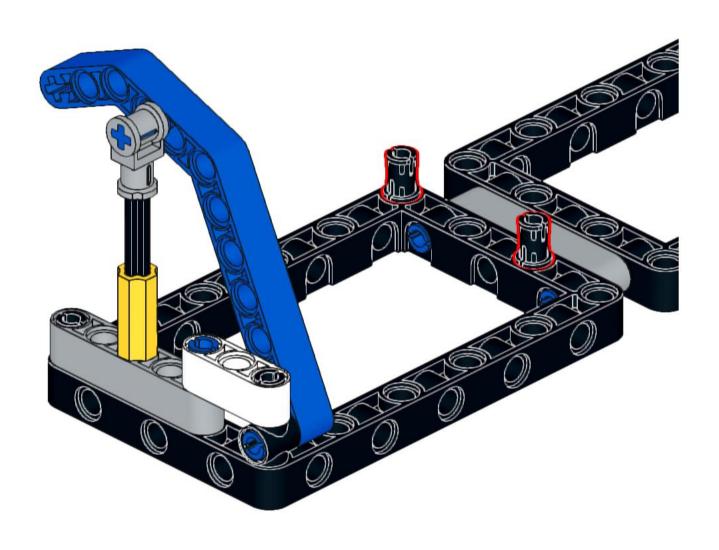

2x



















x







2x







































**37** 































2x 2654 Black



5x 87082 Black





3x 32140 Black









2x 60484 Dark Bluish Gray



4x 40490 Dark Bluish Gray



8x 3713 Light Bluish Gray



4x 3673 Light Bluish Gray



8x 32039 Light Bluish Gray



4x 48989 Light Bluish Gray



2x 32073 Light Bluish Gray



6x 32316 Light Bluish Gray



1x 64179 Light Bluish Gray



1x 32474 White



4x 32523 White





1x 32016 White



3x 32526 White







3x 3941 Blue



00000

4x 32526 Blue



4x 32009 Blue





























## 2x















### 12 1x















### 16 2x







### 18 1x

























### 25 x



# 26 IX























### 32 1x



## 33 x





















## 39 <sub>2x</sub>















# 42 | 1x



### 43 x



# 44 | 1x



## 45 1x

































































































### 7 - 1x













1x























### 82 IX















































# 95 IX





































# 105 <sub>1x</sub>









## 108 2x