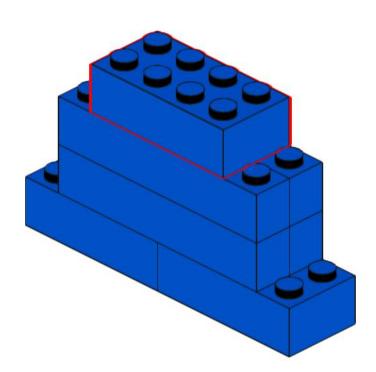

## 20 2x



# 21 | 1x















## 25 2x



# 26 <sub>1x</sub>

































## 35 PARIS 2X



# 36 <sub>1x</sub>











































































8x 32064a Yellow



2x 3003 Yellow



8x 3710 Yellow



24x 3001 Yellow







































































































































### 33 Section 1













# 36 1x































## 44 1x







### **2**x









## 48 1x



# 49 <sub>1x</sub>















































































































































































2x



















x







2x







































**37** 































2x 2654 Black



5x 87082 Black





3x 32140 Black









2x 60484 Dark Bluish Gray



4x 40490 Dark Bluish Gray



8x 3713 Light Bluish Gray



4x 3673 Light Bluish Gray



8x 32039 Light Bluish Gray



4x 48989 Light Bluish Gray



2x 32073 Light Bluish Gray



6x 32316 Light Bluish Gray



1x 64179 Light Bluish Gray



1x 32474 White



4x 32523 White





1x 32016 White



3x 32526 White







3x 3941 Blue



00000

4x 32526 Blue



4x 32009 Blue





























## 2x















### 12 1x















### 16 2x







### 18 1x

























### 25 x



# 26 IX























### 32 1x



## 33 x





















## 39 <sub>2x</sub>















# 42 | 1x



### 43 x



# 44