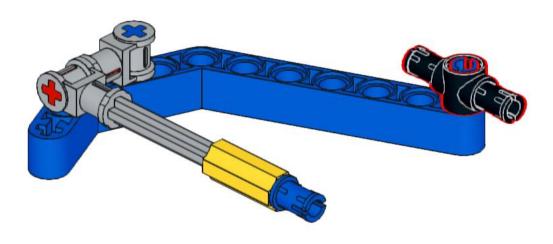

2x



















x







2x







































**37** 































2x 2654 Black



5x 87082 Black





3x 32140 Black









2x 60484 Dark Bluish Gray



4x 40490 Dark Bluish Gray



8x 3713 Light Bluish Gray



4x 3673 Light Bluish Gray



8x 32039 Light Bluish Gray



4x 48989 Light Bluish Gray



2x 32073 Light Bluish Gray



6x 32316 Light Bluish Gray



1x 64179 Light Bluish Gray



1x 32474 White



4x 32523 White





1x 32016 White



3x 32526 White







3x 3941 Blue



00000

4x 32526 Blue



4x 32009 Blue





























## 2x















### 12 1x















### 16 2x







### 18 1x

























### 25 x



# 26 IX























### 32 1x



## 33 x





















## 39 <sub>2x</sub>















# 42 | 1x



### 43 x



# 44 | 1x



## 45 1x

































































































### 7 - 1x













1x























### 82 IX















































# 95 IX





































# 105 <sub>1x</sub>









## 108 2x