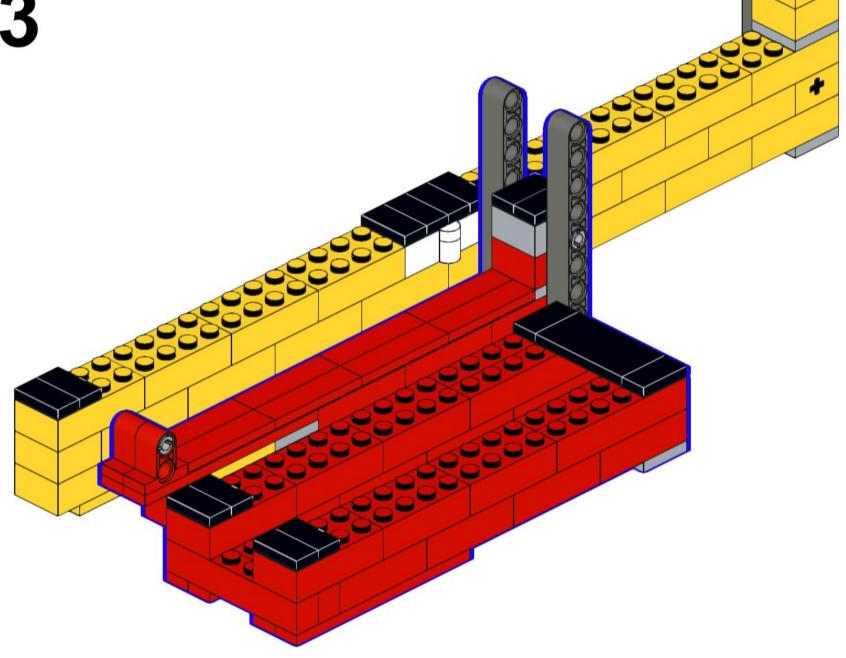

Black



3x 60484 Dark Bluish Gray



6x 2460 White



2x 87079 Black



3x 15458 Dark Bluish Gray



6x 3703 Red



6x 32556 Tan





















## 5 | 1x

























## 11 1x





### 13 x

























## 20 2x



# 21 | 1x















## 25 2x



# 26 <sub>1x</sub>

































## 35 PARIS 2X



# 36 <sub>1x</sub>











































































8x 32064a Yellow



2x 3003 Yellow



8x 3710 Yellow



24x 3001 Yellow







































































































































### 33 Section 1













# 36 1x































## 44 1x







### **2**x









## 48 1x



# 49 <sub>1x</sub>















































































































































































2x



















x







2x







































**37** 































2x 2654 Black



5x 87082 Black





3x 32140 Black









2x 60484 Dark Bluish Gray



4x 40490 Dark Bluish Gray



8x 3713 Light Bluish Gray



4x 3673 Light Bluish Gray



8x 32039 Light Bluish Gray



4x 48989 Light Bluish Gray



2x 32073 Light Bluish Gray



6x 32316 Light Bluish Gray



1x 64179 Light Bluish Gray



1x 32474 White



4x 32523 White





1x 32016 White



3x 32526 White







3x 3941 Blue



00000

4x 32526 Blue



4x 32009 Blue





























## 2x















### 12 1x