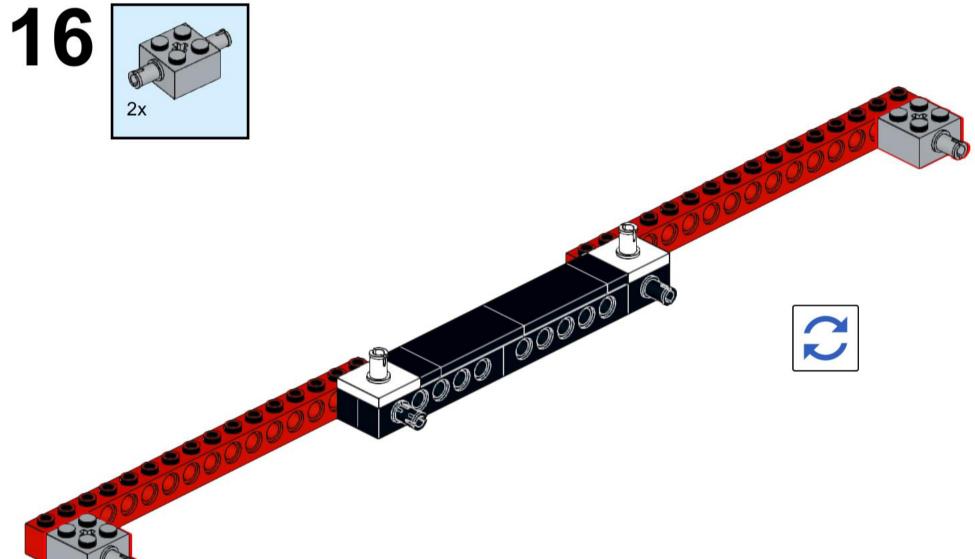

### **RoboMission Senior 2025**

### **Building Instructions**





2x 3069 Black



2x 2780 Black



2x 44865 Black



4x 3894 Black



3x 60484 Dark Bluish Gray



6x 2460 White



2x 87079 Black



3x 15458 Dark Bluish Gray



6x 3703 Red



6x 32556 Tan





















## 5 | 1x

























## 11 1x





### 13 x

























## 20 2x



# 21 | 1x















## 25 2x



# 26 <sub>1x</sub>

































## 35 PARIS 2X



# 36 <sub>1x</sub>











































































8x 32064a Yellow



2x 3003 Yellow



8x 3710 Yellow



24x 3001 Yellow







































































































































### 33 Section 1













# 36 1x































## 44 1x







### **2**x









## 48 1x



# 49 <sub>1x</sub>















































































































































































2x



















x







2x