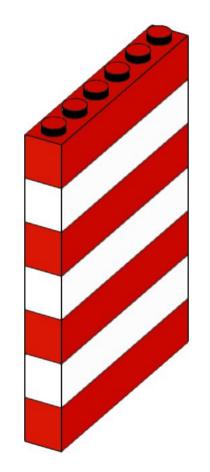

32316 Light Bluish Gray



1x 64179 Light Bluish Gray



1x 32474 White



4x 32523 White





1x 32016 White



3x 32526 White







3x 3941 Blue



00000

4x 32526 Blue



4x 32009 Blue





























## 2x















### 12 1x















### 16 2x







### 18 1x

























### 25 x



# 26 IX























### 32 1x



## 33 x





















## 39 <sub>2x</sub>















# 42 | 1x



### 43 x



# 44 | 1x



## 45 1x

































































































### 7 - 1x













1x























### 82 IX















































# 95 IX





































# 105 <sub>1x</sub>









## 108 2x