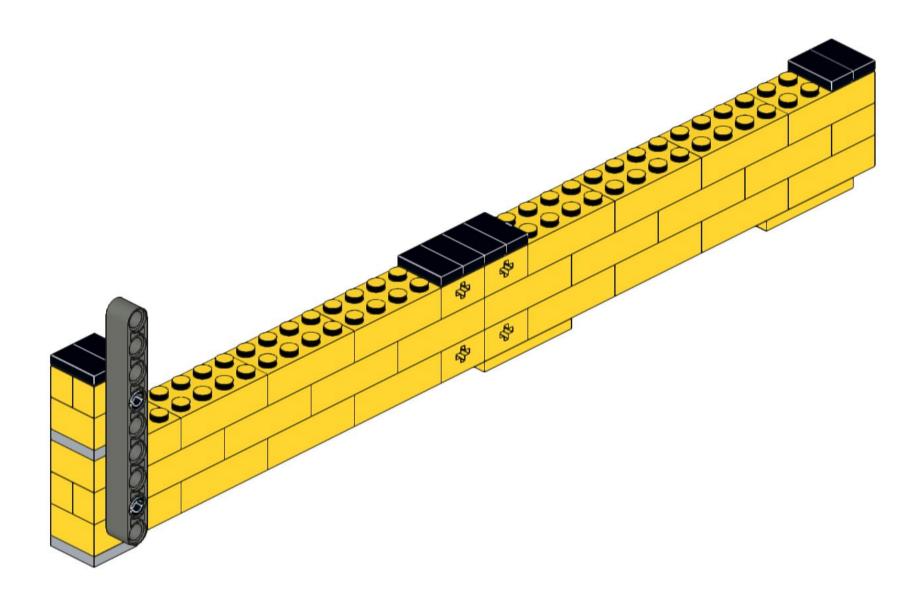

### **RoboMission Senior 2025**

### **Building Instructions**





2x 3069 Black



2x 2780 Black



2x 44865 Black



4x 3894 Black



3x 60484 Dark Bluish Gray



6x 2460 White



2x 87079 Black



3x 15458 Dark Bluish Gray



6x 3703 Red



6x 32556 Tan





















## 5 | 1x

























## 11 1x





### 13 x

























## 20 2x



# 21 | 1x















## 25 2x



# 26 <sub>1x</sub>

































## 35 PARIS 2X



# 36 <sub>1x</sub>











































































8x 32064a Yellow



2x 3003 Yellow



8x 3710 Yellow



24x 3001 Yellow







































































































































### 33 Section 1













# 36 1x































## 44 1x







### **2**x









## 48 1x



# 49 <sub>1x</sub>















































































































































































2x



















x







2x







































**37** 































2x 2654 Black



5x 87082 Black





3x 32140 Black









2x 60484 Dark Bluish Gray



4x 40490 Dark Bluish Gray



8x 3713 Light Bluish Gray



4x 3673 Light Bluish Gray



8x 32039 Light Bluish Gray



4x 48989 Light Bluish Gray



2x 32073 Light Bluish Gray



6x 32316 Light Bluish Gray



1x 64179 Light Bluish Gray



1x 32474 W