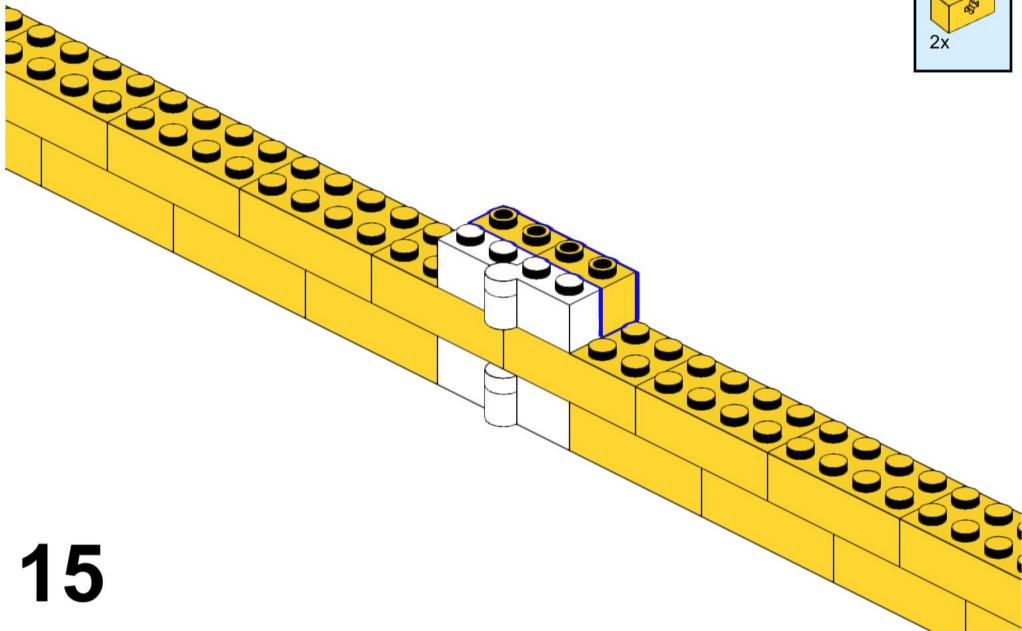

### **RoboMission Senior 2025**

### **Building Instructions**





2x 3069 Black



2x 2780 Black



2x 44865 Black



4x 3894 Black



3x 60484 Dark Bluish Gray



6x 2460 White



2x 87079 Black



3x 15458 Dark Bluish Gray



6x 3703 Red



6x 32556 Tan





















## 5 | 1x

























## 11 1x





### 13 x

























## 20 2x



# 21 | 1x















## 25 2x



# 26 <sub>1x</sub>

































## 35 PARIS 2X



# 36 <sub>1x</sub>











































































8x 32064a Yellow



2x 3003 Yellow



8x 3710 Yellow



24x 3001 Yellow







































































































































### 33 Section 1













# 36 1x































## 44 1x







### **2**x









## 48 1x



# 49 <sub>1x</sub>















































































































































































2x



















x







2x







































**37** 































2x 2654 Black



5x 87082 Black





3x 32140 Black









2x 60484 Dark Bluish Gray



4x 40490 Dark Bluish Gray



8x 3713 Light Bluish Gray



4x 3673 Light Bluish Gray



8x 32039 Light Bluish Gray



4x 48989 Light Bluish Gray



2x 32073 Light Bluish Gray



6x 32316 Light Bluish Gray



1x 64179 L