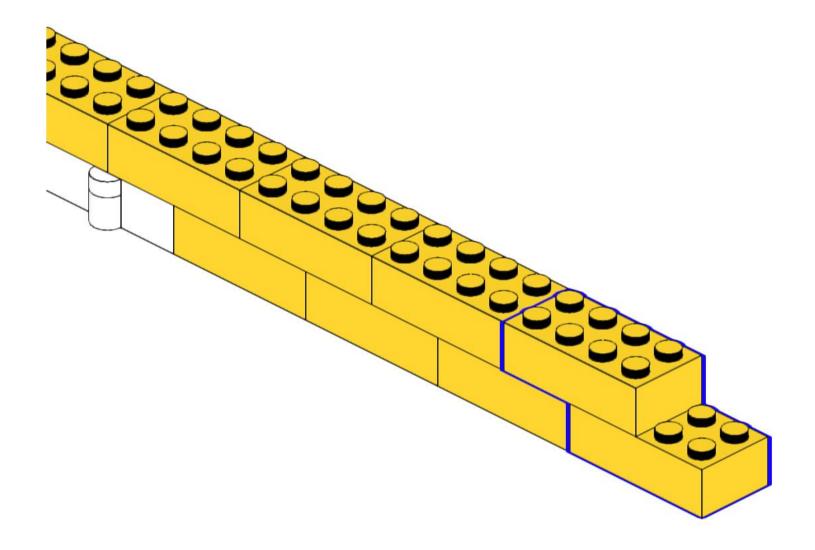

### **RoboMission Senior 2025**

### **Building Instructions**





2x 3069 Black



2x 2780 Black



2x 44865 Black



4x 3894 Black



3x 60484 Dark Bluish Gray



6x 2460 White



2x 87079 Black



3x 15458 Dark Bluish Gray



6x 3703 Red



6x 32556 Tan





















## 5 | 1x

























## 11 1x





### 13 x

























## 20 2x



# 21 | 1x















## 25 2x



# 26 <sub>1x</sub>

































## 35 PARIS 2X



# 36 <sub>1x</sub>











































































8x 32064a Yellow



2x 3003 Yellow



8x 3710 Yellow



24x 3001 Yellow







































































































































### 33 Section 1













# 36 1x































## 44 1x







### **2**x









## 48 1x



# 49 <sub>1x</sub>















































































































































































2x



















x







2x







































**37** 































2x 2654 Black



5x 87082 Black





3x 32140 Black









2x 60484 Dark Bluish Gray



4x 40490 Dark Bluish Gray



8x 3713 Light Bluish Gray



4x 3673 Light Bluish Gray



8x 32039 Light Bluish Gray



4x 48989 Light Bluish Gray



2x 32073 Light Bluish Gray



6x 32316 Light Bluish Gray