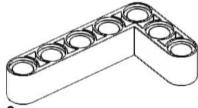

33 Section 1













# 36 1x































## 44 1x







### **2**x









## 48 1x



# 49 <sub>1x</sub>















































































































































































2x



















x







2x







































**37** 































2x 2654 Black



5x 87082 Black





3x 32140 Black









2x 60484 Dark Bluish Gray



4x 40490 Dark Bluish Gray



8x 3713 Light Bluish Gray



4x 3673 Light Bluish Gray



8x 32039 Light Bluish Gray



4x 48989 Light Bluish Gray



2x 32073 Light Bluish Gray



6x 32316 Light Bluish Gray



1x 64179 Light Bluish Gray



1x 32474 White



4x 32523 White





1x 32016 White



3x 32526 White







3x 3941 Blue



00000

4x 32526 Blue



4x 32009 Blue





























## 2x















### 12 1x















### 16 2x







### 18 1x

























### 25 x



# 26 IX























### 32 1x



## 33 x





















## 39 <sub>2x</sub>















# 42 | 1x



### 43 x



# 44 | 1x



## 45 1x

































































































### 7 - 1x













1x























### 82 IX















































# 95 IX





































# 105 <sub>1x</sub>









## 108 2x