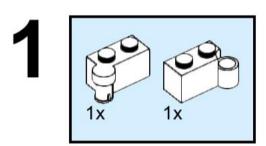

### **RoboMission Senior 2025**

### **Building Instructions**





2x 3069 Black



2x 2780 Black



2x 44865 Black



4x 3894 Black



3x 60484 Dark Bluish Gray



6x 2460 White



2x 87079 Black



3x 15458 Dark Bluish Gray



6x 3703 Red



6x 32556 Tan





















## 5 | 1x

























## 11 1x





### 13 x

























## 20 2x



# 21 | 1x















## 25 2x



# 26 <sub>1x</sub>

































## 35 PARIS 2X



# 36 <sub>1x</sub>











































































8x 32064a Yellow



2x 3003 Yellow



8x 3710 Yellow



24x 3001 Yellow







































































































































### 33 Section 1













# 36 1x































## 44 1x







### **2**x









## 48 1x



# 49 <sub>1x</sub>















































































































































































2x



















x







2x







































**37** 































2x 2654 Black



5x 87082 Black





3x 32140 Black









2x 60484 Dark Bluish Gray



4x 40490 Dark Bluish Gray



8x 3713 Light Bluish Gray



4x 3673 Light Bluish Gray



8x 32039 Light Bluish Gray



4x 48989 Light Bluish Gray



2x 320