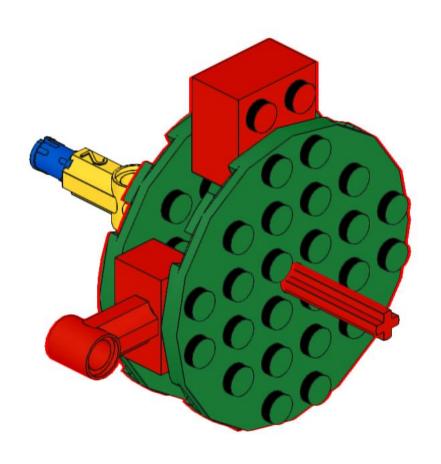

2x 2654 Black



5x 87082 Black





3x 32140 Black









2x 60484 Dark Bluish Gray



4x 40490 Dark Bluish Gray



8x 3713 Light Bluish Gray



4x 3673 Light Bluish Gray



8x 32039 Light Bluish Gray



4x 48989 Light Bluish Gray



2x 32073 Light Bluish Gray



6x 32316 Light Bluish Gray



1x 64179 Light Bluish Gray



1x 32474 White



4x 32523 White





1x 32016 White



3x 32526 White







3x 3941 Blue



00000

4x 32526 Blue



4x 32009 Blue





























## 2x















### 12 1x















### 16 2x







### 18 1x

























### 25 x



# 26 IX























### 32 1x



## 33 x





















## 39 <sub>2x</sub>















# 42 | 1x



### 43 x



# 44 | 1x



## 45 1x

































































































### 7 - 1x













1x























### 82 IX















































# 95 IX





































# 105 <sub>1x</sub>









## 108 2x