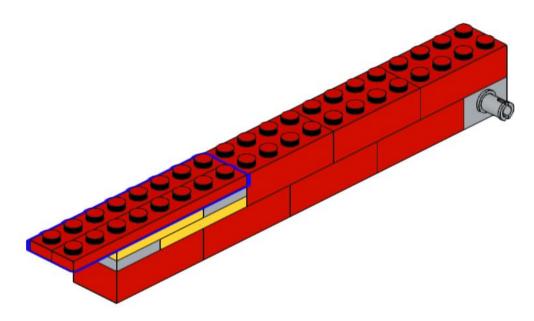

ng Instructions**





2x 3069 Black



2x 2780 Black



2x 44865 Black



4x 3894 Black



3x 60484 Dark Bluish Gray



6x 2460 White



2x 87079 Black



3x 15458 Dark Bluish Gray



6x 3703 Red



6x 32556 Tan





















## 5 | 1x

























## 11 1x





### 13 x

























## 20 2x



# 21 | 1x















## 25 2x



# 26 <sub>1x</sub>

































## 35 PARIS 2X



# 36 <sub>1x</sub>











































































8x 32064a Yellow



2x 3003 Yellow



8x 3710 Yellow



24x 3001 Yellow







































































































































### 33 Section 1













# 36 1x































## 44 1x







### **2**x









## 48 1x



# 49 <sub>1x</sub>















































































































































































2x



















x







2x







































**37** 































2x 2654 Black



5x 87082 Black





3x 32140 Black









2x 60484 Dark Bluish Gray



4x 40490 Dark Bluish Gray



8x 3713 Light Bluish Gray



4x 3673 Light Bluish Gray



8x 32039 Light Bluish Gray



4x 48989 Light Bluish Gray



2x 32073 Light Bluish Gray



6x 32316 Light Bluish Gray



1x 64179 Light Bluish Gray



1x 32474 White



4x 32523 White





1x 32016 White



3x 32526 White







3x 3941 Blue



00000

4x 32526 Blu