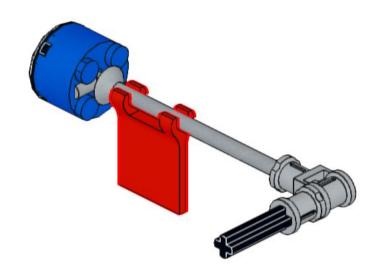

luish Gray



2x 32073 Light Bluish Gray



6x 32316 Light Bluish Gray



1x 64179 Light Bluish Gray



1x 32474 White



4x 32523 White





1x 32016 White



3x 32526 White







3x 3941 Blue



00000

4x 32526 Blue



4x 32009 Blue





























## 2x















### 12 1x















### 16 2x







### 18 1x

























### 25 x



# 26 IX























### 32 1x



## 33 x





















## 39 <sub>2x</sub>















# 42 | 1x



### 43 x



# 44 | 1x



## 45 1x

































































































### 7 - 1x













1x























### 82 IX















































# 95 IX





































# 105 <sub>1x</sub>









## 108 2x