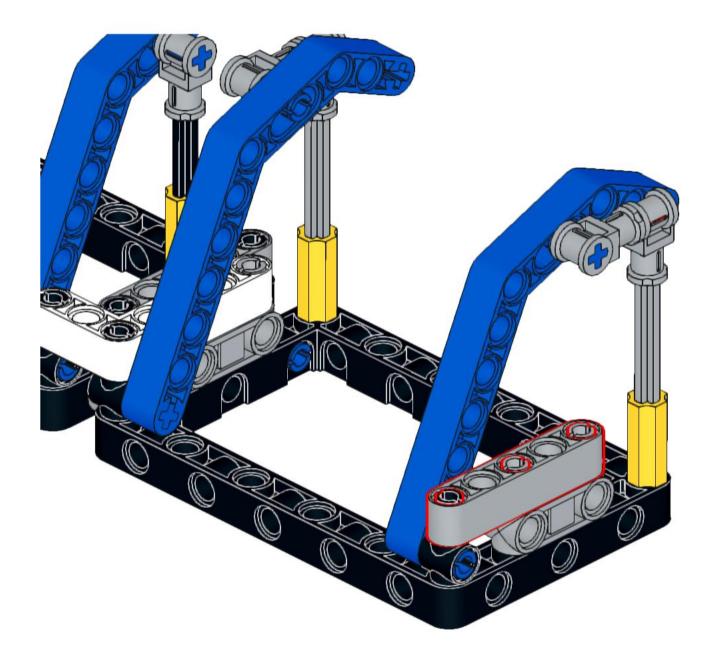

2x



















x







2x







































**37** 































2x 2654 Black



5x 87082 Black





3x 32140 Black









2x 60484 Dark Bluish Gray



4x 40490 Dark Bluish Gray



8x 3713 Light Bluish Gray



4x 3673 Light Bluish Gray



8x 32039 Light Bluish Gray



4x 48989 Light Bluish Gray



2x 32073 Light Bluish Gray



6x 32316 Light Bluish Gray



1x 64179 Light Bluish Gray



1x 32474 White



4x 32523 White





1x 32016 White



3x 32526 White







3x 3941 Blue



00000

4x 32526 Blue



4x 32009 Blue





























## 2x















### 12 1x















### 16 2x







### 18 1x

























### 25 x



# 26 IX























### 32 1x



## 33 x





















## 39 <sub>2x</sub>















# 42 | 1x



### 43 x



# 44 | 1x



## 45 1x

































































































### 7 - 1x













1x























### 82 IX















































# 95 IX





































# 105 <sub>1x</sub>









## 108 2x