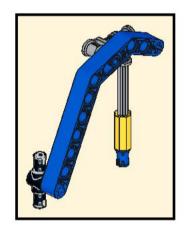

2x



















x







2x







































**37** 































2x 2654 Black



5x 87082 Black





3x 32140 Black









2x 60484 Dark Bluish Gray



4x 40490 Dark Bluish Gray



8x 3713 Light Bluish Gray



4x 3673 Light Bluish Gray



8x 32039 Light Bluish Gray



4x 48989 Light Bluish Gray



2x 32073 Light Bluish Gray



6x 32316 Light Bluish Gray



1x 64179 Light Bluish Gray



1x 32474 White



4x 32523 White





1x 32016 White



3x 32526 White







3x 3941 Blue



00000

4x 32526 Blue



4x 32009 Blue





























## 2x















### 12 1x















### 16 2x







### 18 1x

























### 25 x



# 26 IX























### 32 1x



## 33 x





















## 39 <sub>2x</sub>















# 42 | 1x



### 43 x



# 44 | 1x



## 45 1x

































































































### 7 - 1x













1x























### 82 IX















































# 95 IX





































# 105 <sub>1x</sub>









## 108 2x