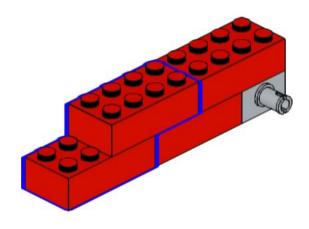

2025**

### **Building Instructions**





2x 3069 Black



2x 2780 Black



2x 44865 Black



4x 3894 Black



3x 60484 Dark Bluish Gray



6x 2460 White



2x 87079 Black



3x 15458 Dark Bluish Gray



6x 3703 Red



6x 32556 Tan





















## 5 | 1x

























## 11 1x





### 13 x

























## 20 2x



# 21 | 1x















## 25 2x



# 26 <sub>1x</sub>

































## 35 PARIS 2X



# 36 <sub>1x</sub>











































































8x 32064a Yellow



2x 3003 Yellow



8x 3710 Yellow



24x 3001 Yellow







































































































































### 33 Section 1













# 36 1x































## 44 1x







### **2**x









## 48 1x



# 49 <sub>1x</sub>















































































































































































2x



















x







2x







































**37** 































2x 2654 Black



5x 87082 Black





3x 32140 Black









2x 60484 Dark Bluish Gray



4x 40490 Dark Bluish Gray



8x 3713 Light Bluish Gray



4x 3673 Light Bluish Gray



8x 32039 Light Bluish Gray



4x 48989 Light Bluish Gray



2x 32073 Light Bluish Gray



6x 32316 Light Bluish Gray



1x 64179 Light Bluish Gray



1x 32474 White



4x 32523 White





1x 32016 White



3x 32526 White







3x 3941 Blue