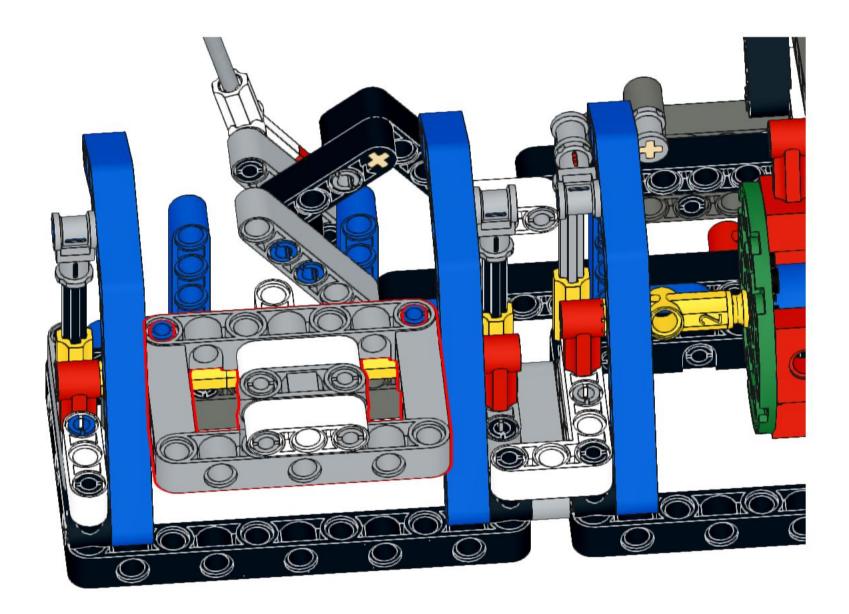

6x 32316 Light Bluish Gray



1x 64179 Light Bluish Gray



1x 32474 White



4x 32523 White





1x 32016 White



3x 32526 White







3x 3941 Blue



00000

4x 32526 Blue



4x 32009 Blue





























## 2x















### 12 1x















### 16 2x







### 18 1x

























### 25 x



# 26 IX























### 32 1x



## 33 x





















## 39 <sub>2x</sub>















# 42 | 1x



### 43 x



# 44 | 1x



## 45 1x

































































































### 7 - 1x













1x























### 82 IX















































# 95 IX





































# 105 <sub>1x</sub>









## 108 2x