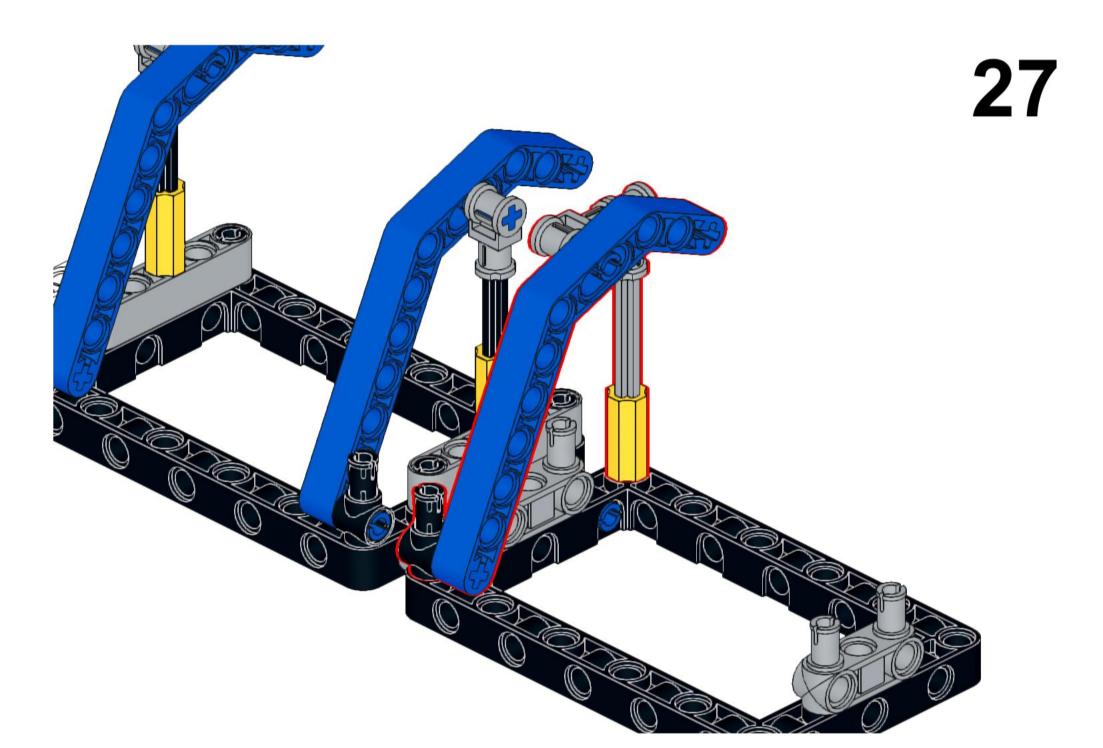

2x



















x







2x







































**37** 































2x 2654 Black



5x 87082 Black





3x 32140 Black









2x 60484 Dark Bluish Gray



4x 40490 Dark Bluish Gray



8x 3713 Light Bluish Gray



4x 3673 Light Bluish Gray



8x 32039 Light Bluish Gray



4x 48989 Light Bluish Gray



2x 32073 Light Bluish Gray



6x 32316 Light Bluish Gray



1x 64179 Light Bluish Gray



1x 32474 White



4x 32523 White





1x 32016 White



3x 32526 White







3x 3941 Blue



00000

4x 32526 Blue



4x 32009 Blue





























## 2x















### 12 1x















### 16 2x







### 18 1x

























### 25 x



# 26 IX























### 32 1x



## 33 x





















## 39 <sub>2x</sub>















# 42 | 1x



### 43 x



# 44 | 1x



## 45 1x

































































































### 7 - 1x













1x























### 82 IX















































# 95 IX





































# 105 <sub>1x</sub>









## 108 2x