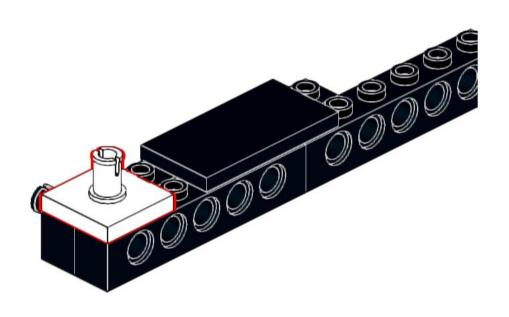

### **RoboMission Senior 2025**

### **Building Instructions**





2x 3069 Black



2x 2780 Black



2x 44865 Black



4x 3894 Black



3x 60484 Dark Bluish Gray



6x 2460 White



2x 87079 Black



3x 15458 Dark Bluish Gray



6x 3703 Red



6x 32556 Tan





















## 5 | 1x

























## 11 1x





### 13 x

























## 20 2x



# 21 | 1x















## 25 2x



# 26 <sub>1x</sub>

































## 35 PARIS 2X



# 36 <sub>1x</sub>











































































8x 32064a Yellow



2x 3003 Yellow



8x 3710 Yellow



24x 3001 Yellow







































































































































### 33 Section 1













# 36 1x































## 44 1x







### **2**x









## 48 1x



# 49 <sub>1x</sub>















































































































































































2x