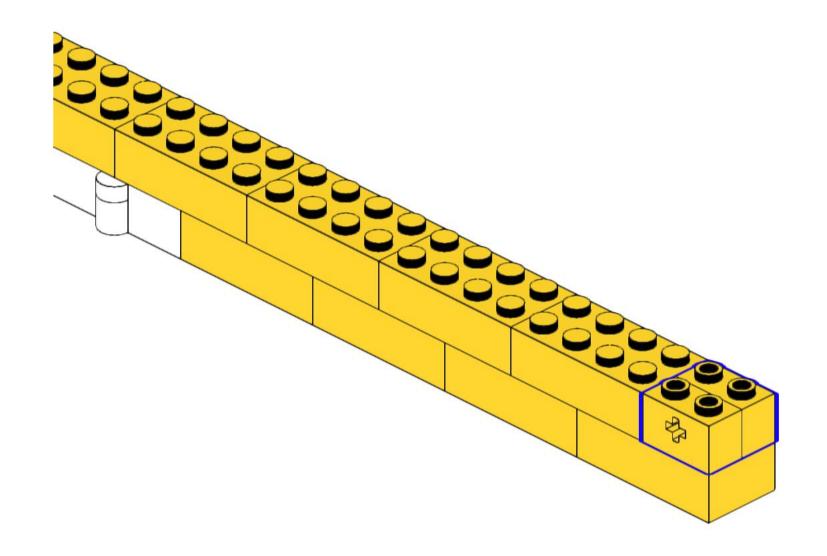

### **RoboMission Senior 2025**

### **Building Instructions**





2x 3069 Black



2x 2780 Black



2x 44865 Black



4x 3894 Black



3x 60484 Dark Bluish Gray



6x 2460 White



2x 87079 Black



3x 15458 Dark Bluish Gray



6x 3703 Red



6x 32556 Tan





















## 5 | 1x

























## 11 1x





### 13 x

























## 20 2x



# 21 | 1x















## 25 2x



# 26 <sub>1x</sub>

































## 35 PARIS 2X



# 36 <sub>1x</sub>











































































8x 32064a Yellow



2x 3003 Yellow



8x 3710 Yellow



24x 3001 Yellow







































































































































### 33 Section 1













# 36 1x































## 44 1x







### **2**x









## 48 1x



# 49 <sub>1x</sub>















































































































































































2x



















x







2x







































**37** 































2x 2654 Black



5x 87082 Black





3x 32140 Black









2x 60484 Dark Bluish Gray



4x 40490 Dark Bluish Gray



8x 3713 Light Bluish Gray



4x 3673 Light Bluish Gray



8x 32039 Light Bluish Gray



4x 48989 Light Bluish Gray



2x 32073 Light Bluish Gray



6x 32316 Light Bluish Gray