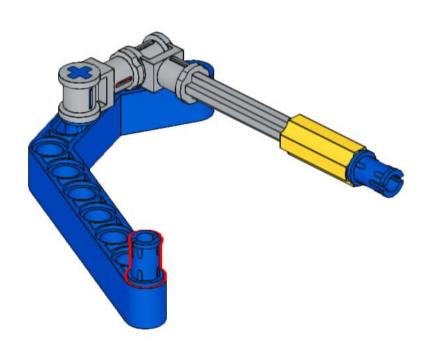

2x



















x







2x







































**37** 































2x 2654 Black



5x 87082 Black





3x 32140 Black









2x 60484 Dark Bluish Gray



4x 40490 Dark Bluish Gray



8x 3713 Light Bluish Gray



4x 3673 Light Bluish Gray



8x 32039 Light Bluish Gray



4x 48989 Light Bluish Gray



2x 32073 Light Bluish Gray



6x 32316 Light Bluish Gray



1x 64179 Light Bluish Gray



1x 32474 White



4x 32523 White





1x 32016 White



3x 32526 White







3x 3941 Blue



00000

4x 32526 Blue



4x 32009 Blue





























## 2x















### 12 1x















### 16 2x







### 18 1x

























### 25 x



# 26 IX























### 32 1x



## 33 x





















## 39 <sub>2x</sub>















# 42 | 1x



### 43 x



# 44 | 1x



## 45 1x

































































































### 7 - 1x













1x























### 82 IX















































# 95 IX





































# 105 <sub>1x</sub>









## 108 2x