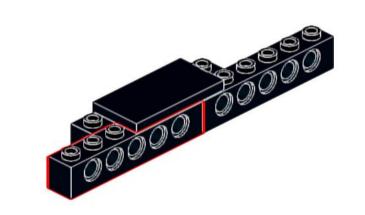

### **RoboMission Senior 2025**

### **Building Instructions**





2x 3069 Black



2x 2780 Black



2x 44865 Black



4x 3894 Black



3x 60484 Dark Bluish Gray



6x 2460 White



2x 87079 Black



3x 15458 Dark Bluish Gray



6x 3703 Red



6x 32556 Tan





















## 5 | 1x

























## 11 1x





### 13 x

























## 20 2x



# 21 | 1x















## 25 2x



# 26 <sub>1x</sub>

































## 35 PARIS 2X



# 36 <sub>1x</sub>











































































8x 32064a Yellow



2x 3003 Yellow



8x 3710 Yellow



24x 3001 Yellow







































































































































### 33 Section 1













# 36 1x































## 44 1x







### **2**x









## 48 1x



# 49 <sub>1x</sub>