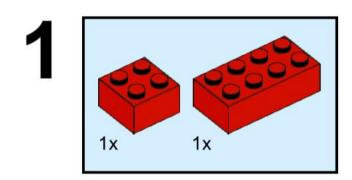

### **RoboMission Senior 2025**

### **Building Instructions**





2x 3069 Black



2x 2780 Black



2x 44865 Black



4x 3894 Black



3x 60484 Dark Bluish Gray



6x 2460 White



2x 87079 Black



3x 15458 Dark Bluish Gray



6x 3703 Red



6x 32556 Tan





















## 5 | 1x

























## 11 1x





### 13 x

























## 20 2x



# 21 | 1x















## 25 2x



# 26 <sub>1x</sub>

































## 35 PARIS 2X



# 36 <sub>1x</sub>











































































8x 32064a Yellow



2x 3003 Yellow



8x 3710 Yellow



24x 3001 Yellow







































































































































### 33 Section 1













# 36 1x































## 44 1x







### **2**x









## 48 1x



# 49 <sub>1x</sub>















































































































































































2x



















x







2x







































**37** 































2x 2654 Black



5x 87082 Black





3x 32140 Black









2x 60484 Dark Bluish Gray



4x 40490 Dark Bl