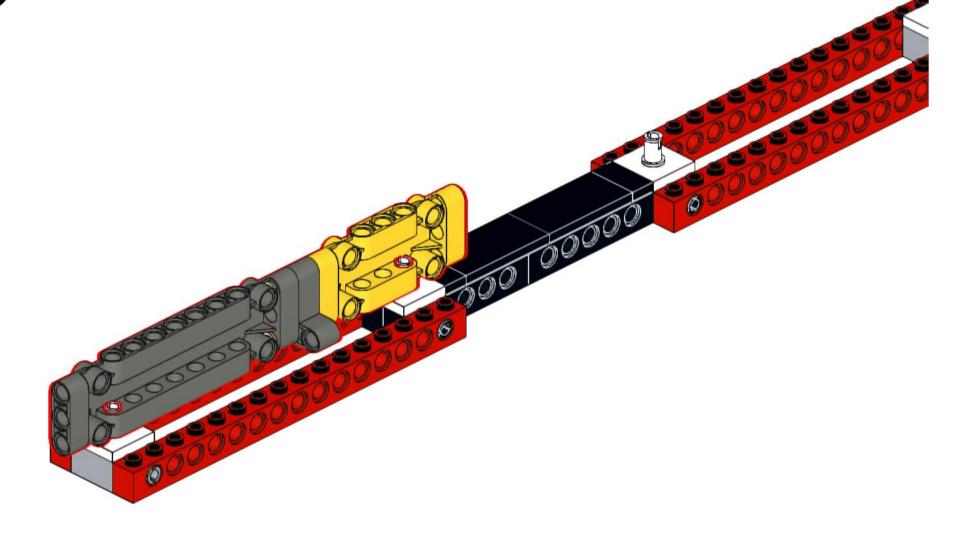

### **RoboMission Senior 2025**

### **Building Instructions**





2x 3069 Black



2x 2780 Black



2x 44865 Black



4x 3894 Black



3x 60484 Dark Bluish Gray



6x 2460 White



2x 87079 Black



3x 15458 Dark Bluish Gray



6x 3703 Red



6x 32556 Tan





















## 5 | 1x

























## 11 1x





### 13 x

























## 20 2x



# 21 | 1x















## 25 2x



# 26 <sub>1x</sub>

































## 35 PARIS 2X



# 36 <sub>1x</sub>











































































8x 32064a Yellow



2x 3003 Yellow



8x 3710 Yellow



24x 3001 Yellow







































































































































### 33 Section 1













# 36 1x































## 44 1x







### **2**x









## 48 1x



# 49 <sub>1x</sub>















































































































































































2x



















x







2x







































**37**