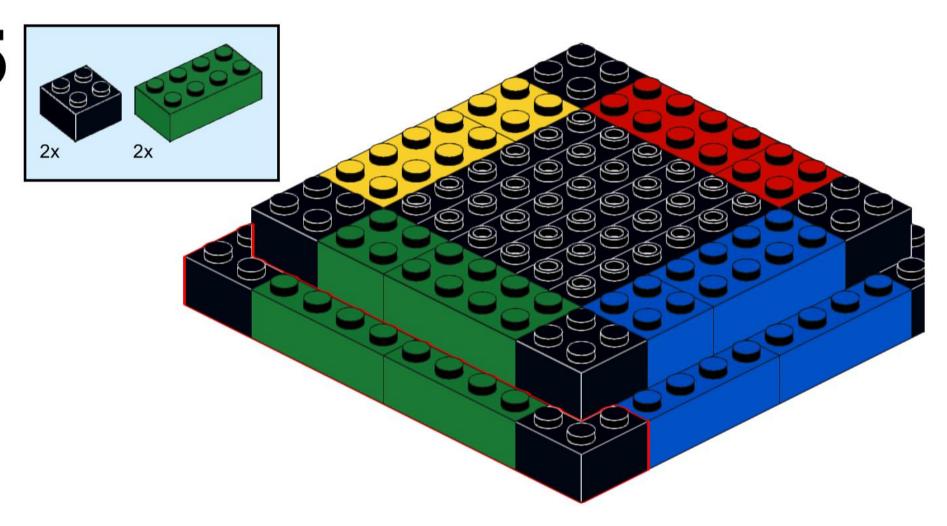

79 Black



3x 15458 Dark Bluish Gray



6x 3703 Red



6x 32556 Tan





















## 5 | 1x

























## 11 1x





### 13 x

























## 20 2x



# 21 | 1x















## 25 2x



# 26 <sub>1x</sub>

































## 35 PARIS 2X



# 36 <sub>1x</sub>











































































8x 32064a Yellow



2x 3003 Yellow



8x 3710 Yellow



24x 3001 Yellow







































































































































### 33 Section 1













# 36 1x































## 44 1x







### **2**x









## 48 1x



# 49 <sub>1x</sub>















































































































































































2x



















x







2x







































**37** 































2x 2654 Black



5x 87082 Black





3x 32140 Black









2x 60484 Dark Bluish Gray



4x 40490 Dark Bluish Gray



8x 3713 Light Bluish Gray



4x 3673 Light Bluish Gray



8x 32039 Light Bluish Gray



4x 48989 Light Bluish Gray



2x 32073 Light Bluish Gray



6x 32316 Light Bluish Gray



1x 64179 Light Bluish Gray



1x 32474 White



4x 32523 White





1x 32016 White



3x 32526 White







3x 3941 Blue



00000

4x 32526 Blue



4x 32009 Blue





























## 2x















### 12 1x















### 16 2x







### 18 1x