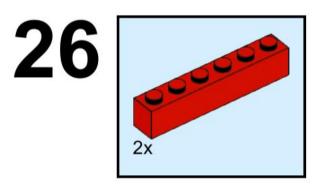

### **RoboMission Senior 2025**

### **Building Instructions**





2x 3069 Black



2x 2780 Black



2x 44865 Black



4x 3894 Black



3x 60484 Dark Bluish Gray



6x 2460 White



2x 87079 Black



3x 15458 Dark Bluish Gray



6x 3703 Red



6x 32556 Tan





















## 5 | 1x

























## 11 1x





### 13 x

























## 20 2x



# 21 | 1x















## 25 2x



# 26 <sub>1x</sub>

































## 35 PARIS 2X



# 36 <sub>1x</sub>











































































8x 32064a Yellow



2x 3003 Yellow



8x 3710 Yellow



24x 3001 Yellow







































































































































### 33 Section 1













# 36 1x































## 44 1x







### **2**x









## 48 1x



# 49 <sub>1x</sub>















































































































































































2x



















x







2x







































**37** 































2x 2654 Black



5x 87082 Black





3x 32140 Black









2x 60484 Dark Bluish Gray



4x 40490 Dark Bluish Gray



8x 3713 Light Bluish Gray



4x 3673 Light Bluish Gray



8x 32039 Light Bluish Gray



4x 48989 Light Bluish Gray



2x 32073 Light Bluish Gray



6x 32316 Light Bluish Gray



1x 64179 Light Bluish Gray



1x 32474 White



4x 325