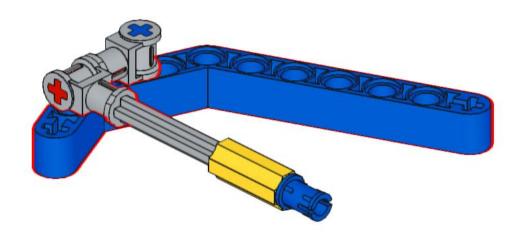

2x



















x







2x







































**37** 































2x 2654 Black



5x 87082 Black





3x 32140 Black









2x 60484 Dark Bluish Gray



4x 40490 Dark Bluish Gray



8x 3713 Light Bluish Gray



4x 3673 Light Bluish Gray



8x 32039 Light Bluish Gray



4x 48989 Light Bluish Gray



2x 32073 Light Bluish Gray



6x 32316 Light Bluish Gray



1x 64179 Light Bluish Gray



1x 32474 White



4x 32523 White





1x 32016 White



3x 32526 White







3x 3941 Blue



00000

4x 32526 Blue



4x 32009 Blue





























## 2x















### 12 1x















### 16 2x







### 18 1x

























### 25 x



# 26 IX























### 32 1x



## 33 x





















## 39 <sub>2x</sub>















# 42 | 1x



### 43 x



# 44 | 1x



## 45 1x

































































































### 7 - 1x













1x























### 82 IX















































# 95 IX





































# 105 <sub>1x</sub>









## 108 2x