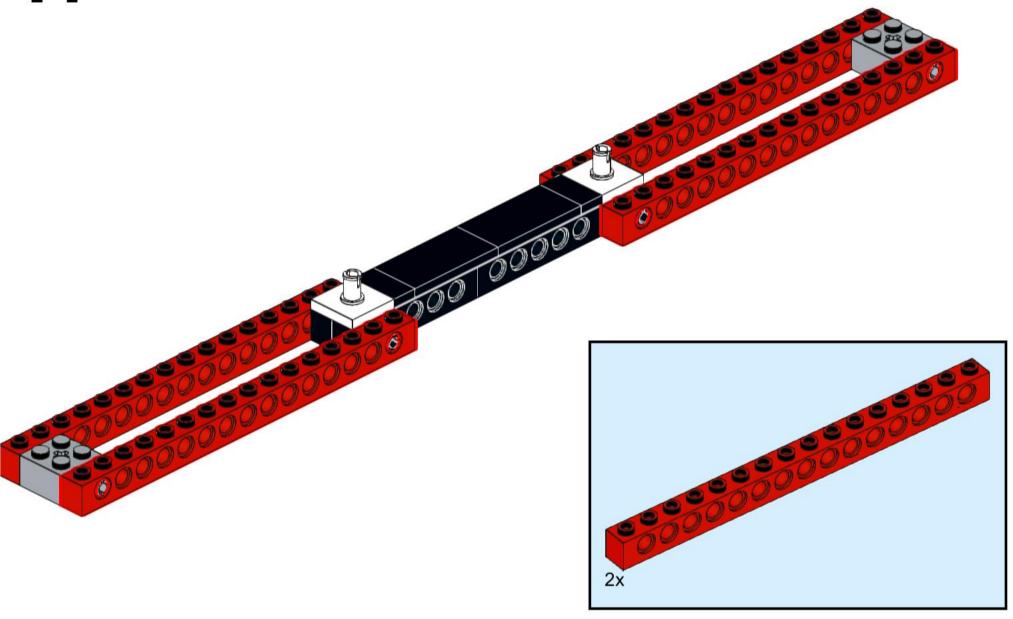

### **RoboMission Senior 2025**

### **Building Instructions**





2x 3069 Black



2x 2780 Black



2x 44865 Black



4x 3894 Black



3x 60484 Dark Bluish Gray



6x 2460 White



2x 87079 Black



3x 15458 Dark Bluish Gray



6x 3703 Red



6x 32556 Tan





















## 5 | 1x

























## 11 1x





### 13 x

























## 20 2x



# 21 | 1x















## 25 2x



# 26 <sub>1x</sub>

































## 35 PARIS 2X



# 36 <sub>1x</sub>











































































8x 32064a Yellow



2x 3003 Yellow



8x 3710 Yellow



24x 3001 Yellow







































































































































### 33 Section 1













# 36 1x































## 44 1x







### **2**x









## 48 1x



# 49 <sub>1x</sub>















































































































































































2x



















x







2x