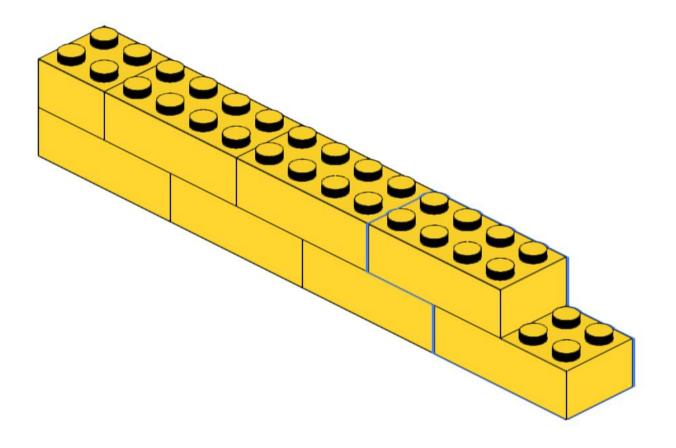

### **RoboMission Senior 2025**

### **Building Instructions**





2x 3069 Black



2x 2780 Black



2x 44865 Black



4x 3894 Black



3x 60484 Dark Bluish Gray



6x 2460 White



2x 87079 Black



3x 15458 Dark Bluish Gray



6x 3703 Red



6x 32556 Tan





















## 5 | 1x

























## 11 1x





### 13 x

























## 20 2x



# 21 | 1x















## 25 2x



# 26 <sub>1x</sub>

































## 35 PARIS 2X



# 36 <sub>1x</sub>











































































8x 32064a Yellow



2x 3003 Yellow



8x 3710 Yellow



24x 3001 Yellow







































































































































### 33 Section 1













# 36 1x































## 44 1x







### **2**x









## 48 1x



# 49 <sub>1x</sub>















































































































































































2x



















x







2x







































**37** 































2x 2654 Black



5x 87082 Black





3x 32140 Black









2x 60484 Dark Bluish Gray



4x 40490 Dark Bluish Gray



8x 3713 Light Bluish Gray



4x