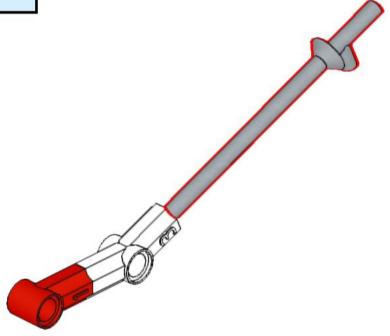

ray



8x 32039 Light Bluish Gray



4x 48989 Light Bluish Gray



2x 32073 Light Bluish Gray



6x 32316 Light Bluish Gray



1x 64179 Light Bluish Gray



1x 32474 White



4x 32523 White





1x 32016 White



3x 32526 White







3x 3941 Blue



00000

4x 32526 Blue



4x 32009 Blue





























## 2x















### 12 1x















### 16 2x







### 18 1x

























### 25 x



# 26 IX























### 32 1x



## 33 x





















## 39 <sub>2x</sub>















# 42 | 1x



### 43 x



# 44 | 1x



## 45 1x

































































































### 7 - 1x













1x























### 82 IX















































# 95 IX





































# 105 <sub>1x</sub>









## 108 2x