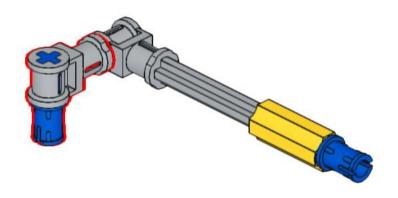

2x



















x







2x







































**37** 































2x 2654 Black



5x 87082 Black





3x 32140 Black









2x 60484 Dark Bluish Gray



4x 40490 Dark Bluish Gray



8x 3713 Light Bluish Gray



4x 3673 Light Bluish Gray



8x 32039 Light Bluish Gray



4x 48989 Light Bluish Gray



2x 32073 Light Bluish Gray



6x 32316 Light Bluish Gray



1x 64179 Light Bluish Gray



1x 32474 White



4x 32523 White





1x 32016 White



3x 32526 White







3x 3941 Blue



00000

4x 32526 Blue



4x 32009 Blue





























## 2x















### 12 1x















### 16 2x







### 18 1x

























### 25 x



# 26 IX























### 32 1x



## 33 x





















## 39 <sub>2x</sub>















# 42 | 1x



### 43 x



# 44 | 1x



## 45 1x

































































































### 7 - 1x













1x























### 82 IX















































# 95 IX





































# 105 <sub>1x</sub>









## 108 2x