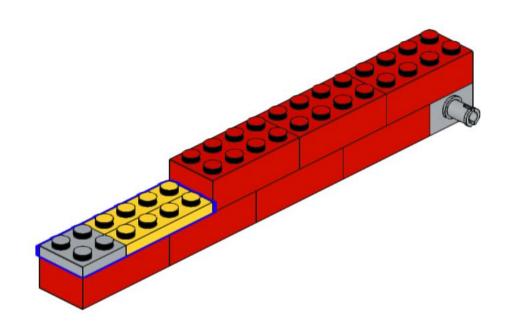

**Building Instructions**





2x 3069 Black



2x 2780 Black



2x 44865 Black



4x 3894 Black



3x 60484 Dark Bluish Gray



6x 2460 White



2x 87079 Black



3x 15458 Dark Bluish Gray



6x 3703 Red



6x 32556 Tan





















## 5 | 1x

























## 11 1x





### 13 x

























## 20 2x



# 21 | 1x















## 25 2x



# 26 <sub>1x</sub>

































## 35 PARIS 2X



# 36 <sub>1x</sub>











































































8x 32064a Yellow



2x 3003 Yellow



8x 3710 Yellow



24x 3001 Yellow







































































































































### 33 Section 1













# 36 1x































## 44 1x







### **2**x









## 48 1x



# 49 <sub>1x</sub>















































































































































































2x



















x







2x







































**37** 































2x 2654 Black



5x 87082 Black





3x 32140 Black









2x 60484 Dark Bluish Gray



4x 40490 Dark Bluish Gray



8x 3713 Light Bluish Gray



4x 3673 Light Bluish Gray



8x 32039 Light Bluish Gray



4x 48989 Light Bluish Gray



2x 32073 Light Bluish Gray



6x 32316 Light Bluish Gray



1x 64179 Light Bluish Gray



1x 32474 White



4x 32523 White





1x 32016 White



3x 32526 White







3x 3941 Blue



00000

4x 3