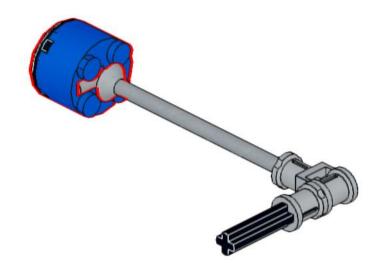

ray



4x 48989 Light Bluish Gray



2x 32073 Light Bluish Gray



6x 32316 Light Bluish Gray



1x 64179 Light Bluish Gray



1x 32474 White



4x 32523 White





1x 32016 White



3x 32526 White







3x 3941 Blue



00000

4x 32526 Blue



4x 32009 Blue





























## 2x















### 12 1x















### 16 2x







### 18 1x

























### 25 x



# 26 IX























### 32 1x



## 33 x





















## 39 <sub>2x</sub>















# 42 | 1x



### 43 x



# 44 | 1x



## 45 1x

































































































### 7 - 1x













1x























### 82 IX















































# 95 IX





































# 105 <sub>1x</sub>









## 108 2x