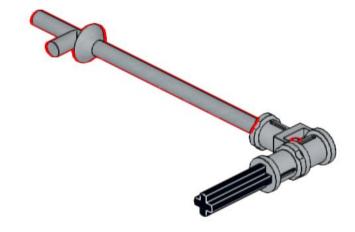

sh Gray



4x 48989 Light Bluish Gray



2x 32073 Light Bluish Gray



6x 32316 Light Bluish Gray



1x 64179 Light Bluish Gray



1x 32474 White



4x 32523 White





1x 32016 White



3x 32526 White







3x 3941 Blue



00000

4x 32526 Blue



4x 32009 Blue





























## 2x















### 12 1x















### 16 2x







### 18 1x

























### 25 x



# 26 IX























### 32 1x



## 33 x





















## 39 <sub>2x</sub>















# 42 | 1x



### 43 x



# 44 | 1x



## 45 1x

































































































### 7 - 1x













1x























### 82 IX















































# 95 IX





































# 105 <sub>1x</sub>









## 108 2x