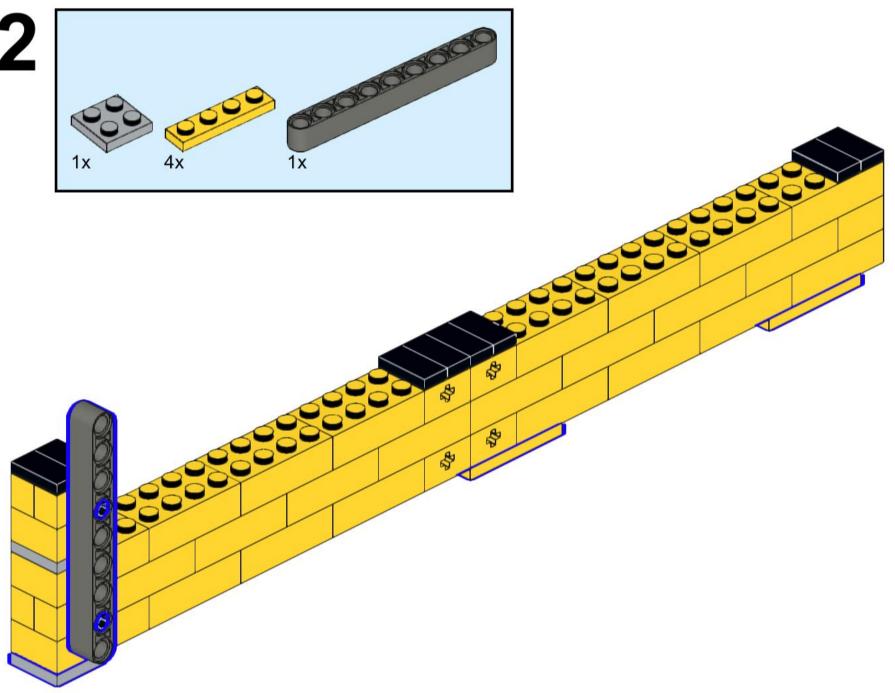

### **RoboMission Senior 2025**

### **Building Instructions**





2x 3069 Black



2x 2780 Black



2x 44865 Black



4x 3894 Black



3x 60484 Dark Bluish Gray



6x 2460 White



2x 87079 Black



3x 15458 Dark Bluish Gray



6x 3703 Red



6x 32556 Tan





















## 5 | 1x

























## 11 1x





### 13 x

























## 20 2x



# 21 | 1x















## 25 2x



# 26 <sub>1x</sub>

































## 35 PARIS 2X



# 36 <sub>1x</sub>











































































8x 32064a Yellow



2x 3003 Yellow



8x 3710 Yellow



24x 3001 Yellow







































































































































### 33 Section 1













# 36 1x































## 44 1x







### **2**x









## 48 1x



# 49 <sub>1x</sub>















































































































































































2x



















x







2x







































**37** 































2x 2654 Black



5x 87082 Black





3x 32140 Black









2x 60484 Dark Bluish Gray



4x 40490 Dark Bluish Gray



8x 3713 Light Bluish Gray



4x 3673 Light Bluish Gray



8x 32039 Light Bluish Gray



4x 48989 Light Bluish Gray



2x 32073 Light Bluish Gray



6x 32316 Light Bluish Gray



1x 64179 Light Bluish Gray



1x 32474