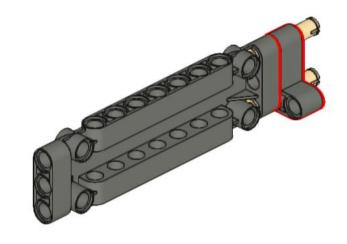

### **RoboMission Senior 2025**

### **Building Instructions**





2x 3069 Black



2x 2780 Black



2x 44865 Black



4x 3894 Black



3x 60484 Dark Bluish Gray



6x 2460 White



2x 87079 Black



3x 15458 Dark Bluish Gray



6x 3703 Red



6x 32556 Tan





















## 5 | 1x

























## 11 1x





### 13 x

























## 20 2x



# 21 | 1x















## 25 2x



# 26 <sub>1x</sub>

































## 35 PARIS 2X



# 36 <sub>1x</sub>











































































8x 32064a Yellow



2x 3003 Yellow



8x 3710 Yellow



24x 3001 Yellow







































































































































### 33 Section 1













# 36 1x































## 44 1x







### **2**x









## 48 1x



# 49 <sub>1x</sub>















































































































































































2x



















x







2x







































**37**