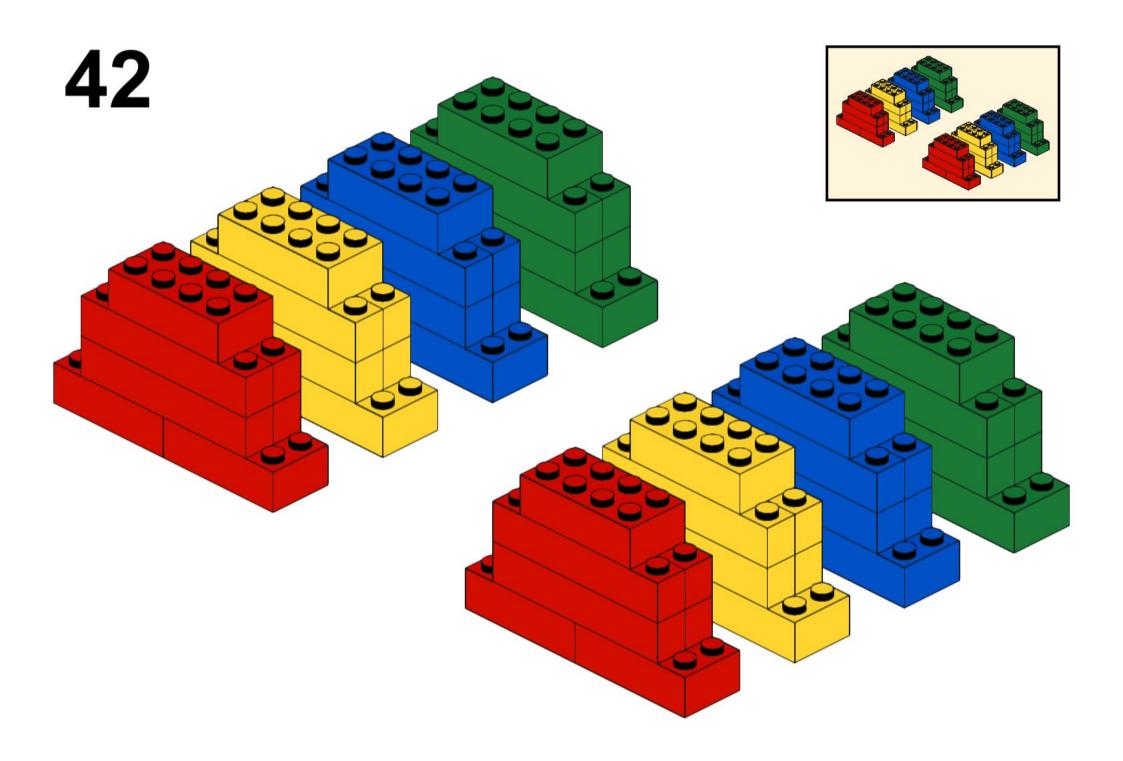

## 25 2x



# 26 <sub>1x</sub>

































## 35 PARIS 2X



# 36 <sub>1x</sub>











































































8x 32064a Yellow



2x 3003 Yellow



8x 3710 Yellow



24x 3001 Yellow







































































































































### 33 Section 1













# 36 1x































## 44 1x







### **2**x









## 48 1x



# 49 <sub>1x</sub>















































































































































































2x



















x







2x







































**37** 































2x 2654 Black



5x 87082 Black





3x 32140 Black









2x 60484 Dark Bluish Gray



4x 40490 Dark Bluish Gray



8x 3713 Light Bluish Gray



4x 3673 Light Bluish Gray



8x 32039 Light Bluish Gray



4x 48989 Light Bluish Gray



2x 32073 Light Bluish Gray



6x 32316 Light Bluish Gray



1x 64179 Light Bluish Gray



1x 32474 White



4x 32523 White





1x 32016 White



3x 32526 White







3x 3941 Blue



00000

4x 32526 Blue



4x 32009 Blue





























## 2x















### 12 1x















### 16 2x







### 18 1x

























### 25 x



# 26 IX























### 32 1x



## 33 x





















## 39 <sub>2x</sub>















# 42 | 1x



### 43 x



# 44 | 1x



## 45 1x