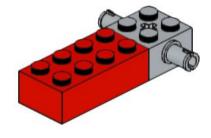

Mission Senior 2025**

### **Building Instructions**





2x 3069 Black



2x 2780 Black



2x 44865 Black



4x 3894 Black



3x 60484 Dark Bluish Gray



6x 2460 White



2x 87079 Black



3x 15458 Dark Bluish Gray



6x 3703 Red



6x 32556 Tan





















## 5 | 1x

























## 11 1x





### 13 x

























## 20 2x



# 21 | 1x















## 25 2x



# 26 <sub>1x</sub>

































## 35 PARIS 2X



# 36 <sub>1x</sub>











































































8x 32064a Yellow



2x 3003 Yellow



8x 3710 Yellow



24x 3001 Yellow







































































































































### 33 Section 1













# 36 1x































## 44 1x







### **2**x









## 48 1x



# 49 <sub>1x</sub>















































































































































































2x



















x







2x







































**37** 































2x 2654 Black



5x 87082 Black





3x 32140 Black









2x 60484 Dark Bluish Gray



4x 40490 Dark Bluish Gray



8x 3713 Light Bluish Gray



4x 3673 Light Bluish Gray



8x 32039 Light Bluish Gray



4x 48989 Light Bluish Gray



2x 32073 Light Bluish Gray



6x 32316 Light Bluish Gray



1x 64179 Light Bluish Gray



1x 32474 White



4x 32523 White





1x 32016 White



3x 32526 White