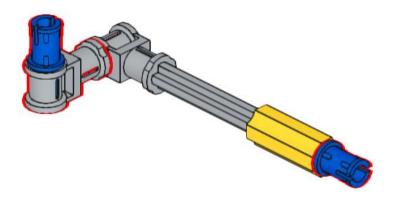

2x



















x







2x







































**37** 































2x 2654 Black



5x 87082 Black





3x 32140 Black









2x 60484 Dark Bluish Gray



4x 40490 Dark Bluish Gray



8x 3713 Light Bluish Gray



4x 3673 Light Bluish Gray



8x 32039 Light Bluish Gray



4x 48989 Light Bluish Gray



2x 32073 Light Bluish Gray



6x 32316 Light Bluish Gray



1x 64179 Light Bluish Gray



1x 32474 White



4x 32523 White





1x 32016 White



3x 32526 White







3x 3941 Blue



00000

4x 32526 Blue



4x 32009 Blue





























## 2x















### 12 1x















### 16 2x







### 18 1x

























### 25 x



# 26 IX























### 32 1x



## 33 x





















## 39 <sub>2x</sub>















# 42 | 1x



### 43 x



# 44 | 1x



## 45 1x

































































































### 7 - 1x













1x























### 82 IX















































# 95 IX





































# 105 <sub>1x</sub>









## 108 2x