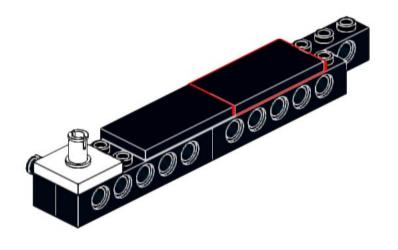

### **RoboMission Senior 2025**

### **Building Instructions**





2x 3069 Black



2x 2780 Black



2x 44865 Black



4x 3894 Black



3x 60484 Dark Bluish Gray



6x 2460 White



2x 87079 Black



3x 15458 Dark Bluish Gray



6x 3703 Red



6x 32556 Tan





















## 5 | 1x

























## 11 1x





### 13 x

























## 20 2x



# 21 | 1x















## 25 2x



# 26 <sub>1x</sub>

































## 35 PARIS 2X



# 36 <sub>1x</sub>











































































8x 32064a Yellow



2x 3003 Yellow



8x 3710 Yellow



24x 3001 Yellow







































































































































### 33 Section 1













# 36 1x































## 44 1x







### **2**x









## 48 1x



# 49 <sub>1x</sub>















































































































































































2x