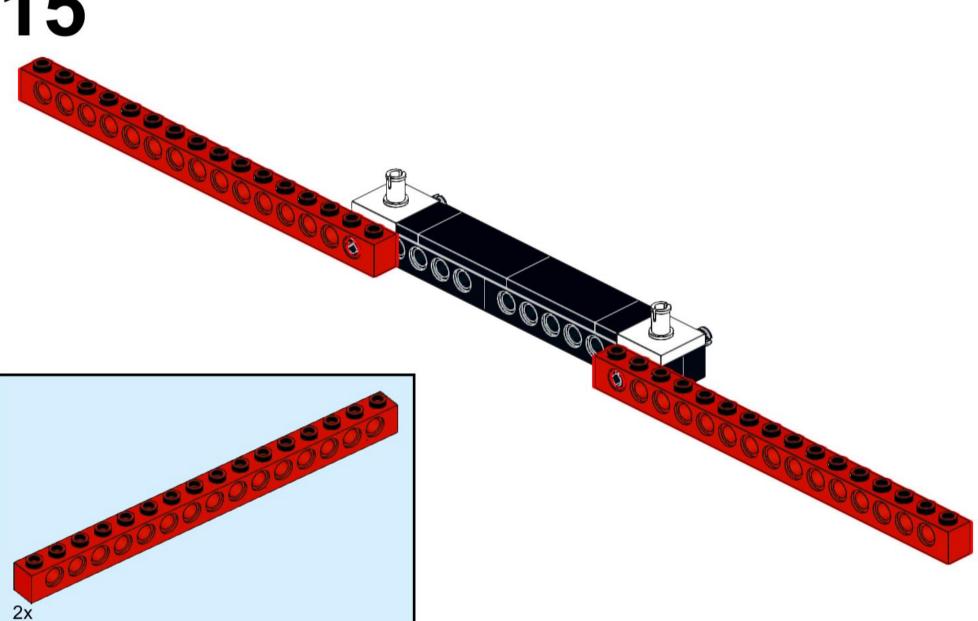

### **RoboMission Senior 2025**

### **Building Instructions**





2x 3069 Black



2x 2780 Black



2x 44865 Black



4x 3894 Black



3x 60484 Dark Bluish Gray



6x 2460 White



2x 87079 Black



3x 15458 Dark Bluish Gray



6x 3703 Red



6x 32556 Tan





















## 5 | 1x

























## 11 1x





### 13 x

























## 20 2x



# 21 | 1x















## 25 2x



# 26 <sub>1x</sub>

































## 35 PARIS 2X



# 36 <sub>1x</sub>











































































8x 32064a Yellow



2x 3003 Yellow



8x 3710 Yellow



24x 3001 Yellow







































































































































### 33 Section 1













# 36 1x































## 44 1x







### **2**x









## 48 1x



# 49 <sub>1x</sub>















































































































































































2x



















x







2x