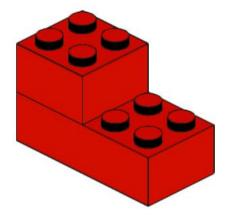

### **RoboMission Senior 2025**

### **Building Instructions**





2x 3069 Black



2x 2780 Black



2x 44865 Black



4x 3894 Black



3x 60484 Dark Bluish Gray



6x 2460 White



2x 87079 Black



3x 15458 Dark Bluish Gray



6x 3703 Red



6x 32556 Tan





















## 5 | 1x

























## 11 1x





### 13 x

























## 20 2x



# 21 | 1x















## 25 2x



# 26 <sub>1x</sub>

































## 35 PARIS 2X



# 36 <sub>1x</sub>











































































8x 32064a Yellow



2x 3003 Yellow



8x 3710 Yellow



24x 3001 Yellow







































































































































### 33 Section 1













# 36 1x































## 44 1x







### **2**x









## 48 1x



# 49 <sub>1x</sub>















































































































































































2x



















x







2x







































**37** 































2x 2654 Black



5x 87082 Black





3x 32140 Black









2x 60484 Dark Bluish Gray



4x 40490 Dark Bluish