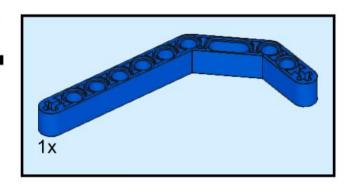

2x



















x







2x







































**37** 































2x 2654 Black



5x 87082 Black





3x 32140 Black









2x 60484 Dark Bluish Gray



4x 40490 Dark Bluish Gray



8x 3713 Light Bluish Gray



4x 3673 Light Bluish Gray



8x 32039 Light Bluish Gray



4x 48989 Light Bluish Gray



2x 32073 Light Bluish Gray



6x 32316 Light Bluish Gray



1x 64179 Light Bluish Gray



1x 32474 White



4x 32523 White





1x 32016 White



3x 32526 White







3x 3941 Blue



00000

4x 32526 Blue



4x 32009 Blue





























## 2x















### 12 1x















### 16 2x







### 18 1x

























### 25 x



# 26 IX























### 32 1x



## 33 x





















## 39 <sub>2x</sub>















# 42 | 1x



### 43 x



# 44 | 1x



## 45 1x

































































































### 7 - 1x













1x























### 82 IX















































# 95 IX





































# 105 <sub>1x</sub>









## 108 2x