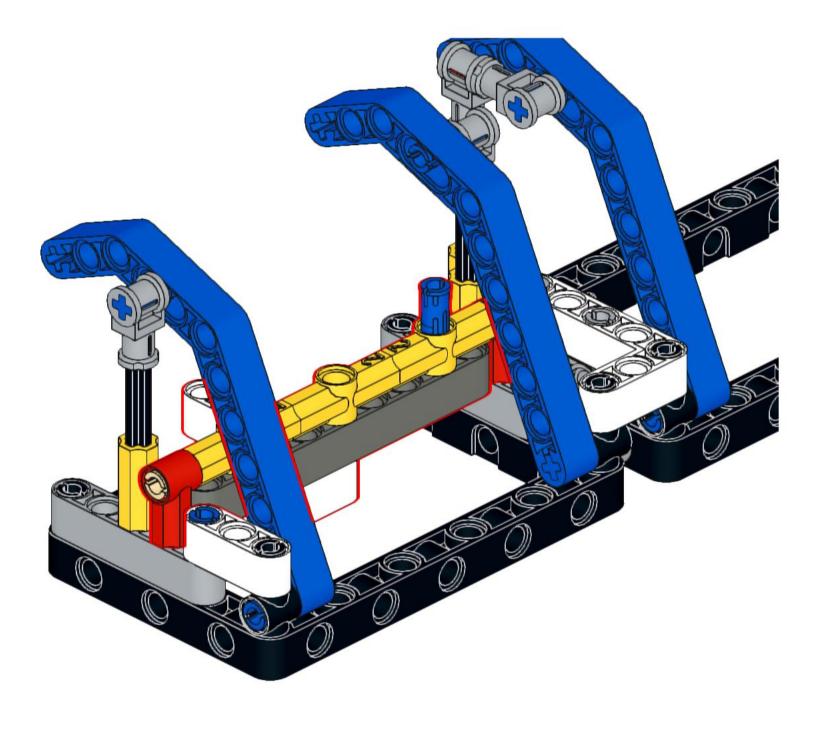

*37** 































2x 2654 Black



5x 87082 Black





3x 32140 Black









2x 60484 Dark Bluish Gray



4x 40490 Dark Bluish Gray



8x 3713 Light Bluish Gray



4x 3673 Light Bluish Gray



8x 32039 Light Bluish Gray



4x 48989 Light Bluish Gray



2x 32073 Light Bluish Gray



6x 32316 Light Bluish Gray



1x 64179 Light Bluish Gray



1x 32474 White



4x 32523 White





1x 32016 White



3x 32526 White







3x 3941 Blue



00000

4x 32526 Blue



4x 32009 Blue





























## 2x















### 12 1x















### 16 2x







### 18 1x

























### 25 x



# 26 IX























### 32 1x



## 33 x





















## 39 <sub>2x</sub>















# 42 | 1x



### 43 x



# 44 | 1x



## 45 1x

































































































### 7 - 1x













1x























### 82 IX















































# 95 IX





































# 105 <sub>1x</sub>









## 108 2x