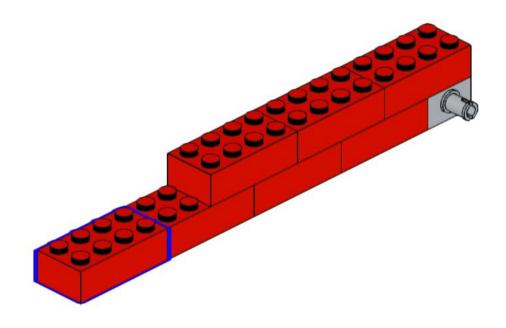

### **Building Instructions**





2x 3069 Black



2x 2780 Black



2x 44865 Black



4x 3894 Black



3x 60484 Dark Bluish Gray



6x 2460 White



2x 87079 Black



3x 15458 Dark Bluish Gray



6x 3703 Red



6x 32556 Tan





















## 5 | 1x

























## 11 1x





### 13 x

























## 20 2x



# 21 | 1x















## 25 2x



# 26 <sub>1x</sub>

































## 35 PARIS 2X



# 36 <sub>1x</sub>











































































8x 32064a Yellow



2x 3003 Yellow



8x 3710 Yellow



24x 3001 Yellow







































































































































### 33 Section 1













# 36 1x































## 44 1x







### **2**x









## 48 1x



# 49 <sub>1x</sub>















































































































































































2x



















x







2x







































**37** 































2x 2654 Black



5x 87082 Black





3x 32140 Black









2x 60484 Dark Bluish Gray



4x 40490 Dark Bluish Gray



8x 3713 Light Bluish Gray



4x 3673 Light Bluish Gray



8x 32039 Light Bluish Gray



4x 48989 Light Bluish Gray



2x 32073 Light Bluish Gray



6x 32316 Light Bluish Gray



1x 64179 Light Bluish Gray



1x 32474 White



4x 32523 White





1x 32016 White



3x 32526 White







3x 3941 Blue



00000