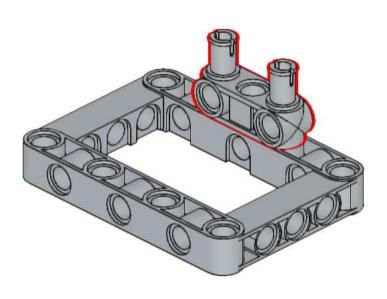

sh Gray



6x 32316 Light Bluish Gray



1x 64179 Light Bluish Gray



1x 32474 White



4x 32523 White





1x 32016 White



3x 32526 White







3x 3941 Blue



00000

4x 32526 Blue



4x 32009 Blue





























## 2x















### 12 1x















### 16 2x







### 18 1x

























### 25 x



# 26 IX























### 32 1x



## 33 x





















## 39 <sub>2x</sub>















# 42 | 1x



### 43 x



# 44 | 1x



## 45 1x

































































































### 7 - 1x













1x























### 82 IX















































# 95 IX





































# 105 <sub>1x</sub>









## 108 2x