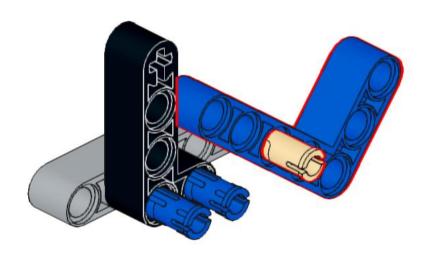

3x 32140 Black









2x 60484 Dark Bluish Gray



4x 40490 Dark Bluish Gray



8x 3713 Light Bluish Gray



4x 3673 Light Bluish Gray



8x 32039 Light Bluish Gray



4x 48989 Light Bluish Gray



2x 32073 Light Bluish Gray



6x 32316 Light Bluish Gray



1x 64179 Light Bluish Gray



1x 32474 White



4x 32523 White





1x 32016 White



3x 32526 White







3x 3941 Blue



00000

4x 32526 Blue



4x 32009 Blue





























## 2x















### 12 1x















### 16 2x







### 18 1x

























### 25 x



# 26 IX























### 32 1x



## 33 x





















## 39 <sub>2x</sub>















# 42 | 1x



### 43 x



# 44 | 1x



## 45 1x

































































































### 7 - 1x













1x























### 82 IX















































# 95 IX





































# 105 <sub>1x</sub>









## 108 2x