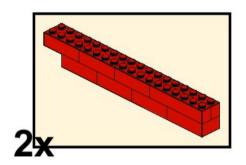

### **RoboMission Senior 2025**

### **Building Instructions**





2x 3069 Black



2x 2780 Black



2x 44865 Black



4x 3894 Black



3x 60484 Dark Bluish Gray



6x 2460 White



2x 87079 Black



3x 15458 Dark Bluish Gray



6x 3703 Red



6x 32556 Tan





















## 5 | 1x

























## 11 1x





### 13 x

























## 20 2x



# 21 | 1x















## 25 2x



# 26 <sub>1x</sub>

































## 35 PARIS 2X



# 36 <sub>1x</sub>











































































8x 32064a Yellow



2x 3003 Yellow



8x 3710 Yellow



24x 3001 Yellow







































































































































### 33 Section 1













# 36 1x































## 44 1x







### **2**x









## 48 1x



# 49 <sub>1x</sub>















































































































































































2x



















x







2x







































**37** 































2x 2654 Black



5x 87082 Black





3x 32140 Black









2x 60484 Dark Bluish Gray



4x 40490 Dark Bluish Gray



8x 3713 Light Bluish Gray



4x 3673 Light Bluish Gray



8x 32039 Light Bluish Gray



4x 48989 Light Bluish Gray



2x 32073 Light Bluish Gray



6x 32316 Light Bluish Gray



1x 64179 Light Bluish Gray



1x 32474 White



4x