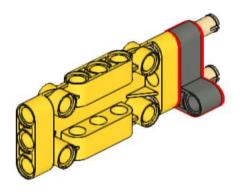

### **RoboMission Senior 2025**

### **Building Instructions**





2x 3069 Black



2x 2780 Black



2x 44865 Black



4x 3894 Black



3x 60484 Dark Bluish Gray



6x 2460 White



2x 87079 Black



3x 15458 Dark Bluish Gray



6x 3703 Red



6x 32556 Tan





















## 5 | 1x

























## 11 1x





### 13 x

























## 20 2x



# 21 | 1x















## 25 2x



# 26 <sub>1x</sub>

































## 35 PARIS 2X



# 36 <sub>1x</sub>











































































8x 32064a Yellow



2x 3003 Yellow



8x 3710 Yellow



24x 3001 Yellow







































































































































### 33 Section 1













# 36 1x































## 44 1x







### **2**x









## 48 1x



# 49 <sub>1x</sub>















































































































































































2x



















x







2x







































**37** 































2x 2654 Black



5x 87082