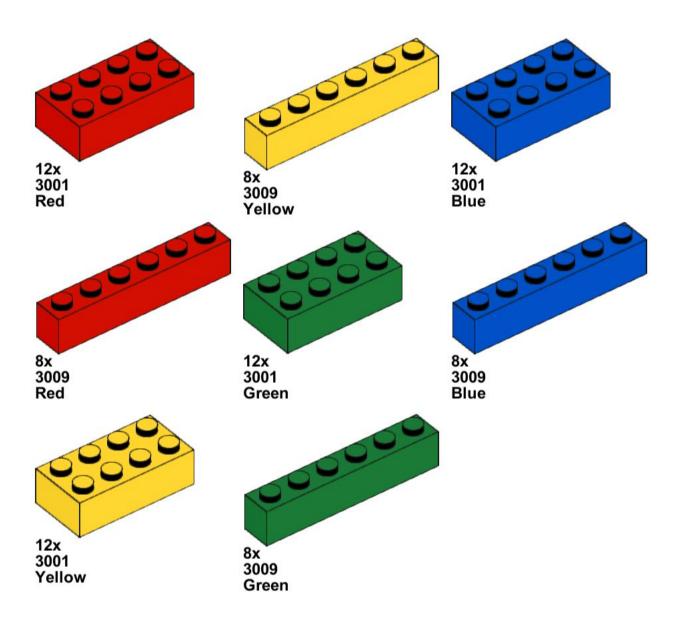

# 36 <sub>1x</sub>

8x 32064a Yellow

2x 3003 Yellow

8x 3710 Yellow

24x 3001 Yellow