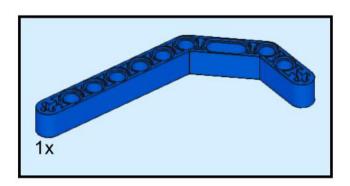

9 <sub>1x</sub>















































































































































































2x



















x







2x







































**37** 































2x 2654 Black



5x 87082 Black





3x 32140 Black









2x 60484 Dark Bluish Gray



4x 40490 Dark Bluish Gray



8x 3713 Light Bluish Gray



4x 3673 Light Bluish Gray



8x 32039 Light Bluish Gray



4x 48989 Light Bluish Gray



2x 32073 Light Bluish Gray



6x 32316 Light Bluish Gray



1x 64179 Light Bluish Gray



1x 32474 White



4x 32523 White





1x 32016 White



3x 32526 White







3x 3941 Blue



00000

4x 32526 Blue



4x 32009 Blue





























## 2x















### 12 1x















### 16 2x







### 18 1x

























### 25 x



# 26 IX























### 32 1x



## 33 x





















## 39 <sub>2x</sub>















# 42 | 1x



### 43 x



# 44 | 1x



## 45 1x

































































































### 7 - 1x













1x























### 82 IX















































# 95 IX





































# 105 <sub>1x</sub>









## 108 2x