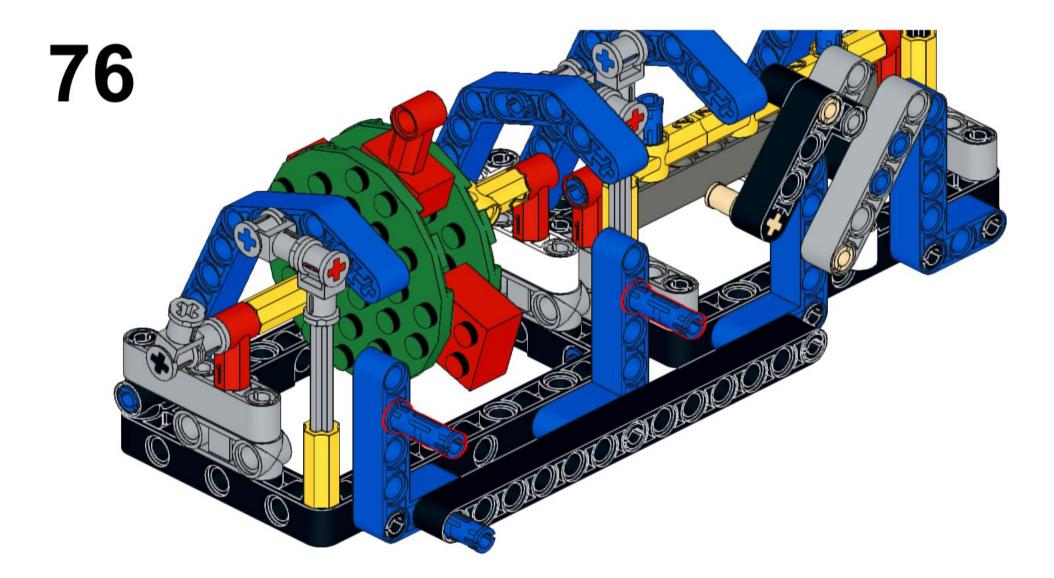

ish Gray



4x 40490 Dark Bluish Gray



8x 3713 Light Bluish Gray



4x 3673 Light Bluish Gray



8x 32039 Light Bluish Gray



4x 48989 Light Bluish Gray



2x 32073 Light Bluish Gray



6x 32316 Light Bluish Gray



1x 64179 Light Bluish Gray



1x 32474 White



4x 32523 White





1x 32016 White



3x 32526 White







3x 3941 Blue



00000

4x 32526 Blue



4x 32009 Blue





























## 2x















### 12 1x















### 16 2x







### 18 1x

























### 25 x



# 26 IX























### 32 1x



## 33 x





















## 39 <sub>2x</sub>















# 42 | 1x



### 43 x



# 44 | 1x



## 45 1x

































































































### 7 - 1x













1x























### 82 IX















































# 95 IX





































# 105 <sub>1x</sub>









## 108 2x