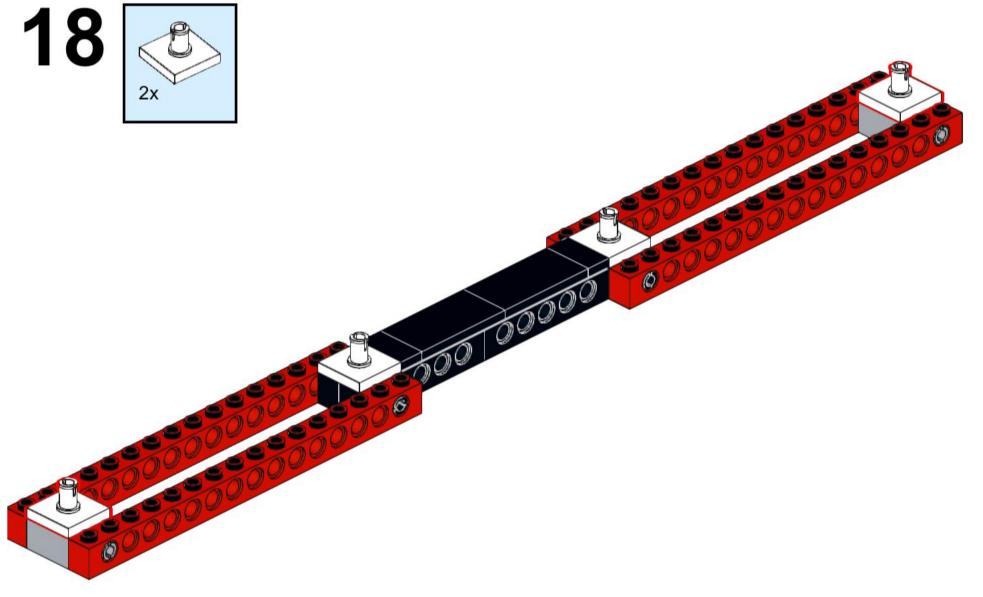

### **RoboMission Senior 2025**

### **Building Instructions**





2x 3069 Black



2x 2780 Black



2x 44865 Black



4x 3894 Black



3x 60484 Dark Bluish Gray



6x 2460 White



2x 87079 Black



3x 15458 Dark Bluish Gray



6x 3703 Red



6x 32556 Tan





















## 5 | 1x

























## 11 1x





### 13 x

























## 20 2x



# 21 | 1x















## 25 2x



# 26 <sub>1x</sub>

































## 35 PARIS 2X



# 36 <sub>1x</sub>











































































8x 32064a Yellow



2x 3003 Yellow



8x 3710 Yellow



24x 3001 Yellow







































































































































### 33 Section 1













# 36 1x































## 44 1x







### **2**x









## 48 1x



# 49 <sub>1x</sub>















































































































































































2x



















x







2x