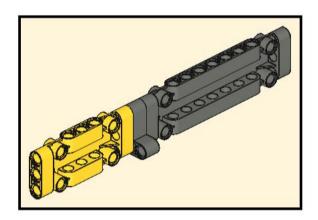

### **RoboMission Senior 2025**

### **Building Instructions**





2x 3069 Black



2x 2780 Black



2x 44865 Black



4x 3894 Black



3x 60484 Dark Bluish Gray



6x 2460 White



2x 87079 Black



3x 15458 Dark Bluish Gray



6x 3703 Red



6x 32556 Tan





















## 5 | 1x

























## 11 1x





### 13 x

























## 20 2x



# 21 | 1x















## 25 2x



# 26 <sub>1x</sub>

































## 35 PARIS 2X



# 36 <sub>1x</sub>











































































8x 32064a Yellow



2x 3003 Yellow



8x 3710 Yellow



24x 3001 Yellow







































































































































### 33 Section 1













# 36 1x































## 44 1x







### **2**x









## 48 1x



# 49 <sub>1x</sub>















































































































































































2x



















x







2x







































**37**