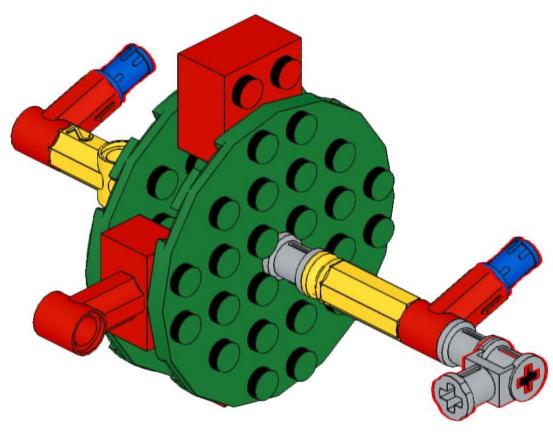

ack



5x 87082 Black





3x 32140 Black









2x 60484 Dark Bluish Gray



4x 40490 Dark Bluish Gray



8x 3713 Light Bluish Gray



4x 3673 Light Bluish Gray



8x 32039 Light Bluish Gray



4x 48989 Light Bluish Gray



2x 32073 Light Bluish Gray



6x 32316 Light Bluish Gray



1x 64179 Light Bluish Gray



1x 32474 White



4x 32523 White





1x 32016 White



3x 32526 White







3x 3941 Blue



00000

4x 32526 Blue



4x 32009 Blue





























## 2x















### 12 1x















### 16 2x







### 18 1x

























### 25 x



# 26 IX























### 32 1x



## 33 x





















## 39 <sub>2x</sub>















# 42 | 1x



### 43 x



# 44 | 1x



## 45 1x

































































































### 7 - 1x













1x























### 82 IX















































# 95 IX





































# 105 <sub>1x</sub>









## 108 2x