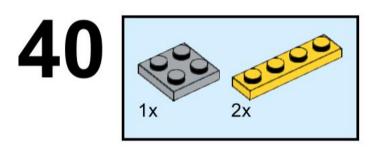

# **Building Instructions**





2x 3069 Black



2x 2780 Black



2x 44865 Black



4x 3894 Black



3x 60484 Dark Bluish Gray



6x 2460 White



2x 87079 Black



3x 15458 Dark Bluish Gray



6x 3703 Red



6x 32556 Tan





















## 5 | 1x

























## 11 1x





### 13 x

























## 20 2x



# 21 | 1x















## 25 2x



# 26 <sub>1x</sub>

































## 35 PARIS 2X



# 36 <sub>1x</sub>











































































8x 32064a Yellow



2x 3003 Yellow



8x 3710 Yellow



24x 3001 Yellow







































































































































### 33 Section 1













# 36 1x































## 44 1x







### **2**x









## 48 1x



# 49 <sub>1x</sub>















































































































































































2x



















x







2x







































**37** 































2x 2654 Black



5x 87082 Black





3x 32140 Black









2x 60484 Dark Bluish Gray



4x 40490 Dark Bluish Gray



8x 3713 Light Bluish Gray



4x 3673 Light Bluish Gray



8x 32039 Light Bluish Gray



4x 48989 Light Bluish Gray



2x 32073 Light Bluish Gray



6x 32316 Light Bluish Gray



1x 64179 Light Bluish Gray



1x 32474 White



4x 32523 White





1x 32016 White



3x 32526 White







3x 3941 Blue



00000

4x