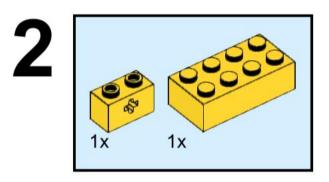

### **RoboMission Senior 2025**

### **Building Instructions**





2x 3069 Black



2x 2780 Black



2x 44865 Black



4x 3894 Black



3x 60484 Dark Bluish Gray



6x 2460 White



2x 87079 Black



3x 15458 Dark Bluish Gray



6x 3703 Red



6x 32556 Tan





















## 5 | 1x

























## 11 1x





### 13 x

























## 20 2x



# 21 | 1x















## 25 2x



# 26 <sub>1x</sub>

































## 35 PARIS 2X



# 36 <sub>1x</sub>











































































8x 32064a Yellow



2x 3003 Yellow



8x 3710 Yellow



24x 3001 Yellow







































































































































### 33 Section 1













# 36 1x































## 44 1x







### **2**x









## 48 1x



# 49 <sub>1x</sub>















































































































































































2x



















x







2x







































**37** 































2x 2654 Black



5x 87082 Black





3x 32140 Black









2x 60484 Dark Bluish Gray



4x 40490 Dark Bluish Gray



8x 3713 Light Bluish Gray



4x 3673 Light Bluish Gray



8x 32039 Light Bluish Gray



4x 48989 Light Bluish Gray



2x 32073 Lig