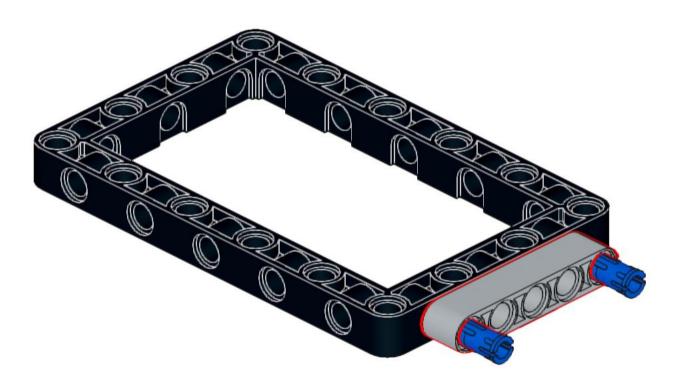

2**x









## 48 1x



# 49 <sub>1x</sub>















































































































































































2x



















x







2x







































**37** 































2x 2654 Black



5x 87082 Black





3x 32140 Black









2x 60484 Dark Bluish Gray



4x 40490 Dark Bluish Gray



8x 3713 Light Bluish Gray



4x 3673 Light Bluish Gray



8x 32039 Light Bluish Gray



4x 48989 Light Bluish Gray



2x 32073 Light Bluish Gray



6x 32316 Light Bluish Gray



1x 64179 Light Bluish Gray



1x 32474 White



4x 32523 White





1x 32016 White



3x 32526 White







3x 3941 Blue



00000

4x 32526 Blue



4x 32009 Blue





























## 2x















### 12 1x















### 16 2x







### 18 1x

























### 25 x



# 26 IX























### 32 1x



## 33 x





















## 39 <sub>2x</sub>















# 42 | 1x



### 43 x



# 44 | 1x



## 45 1x

































































































### 7 - 1x













1x























### 82 IX















































# 95 IX





































# 105 <sub>1x</sub>









## 108 2x