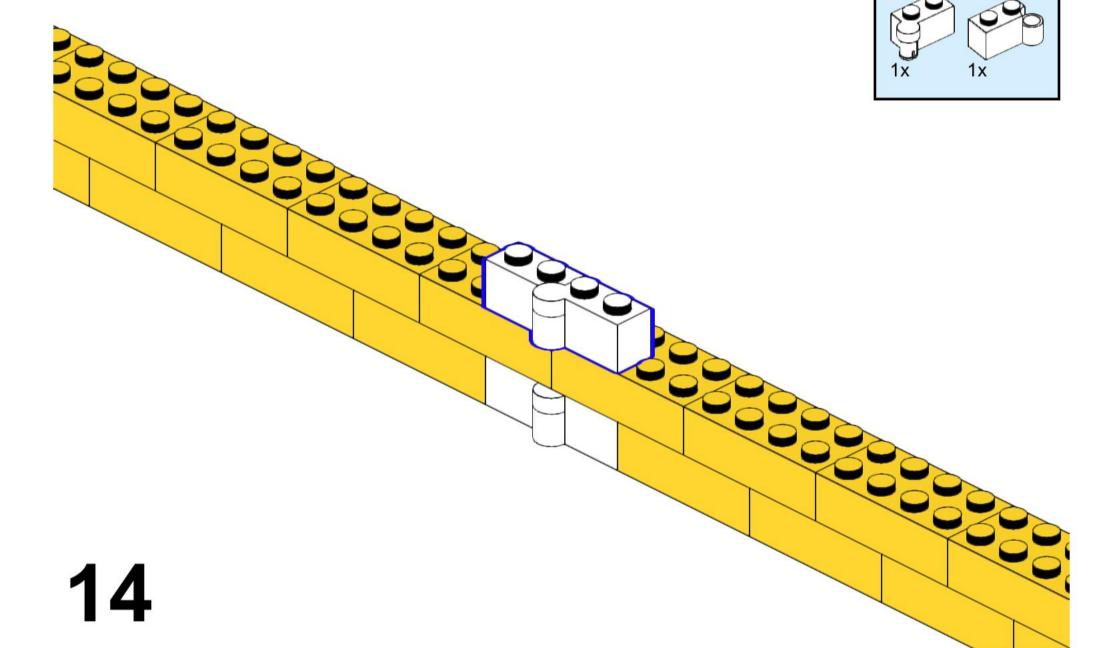

### **RoboMission Senior 2025**

### **Building Instructions**





2x 3069 Black



2x 2780 Black



2x 44865 Black



4x 3894 Black



3x 60484 Dark Bluish Gray



6x 2460 White



2x 87079 Black



3x 15458 Dark Bluish Gray



6x 3703 Red



6x 32556 Tan





















## 5 | 1x

























## 11 1x





### 13 x

























## 20 2x



# 21 | 1x















## 25 2x



# 26 <sub>1x</sub>

































## 35 PARIS 2X



# 36 <sub>1x</sub>











































































8x 32064a Yellow



2x 3003 Yellow



8x 3710 Yellow



24x 3001 Yellow







































































































































### 33 Section 1













# 36 1x































## 44 1x







### **2**x









## 48 1x



# 49 <sub>1x</sub>















































































































































































2x



















x







2x







































**37** 































2x 2654 Black



5x 87082 Black





3x 32140 Black









2x 60484 Dark Bluish Gray



4x 40490 Dark Bluish Gray



8x 3713 Light Bluish Gray



4x 3673 Light Bluish Gray



8x 32039 Light Bluish Gray



4x 48989 Light Bluish Gray



2x 32073 Light Bluish Gray



6x 32316 Light Bluish Gray



1x 641