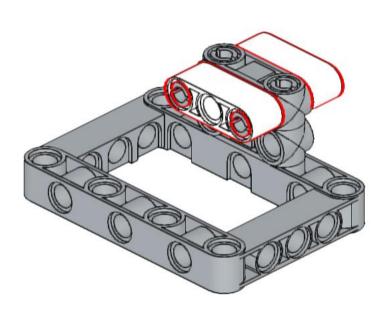

y



6x 32316 Light Bluish Gray



1x 64179 Light Bluish Gray



1x 32474 White



4x 32523 White





1x 32016 White



3x 32526 White







3x 3941 Blue



00000

4x 32526 Blue



4x 32009 Blue





























## 2x















### 12 1x















### 16 2x







### 18 1x

























### 25 x



# 26 IX























### 32 1x



## 33 x





















## 39 <sub>2x</sub>















# 42 | 1x



### 43 x



# 44 | 1x



## 45 1x

































































































### 7 - 1x













1x























### 82 IX















































# 95 IX





































# 105 <sub>1x</sub>









## 108 2x