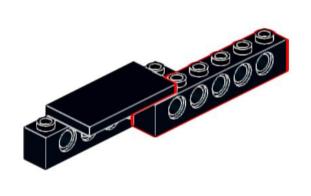

### **RoboMission Senior 2025**

### **Building Instructions**





2x 3069 Black



2x 2780 Black



2x 44865 Black



4x 3894 Black



3x 60484 Dark Bluish Gray



6x 2460 White



2x 87079 Black



3x 15458 Dark Bluish Gray



6x 3703 Red



6x 32556 Tan





















## 5 | 1x

























## 11 1x





### 13 x

























## 20 2x



# 21 | 1x















## 25 2x



# 26 <sub>1x</sub>

































## 35 PARIS 2X



# 36 <sub>1x</sub>











































































8x 32064a Yellow



2x 3003 Yellow



8x 3710 Yellow



24x 3001 Yellow







































































































































### 33 Section 1













# 36 1x































## 44 1x







### **2**x









## 48 1x



# 49 <sub>1x</sub>