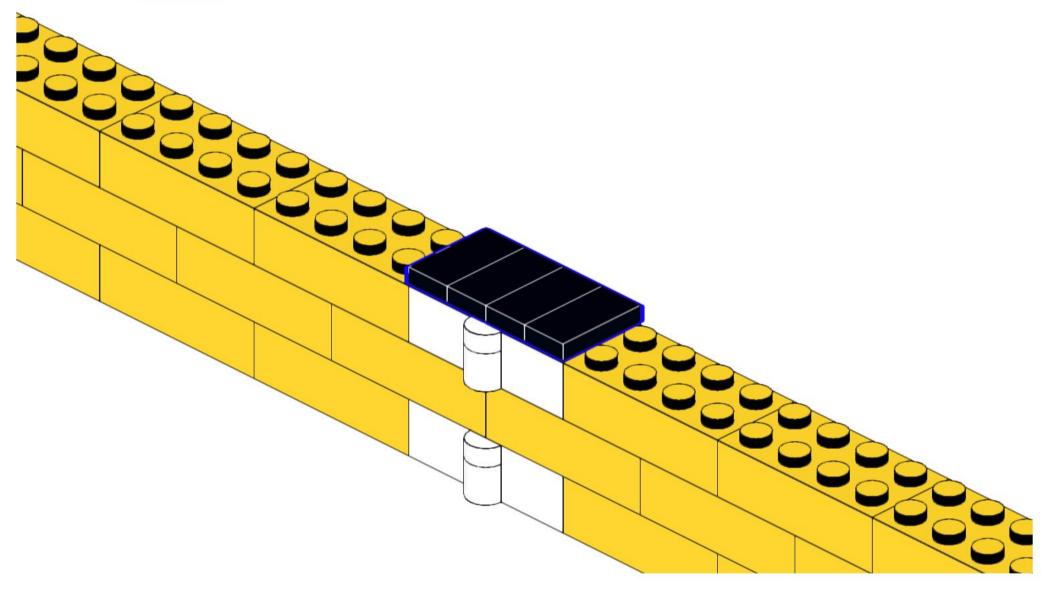

### **RoboMission Senior 2025**

### **Building Instructions**





2x 3069 Black



2x 2780 Black



2x 44865 Black



4x 3894 Black



3x 60484 Dark Bluish Gray



6x 2460 White



2x 87079 Black



3x 15458 Dark Bluish Gray



6x 3703 Red



6x 32556 Tan





















## 5 | 1x

























## 11 1x





### 13 x

























## 20 2x



# 21 | 1x















## 25 2x



# 26 <sub>1x</sub>

































## 35 PARIS 2X



# 36 <sub>1x</sub>











































































8x 32064a Yellow



2x 3003 Yellow



8x 3710 Yellow



24x 3001 Yellow







































































































































### 33 Section 1













# 36 1x































## 44 1x







### **2**x









## 48 1x



# 49 <sub>1x</sub>















































































































































































2x



















x







2x







































**37** 































2x 2654 Black



5x 87082 Black





3x 32140 Black









2x 60484 Dark Bluish Gray



4x 40490 Dark Bluish Gray



8x 3713 Light Bluish Gray



4x 3673 Light Bluish Gray



8x 32039 Light Bluish Gray



4x 48989 Light Bluish Gray



2x 32073 Light Bluish Gray



6x 32316 Light Bluish Gray



1x 64179 Light Bluish Gray