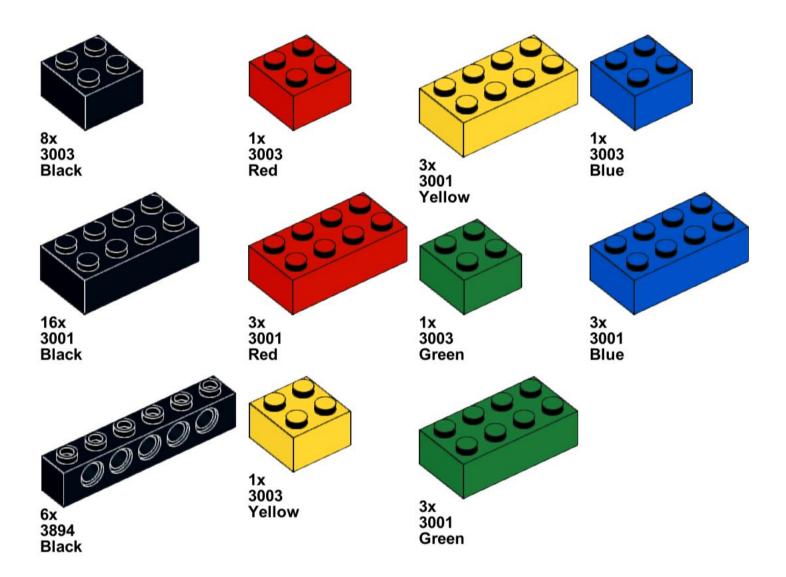

### **Building Instructions**

2x 3069 Black

2x 2780 Black

2x 44865 Black

4x 3894 Black

3x 60484 Dark Bluish Gray

6x 2460 White

2x 87079 Black

3x 15458 Dark Bluish Gray

6x 3703 Red

6x 32556 Tan