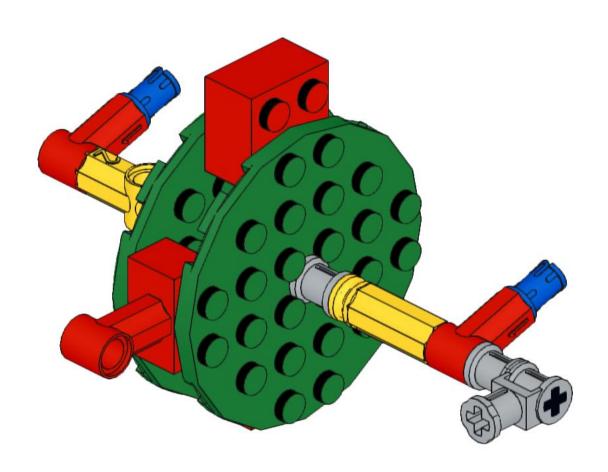

k



5x 87082 Black





3x 32140 Black









2x 60484 Dark Bluish Gray



4x 40490 Dark Bluish Gray



8x 3713 Light Bluish Gray



4x 3673 Light Bluish Gray



8x 32039 Light Bluish Gray



4x 48989 Light Bluish Gray



2x 32073 Light Bluish Gray



6x 32316 Light Bluish Gray



1x 64179 Light Bluish Gray



1x 32474 White



4x 32523 White





1x 32016 White



3x 32526 White







3x 3941 Blue



00000

4x 32526 Blue



4x 32009 Blue





























## 2x















### 12 1x















### 16 2x







### 18 1x

























### 25 x



# 26 IX























### 32 1x



## 33 x





















## 39 <sub>2x</sub>















# 42 | 1x



### 43 x



# 44 | 1x



## 45 1x

































































































### 7 - 1x













1x























### 82 IX















































# 95 IX





































# 105 <sub>1x</sub>









## 108 2x