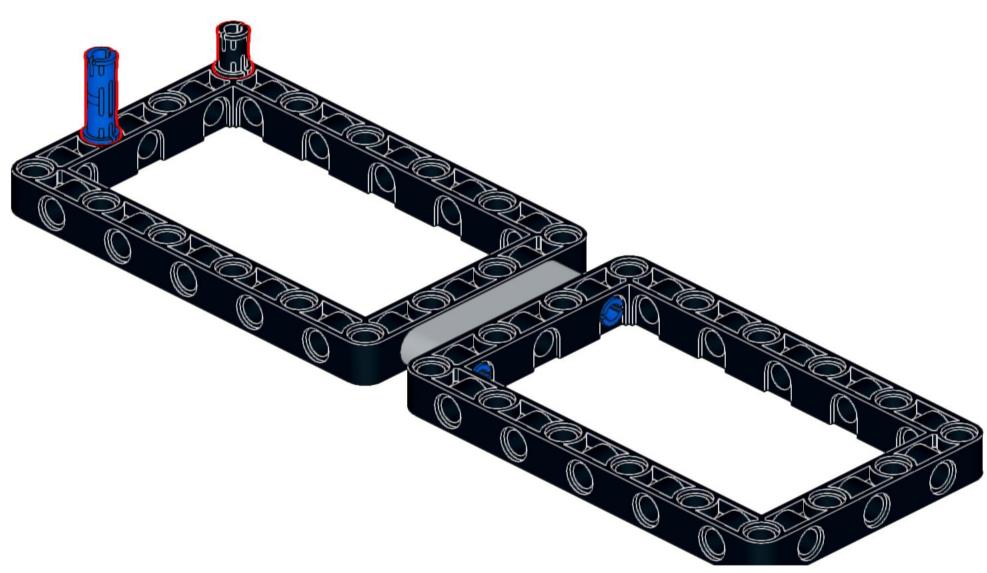

### **RoboMission Senior 2025**

### **Building Instructions**

2x 3069 Black

2x 2780 Black

2x 44865 Black

4x 3894 Black

3x 60484 Dark Bluish Gray

6x 2460 White

2x 87079 Black

3x 15458 Dark Bluish Gray

6x 3703 Red

6x 32556 Tan