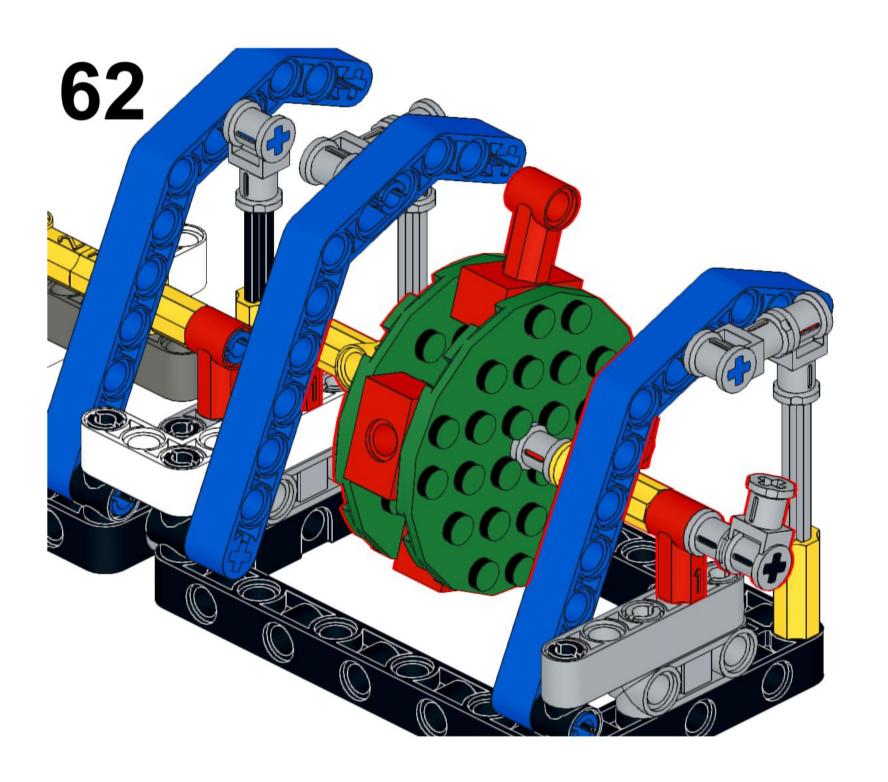

5x 87082 Black





3x 32140 Black









2x 60484 Dark Bluish Gray



4x 40490 Dark Bluish Gray



8x 3713 Light Bluish Gray



4x 3673 Light Bluish Gray



8x 32039 Light Bluish Gray



4x 48989 Light Bluish Gray



2x 32073 Light Bluish Gray



6x 32316 Light Bluish Gray



1x 64179 Light Bluish Gray



1x 32474 White



4x 32523 White





1x 32016 White



3x 32526 White







3x 3941 Blue



00000

4x 32526 Blue



4x 32009 Blue





























## 2x















### 12 1x















### 16 2x







### 18 1x

























### 25 x



# 26 IX























### 32 1x



## 33 x





















## 39 <sub>2x</sub>















# 42 | 1x



### 43 x



# 44 | 1x



## 45 1x

































































































### 7 - 1x













1x























### 82 IX















































# 95 IX





































# 105 <sub>1x</sub>









## 108 2x