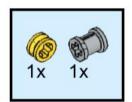

2x 2654 Black



5x 87082 Black





3x 32140 Black









2x 60484 Dark Bluish Gray



4x 40490 Dark Bluish Gray



8x 3713 Light Bluish Gray



4x 3673 Light Bluish Gray



8x 32039 Light Bluish Gray



4x 48989 Light Bluish Gray



2x 32073 Light Bluish Gray



6x 32316 Light Bluish Gray



1x 64179 Light Bluish Gray



1x 32474 White



4x 32523 White





1x 32016 White



3x 32526 White







3x 3941 Blue



00000

4x 32526 Blue



4x 32009 Blue





























## 2x















### 12 1x















### 16 2x







### 18 1x

























### 25 x



# 26 IX























### 32 1x



## 33 x





















## 39 <sub>2x</sub>















# 42 | 1x



### 43 x



# 44 | 1x



## 45 1x

































































































### 7 - 1x













1x























### 82 IX















































# 95 IX





































# 105 <sub>1x</sub>









## 108 2x