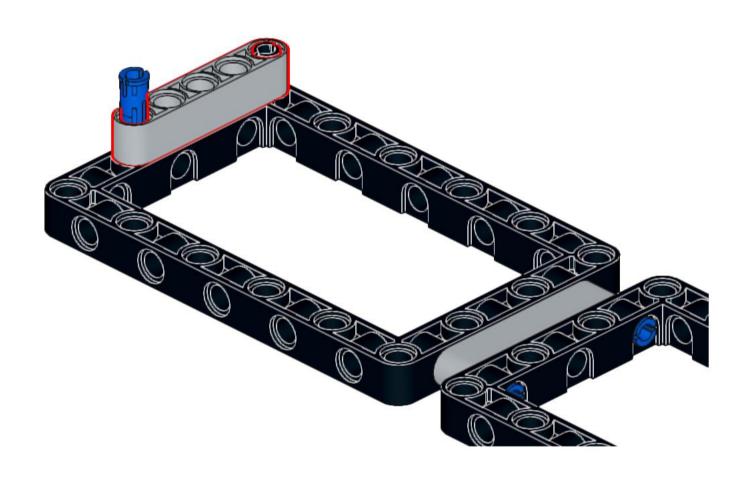

## 48 1x



# 49 <sub>1x</sub>















































































































































































2x



















x







2x







































**37** 































2x 2654 Black



5x 87082 Black





3x 32140 Black









2x 60484 Dark Bluish Gray



4x 40490 Dark Bluish Gray



8x 3713 Light Bluish Gray



4x 3673 Light Bluish Gray



8x 32039 Light Bluish Gray



4x 48989 Light Bluish Gray



2x 32073 Light Bluish Gray



6x 32316 Light Bluish Gray



1x 64179 Light Bluish Gray



1x 32474 White



4x 32523 White





1x 32016 White



3x 32526 White







3x 3941 Blue



00000

4x 32526 Blue



4x 32009 Blue





























## 2x















### 12 1x















### 16 2x







### 18 1x

























### 25 x



# 26 IX























### 32 1x



## 33 x





















## 39 <sub>2x</sub>















# 42 | 1x



### 43 x



# 44 | 1x



## 45 1x

































































































### 7 - 1x













1x























### 82 IX















































# 95 IX





































# 105 <sub>1x</sub>









## 108 2x