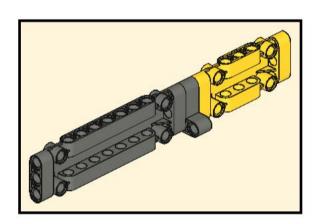

### **RoboMission Senior 2025**

### **Building Instructions**





2x 3069 Black



2x 2780 Black



2x 44865 Black



4x 3894 Black



3x 60484 Dark Bluish Gray



6x 2460 White



2x 87079 Black



3x 15458 Dark Bluish Gray



6x 3703 Red



6x 32556 Tan





















## 5 | 1x

























## 11 1x





### 13 x

























## 20 2x



# 21 | 1x















## 25 2x



# 26 <sub>1x</sub>

































## 35 PARIS 2X



# 36 <sub>1x</sub>











































































8x 32064a Yellow



2x 3003 Yellow



8x 3710 Yellow



24x 3001 Yellow







































































































































### 33 Section 1













# 36 1x































## 44 1x







### **2**x









## 48 1x



# 49 <sub>1x</sub>















































































































































































2x



















x







2x