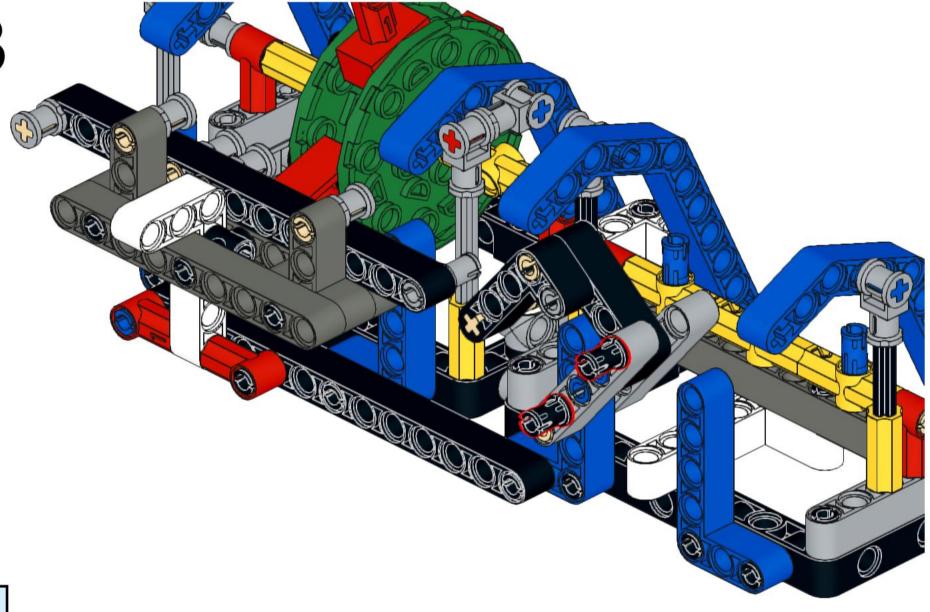

4x 3673 Light Bluish Gray



8x 32039 Light Bluish Gray



4x 48989 Light Bluish Gray



2x 32073 Light Bluish Gray



6x 32316 Light Bluish Gray



1x 64179 Light Bluish Gray



1x 32474 White



4x 32523 White





1x 32016 White



3x 32526 White







3x 3941 Blue



00000

4x 32526 Blue



4x 32009 Blue





























## 2x















### 12 1x















### 16 2x







### 18 1x

























### 25 x



# 26 IX























### 32 1x



## 33 x





















## 39 <sub>2x</sub>















# 42 | 1x



### 43 x



# 44 | 1x



## 45 1x

































































































### 7 - 1x













1x























### 82 IX















































# 95 IX





































# 105 <sub>1x</sub>









## 108 2x