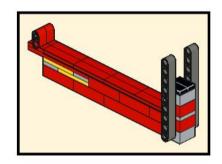

boMission Senior 2025**

### **Building Instructions**





2x 3069 Black



2x 2780 Black



2x 44865 Black



4x 3894 Black



3x 60484 Dark Bluish Gray



6x 2460 White



2x 87079 Black



3x 15458 Dark Bluish Gray



6x 3703 Red



6x 32556 Tan





















## 5 | 1x

























## 11 1x





### 13 x

























## 20 2x



# 21 | 1x















## 25 2x



# 26 <sub>1x</sub>

































## 35 PARIS 2X



# 36 <sub>1x</sub>











































































8x 32064a Yellow



2x 3003 Yellow



8x 3710 Yellow



24x 3001 Yellow







































































































































### 33 Section 1













# 36 1x































## 44 1x







### **2**x









## 48 1x



# 49 <sub>1x</sub>















































































































































































2x



















x







2x







































**37** 































2x 2654 Black



5x 87082 Black





3x 32140 Black









2x 60484 Dark Bluish Gray



4x 40490 Dark Bluish Gray



8x 3713 Light Bluish Gray



4x 3673 Light Bluish Gray



8x 32039 Light Bluish Gray



4x 48989 Light Bluish Gray



2x 32073 Light Bluish Gray



6x 32316 Light Bluish Gray



1x 64179 Light Bluish Gray



1x 32474 White



4x 32523 White





1x 32016 White



3x 32526 White