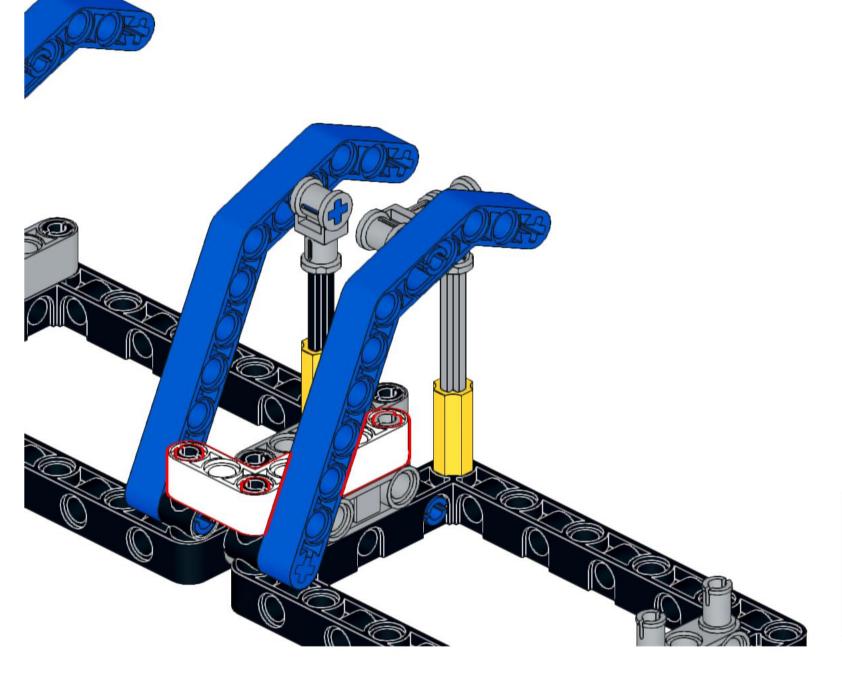

2x



















x







2x







































**37** 































2x 2654 Black



5x 87082 Black





3x 32140 Black









2x 60484 Dark Bluish Gray



4x 40490 Dark Bluish Gray



8x 3713 Light Bluish Gray



4x 3673 Light Bluish Gray



8x 32039 Light Bluish Gray



4x 48989 Light Bluish Gray



2x 32073 Light Bluish Gray



6x 32316 Light Bluish Gray



1x 64179 Light Bluish Gray



1x 32474 White



4x 32523 White





1x 32016 White



3x 32526 White







3x 3941 Blue



00000

4x 32526 Blue



4x 32009 Blue





























## 2x















### 12 1x















### 16 2x







### 18 1x

























### 25 x



# 26 IX























### 32 1x



## 33 x





















## 39 <sub>2x</sub>















# 42 | 1x



### 43 x



# 44 | 1x



## 45 1x

































































































### 7 - 1x













1x























### 82 IX















































# 95 IX





































# 105 <sub>1x</sub>









## 108 2x