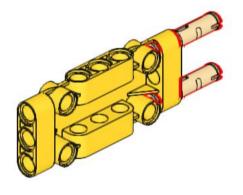

### **RoboMission Senior 2025**

### **Building Instructions**





2x 3069 Black



2x 2780 Black



2x 44865 Black



4x 3894 Black



3x 60484 Dark Bluish Gray



6x 2460 White



2x 87079 Black



3x 15458 Dark Bluish Gray



6x 3703 Red



6x 32556 Tan





















## 5 | 1x

























## 11 1x





### 13 x

























## 20 2x



# 21 | 1x















## 25 2x



# 26 <sub>1x</sub>

































## 35 PARIS 2X



# 36 <sub>1x</sub>











































































8x 32064a Yellow



2x 3003 Yellow



8x 3710 Yellow



24x 3001 Yellow







































































































































### 33 Section 1













# 36 1x































## 44 1x







### **2**x









## 48 1x



# 49 <sub>1x</sub>















































































































































































2x



















x







2x







































**37** 































2x 2