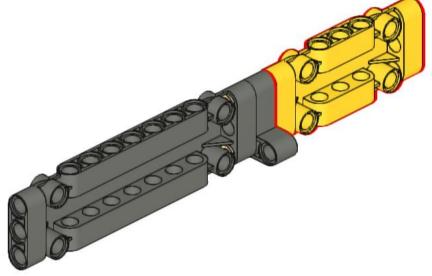

### **RoboMission Senior 2025**

### **Building Instructions**





2x 3069 Black



2x 2780 Black



2x 44865 Black



4x 3894 Black



3x 60484 Dark Bluish Gray



6x 2460 White



2x 87079 Black



3x 15458 Dark Bluish Gray



6x 3703 Red



6x 32556 Tan





















## 5 | 1x

























## 11 1x





### 13 x

























## 20 2x



# 21 | 1x















## 25 2x



# 26 <sub>1x</sub>

































## 35 PARIS 2X



# 36 <sub>1x</sub>











































































8x 32064a Yellow



2x 3003 Yellow



8x 3710 Yellow



24x 3001 Yellow







































































































































### 33 Section 1













# 36 1x































## 44 1x







### **2**x









## 48 1x



# 49 <sub>1x</sub>















































































































































































2x



















x







2x







































**37**