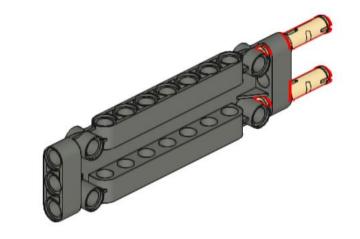

### **RoboMission Senior 2025**

### **Building Instructions**





2x 3069 Black



2x 2780 Black



2x 44865 Black



4x 3894 Black



3x 60484 Dark Bluish Gray



6x 2460 White



2x 87079 Black



3x 15458 Dark Bluish Gray



6x 3703 Red



6x 32556 Tan





















## 5 | 1x

























## 11 1x





### 13 x

























## 20 2x



# 21 | 1x















## 25 2x



# 26 <sub>1x</sub>

































## 35 PARIS 2X



# 36 <sub>1x</sub>











































































8x 32064a Yellow



2x 3003 Yellow



8x 3710 Yellow



24x 3001 Yellow







































































































































### 33 Section 1













# 36 1x































## 44 1x







### **2**x









## 48 1x



# 49 <sub>1x</sub>















































































































































































2x



















x







2x







































**37**