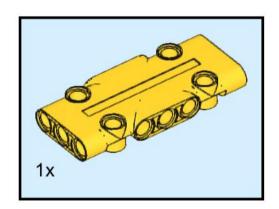

### **RoboMission Senior 2025**

### **Building Instructions**





2x 3069 Black



2x 2780 Black



2x 44865 Black



4x 3894 Black



3x 60484 Dark Bluish Gray



6x 2460 White



2x 87079 Black



3x 15458 Dark Bluish Gray



6x 3703 Red



6x 32556 Tan





















## 5 | 1x

























## 11 1x





### 13 x

























## 20 2x



# 21 | 1x















## 25 2x



# 26 <sub>1x</sub>

































## 35 PARIS 2X



# 36 <sub>1x</sub>











































































8x 32064a Yellow



2x 3003 Yellow



8x 3710 Yellow



24x 3001 Yellow







































































































































### 33 Section 1













# 36 1x































## 44 1x







### **2**x









## 48 1x



# 49 <sub>1x</sub>















































































































































































2x



















x







2x







































**37**