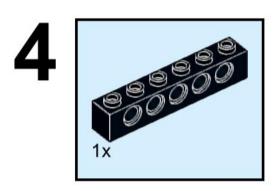

### **RoboMission Senior 2025**

### **Building Instructions**





2x 3069 Black



2x 2780 Black



2x 44865 Black



4x 3894 Black



3x 60484 Dark Bluish Gray



6x 2460 White



2x 87079 Black



3x 15458 Dark Bluish Gray



6x 3703 Red



6x 32556 Tan





















## 5 | 1x

























## 11 1x





### 13 x

























## 20 2x



# 21 | 1x















## 25 2x



# 26 <sub>1x</sub>

































## 35 PARIS 2X



# 36 <sub>1x</sub>











































































8x 32064a Yellow



2x 3003 Yellow



8x 3710 Yellow



24x 3001 Yellow







































































































































### 33 Section 1













# 36 1x































## 44 1x







### **2**x









## 48 1x



# 49 <sub>1x</sub>