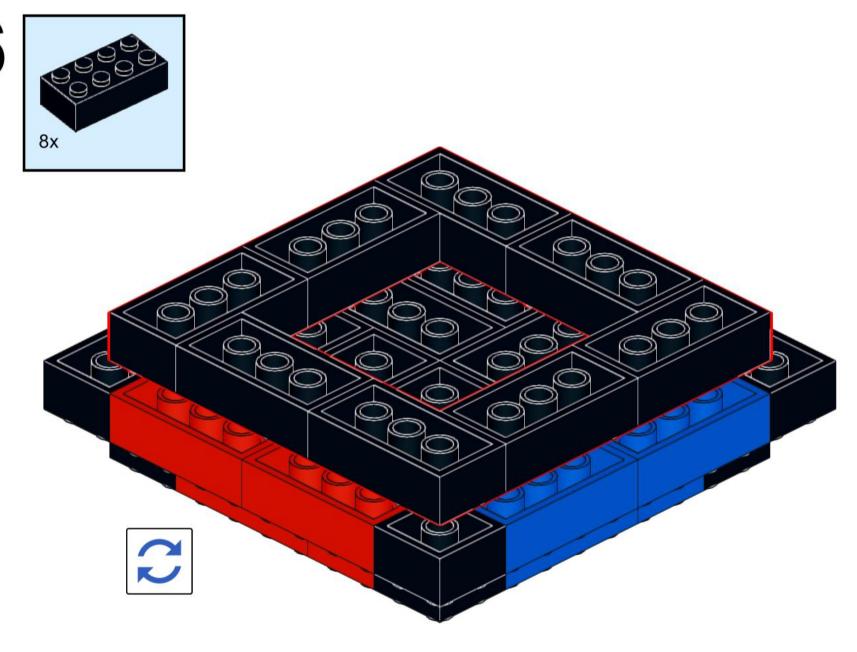

Black



3x 15458 Dark Bluish Gray



6x 3703 Red



6x 32556 Tan





















## 5 | 1x

























## 11 1x





### 13 x

























## 20 2x



# 21 | 1x















## 25 2x



# 26 <sub>1x</sub>

































## 35 PARIS 2X



# 36 <sub>1x</sub>











































































8x 32064a Yellow



2x 3003 Yellow



8x 3710 Yellow



24x 3001 Yellow







































































































































### 33 Section 1













# 36 1x































## 44 1x







### **2**x









## 48 1x



# 49 <sub>1x</sub>















































































































































































2x



















x







2x







































**37** 































2x 2654 Black



5x 87082 Black





3x 32140 Black









2x 60484 Dark Bluish Gray



4x 40490 Dark Bluish Gray



8x 3713 Light Bluish Gray



4x 3673 Light Bluish Gray



8x 32039 Light Bluish Gray



4x 48989 Light Bluish Gray



2x 32073 Light Bluish Gray



6x 32316 Light Bluish Gray



1x 64179 Light Bluish Gray



1x 32474 White



4x 32523 White





1x 32016 White



3x 32526 White







3x 3941 Blue



00000

4x 32526 Blue



4x 32009 Blue





























## 2x















### 12 1x















### 16 2x







### 18 1x