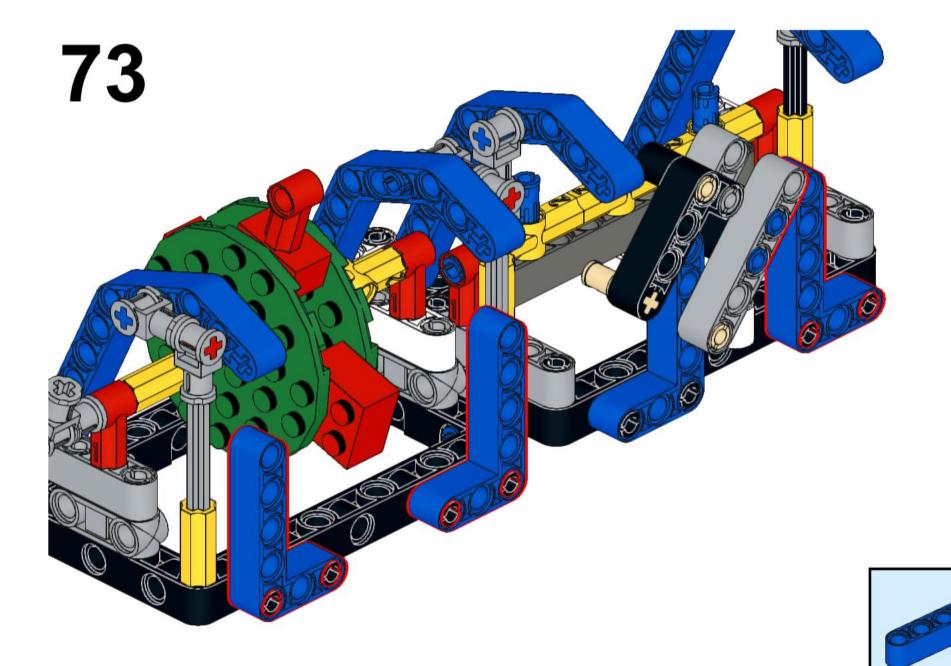

484 Dark Bluish Gray



4x 40490 Dark Bluish Gray



8x 3713 Light Bluish Gray



4x 3673 Light Bluish Gray



8x 32039 Light Bluish Gray



4x 48989 Light Bluish Gray



2x 32073 Light Bluish Gray



6x 32316 Light Bluish Gray



1x 64179 Light Bluish Gray



1x 32474 White



4x 32523 White





1x 32016 White



3x 32526 White







3x 3941 Blue



00000

4x 32526 Blue



4x 32009 Blue





























## 2x















### 12 1x















### 16 2x







### 18 1x

























### 25 x



# 26 IX























### 32 1x



## 33 x





















## 39 <sub>2x</sub>















# 42 | 1x



### 43 x



# 44 | 1x



## 45 1x

































































































### 7 - 1x













1x























### 82 IX















































# 95 IX





































# 105 <sub>1x</sub>









## 108 2x