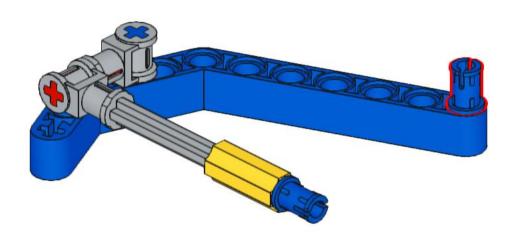

2x



















x







2x







































**37** 































2x 2654 Black



5x 87082 Black





3x 32140 Black









2x 60484 Dark Bluish Gray



4x 40490 Dark Bluish Gray



8x 3713 Light Bluish Gray



4x 3673 Light Bluish Gray



8x 32039 Light Bluish Gray



4x 48989 Light Bluish Gray



2x 32073 Light Bluish Gray



6x 32316 Light Bluish Gray



1x 64179 Light Bluish Gray



1x 32474 White



4x 32523 White





1x 32016 White



3x 32526 White







3x 3941 Blue



00000

4x 32526 Blue



4x 32009 Blue





























## 2x















### 12 1x















### 16 2x







### 18 1x

























### 25 x



# 26 IX























### 32 1x



## 33 x





















## 39 <sub>2x</sub>















# 42 | 1x



### 43 x



# 44 | 1x



## 45 1x

































































































### 7 - 1x













1x























### 82 IX















































# 95 IX





































# 105 <sub>1x</sub>









## 108 2x