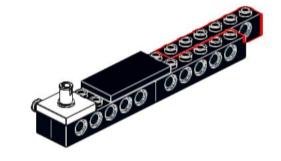

### **RoboMission Senior 2025**

### **Building Instructions**





2x 3069 Black



2x 2780 Black



2x 44865 Black



4x 3894 Black



3x 60484 Dark Bluish Gray



6x 2460 White



2x 87079 Black



3x 15458 Dark Bluish Gray



6x 3703 Red



6x 32556 Tan





















## 5 | 1x

























## 11 1x





### 13 x

























## 20 2x



# 21 | 1x















## 25 2x



# 26 <sub>1x</sub>

































## 35 PARIS 2X



# 36 <sub>1x</sub>











































































8x 32064a Yellow



2x 3003 Yellow



8x 3710 Yellow



24x 3001 Yellow







































































































































### 33 Section 1













# 36 1x































## 44 1x







### **2**x









## 48 1x



# 49 <sub>1x</sub>















































































































































































2x