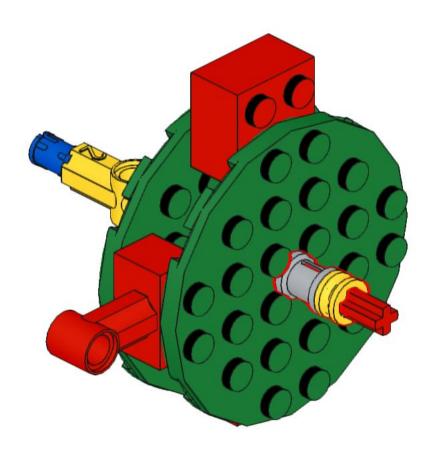

2x 2654 Black



5x 87082 Black





3x 32140 Black









2x 60484 Dark Bluish Gray



4x 40490 Dark Bluish Gray



8x 3713 Light Bluish Gray



4x 3673 Light Bluish Gray



8x 32039 Light Bluish Gray



4x 48989 Light Bluish Gray



2x 32073 Light Bluish Gray



6x 32316 Light Bluish Gray



1x 64179 Light Bluish Gray



1x 32474 White



4x 32523 White





1x 32016 White



3x 32526 White







3x 3941 Blue



00000

4x 32526 Blue



4x 32009 Blue





























## 2x















### 12 1x















### 16 2x







### 18 1x

























### 25 x



# 26 IX























### 32 1x



## 33 x





















## 39 <sub>2x</sub>















# 42 | 1x



### 43 x



# 44 | 1x



## 45 1x

































































































### 7 - 1x













1x























### 82 IX















































# 95 IX





































# 105 <sub>1x</sub>









## 108 2x