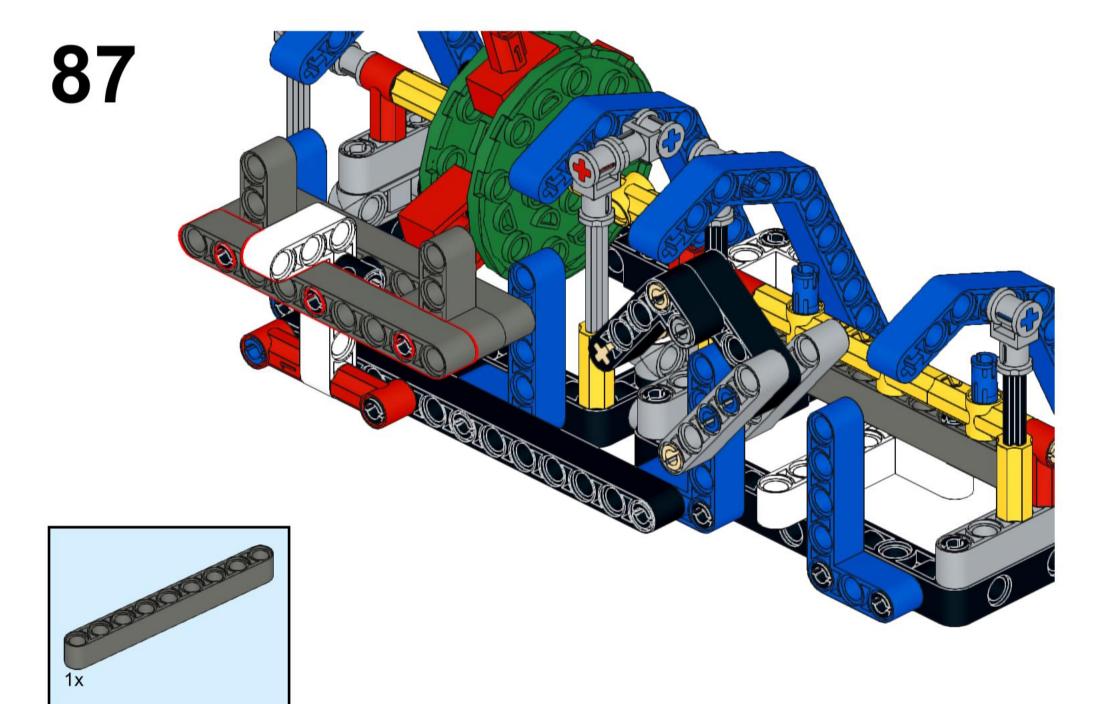

Light Bluish Gray



4x 3673 Light Bluish Gray



8x 32039 Light Bluish Gray



4x 48989 Light Bluish Gray



2x 32073 Light Bluish Gray



6x 32316 Light Bluish Gray



1x 64179 Light Bluish Gray



1x 32474 White



4x 32523 White





1x 32016 White



3x 32526 White







3x 3941 Blue



00000

4x 32526 Blue



4x 32009 Blue





























## 2x















### 12 1x















### 16 2x







### 18 1x

























### 25 x



# 26 IX























### 32 1x



## 33 x





















## 39 <sub>2x</sub>















# 42 | 1x



### 43 x



# 44 | 1x



## 45 1x

































































































### 7 - 1x













1x























### 82 IX















































# 95 IX





































# 105 <sub>1x</sub>









## 108 2x