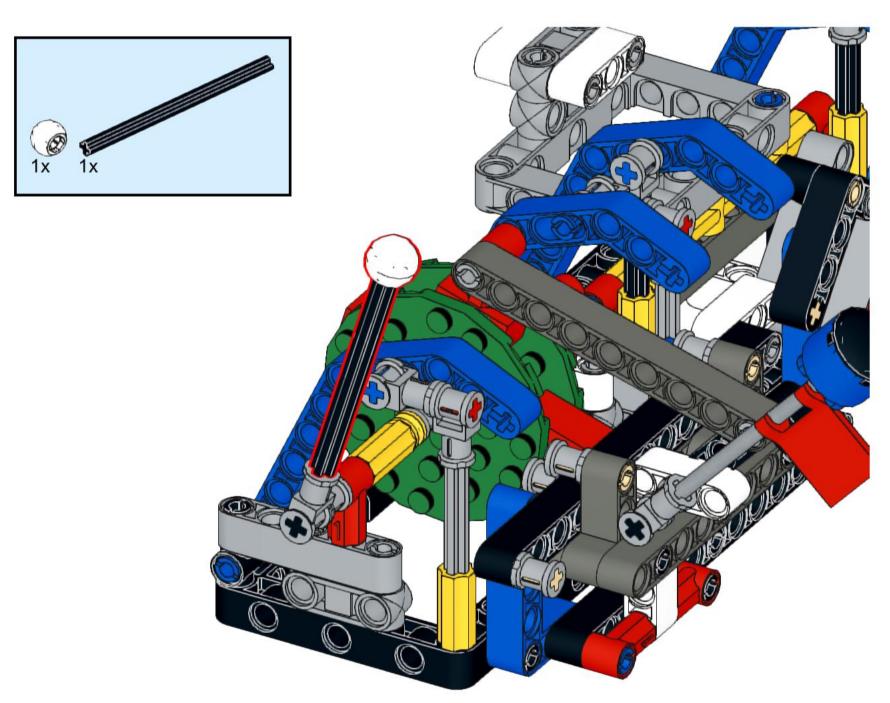

6x 32316 Light Bluish Gray



1x 64179 Light Bluish Gray



1x 32474 White



4x 32523 White





1x 32016 White



3x 32526 White







3x 3941 Blue



00000

4x 32526 Blue



4x 32009 Blue





























## 2x















### 12 1x















### 16 2x







### 18 1x

























### 25 x



# 26 IX























### 32 1x



## 33 x





















## 39 <sub>2x</sub>















# 42 | 1x



### 43 x



# 44 | 1x



## 45 1x

































































































### 7 - 1x













1x























### 82 IX















































# 95 IX





































# 105 <sub>1x</sub>









## 108 2x