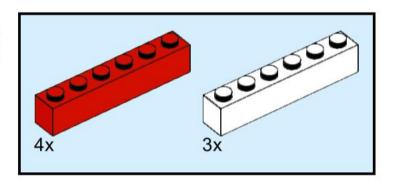

### **Building Instructions**

2x 3069 Black

2x 2780 Black

2x 44865 Black

4x 3894 Black

3x 60484 Dark Bluish Gray

6x 2460 White

2x 87079 Black

3x 15458 Dark Bluish Gray

6x 3703 Red

6x 32556 Tan