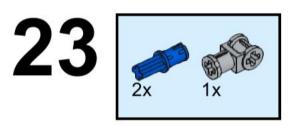

2x



















x







2x







































**37** 































2x 2654 Black



5x 87082 Black





3x 32140 Black









2x 60484 Dark Bluish Gray



4x 40490 Dark Bluish Gray



8x 3713 Light Bluish Gray



4x 3673 Light Bluish Gray



8x 32039 Light Bluish Gray



4x 48989 Light Bluish Gray



2x 32073 Light Bluish Gray



6x 32316 Light Bluish Gray



1x 64179 Light Bluish Gray



1x 32474 White



4x 32523 White





1x 32016 White



3x 32526 White







3x 3941 Blue



00000

4x 32526 Blue



4x 32009 Blue





























## 2x















### 12 1x















### 16 2x







### 18 1x

























### 25 x



# 26 IX























### 32 1x



## 33 x





















## 39 <sub>2x</sub>















# 42 | 1x



### 43 x



# 44 | 1x



## 45 1x

































































































### 7 - 1x













1x























### 82 IX















































# 95 IX





































# 105 <sub>1x</sub>









## 108 2x