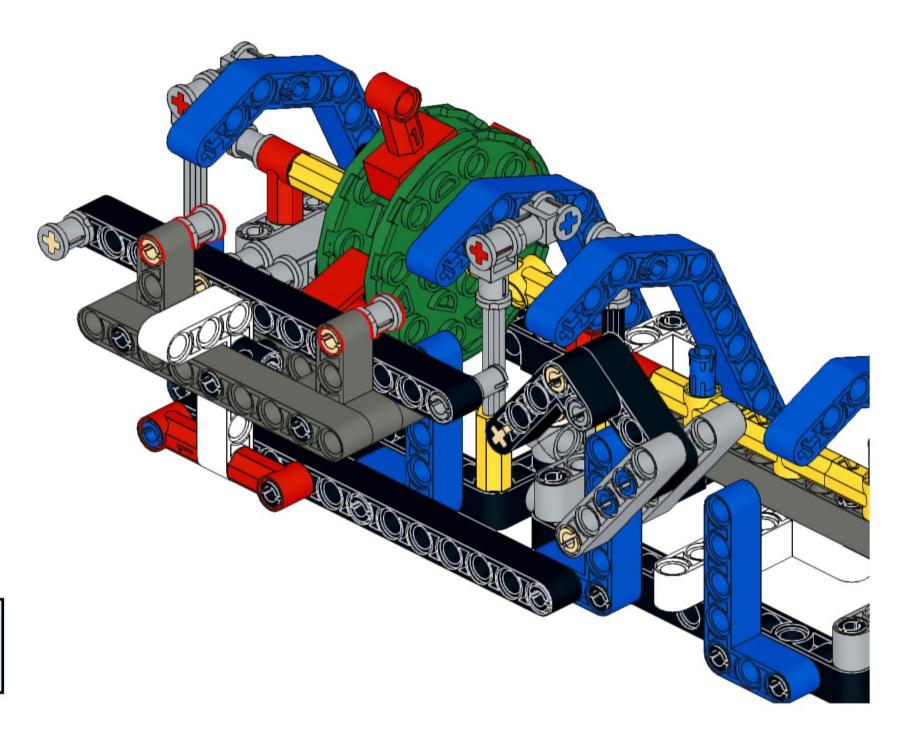

y



4x 3673 Light Bluish Gray



8x 32039 Light Bluish Gray



4x 48989 Light Bluish Gray



2x 32073 Light Bluish Gray



6x 32316 Light Bluish Gray



1x 64179 Light Bluish Gray



1x 32474 White



4x 32523 White





1x 32016 White



3x 32526 White







3x 3941 Blue



00000

4x 32526 Blue



4x 32009 Blue





























## 2x















### 12 1x















### 16 2x







### 18 1x

























### 25 x



# 26 IX























### 32 1x



## 33 x





















## 39 <sub>2x</sub>















# 42 | 1x



### 43 x



# 44 | 1x



## 45 1x

































































































### 7 - 1x













1x























### 82 IX















































# 95 IX





































# 105 <sub>1x</sub>









## 108 2x