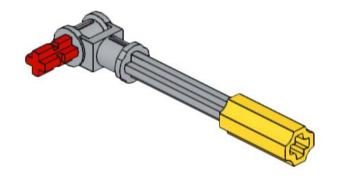

2x



















x







2x







































**37** 































2x 2654 Black



5x 87082 Black





3x 32140 Black









2x 60484 Dark Bluish Gray



4x 40490 Dark Bluish Gray



8x 3713 Light Bluish Gray



4x 3673 Light Bluish Gray



8x 32039 Light Bluish Gray



4x 48989 Light Bluish Gray



2x 32073 Light Bluish Gray



6x 32316 Light Bluish Gray



1x 64179 Light Bluish Gray



1x 32474 White



4x 32523 White





1x 32016 White



3x 32526 White







3x 3941 Blue



00000

4x 32526 Blue



4x 32009 Blue





























## 2x















### 12 1x















### 16 2x







### 18 1x

























### 25 x



# 26 IX























### 32 1x



## 33 x





















## 39 <sub>2x</sub>















# 42 | 1x



### 43 x



# 44 | 1x



## 45 1x

































































































### 7 - 1x













1x























### 82 IX















































# 95 IX





































# 105 <sub>1x</sub>









## 108 2x