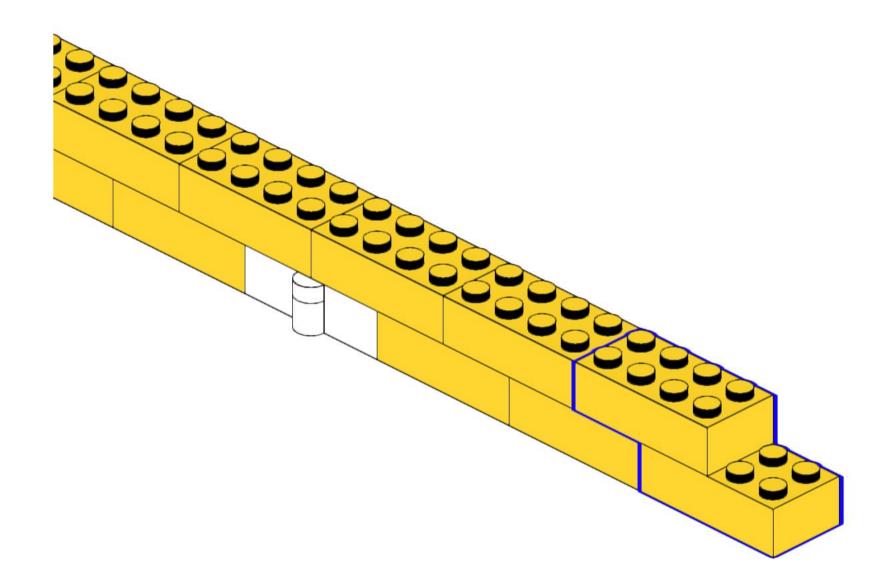

### **RoboMission Senior 2025**

### **Building Instructions**





2x 3069 Black



2x 2780 Black



2x 44865 Black



4x 3894 Black



3x 60484 Dark Bluish Gray



6x 2460 White



2x 87079 Black



3x 15458 Dark Bluish Gray



6x 3703 Red



6x 32556 Tan





















## 5 | 1x

























## 11 1x





### 13 x

























## 20 2x



# 21 | 1x















## 25 2x



# 26 <sub>1x</sub>

































## 35 PARIS 2X



# 36 <sub>1x</sub>











































































8x 32064a Yellow



2x 3003 Yellow



8x 3710 Yellow



24x 3001 Yellow







































































































































### 33 Section 1













# 36 1x































## 44 1x







### **2**x









## 48 1x



# 49 <sub>1x</sub>















































































































































































2x



















x







2x







































**37** 































2x 2654 Black



5x 87082 Black





3x 32140 Black









2x 60484 Dark Bluish Gray



4x 40490 Dark Bluish Gray



8x 3713 Light Bluish Gray



4x 3673 Light Bluish Gray



8x 32039 Light Bluish Gray



4x 48989 Light Bluish Gray



2x 32073 Light Bluish Gray



6x 32316 Light Bluish