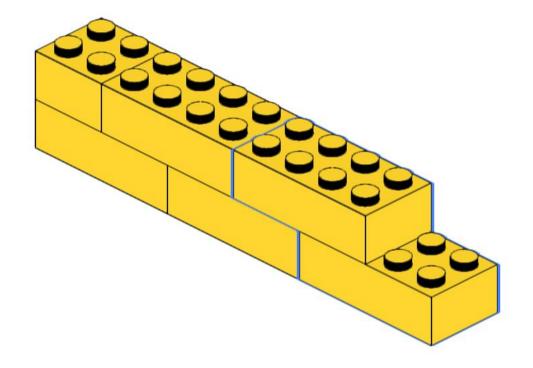

### **RoboMission Senior 2025**

### **Building Instructions**





2x 3069 Black



2x 2780 Black



2x 44865 Black



4x 3894 Black



3x 60484 Dark Bluish Gray



6x 2460 White



2x 87079 Black



3x 15458 Dark Bluish Gray



6x 3703 Red



6x 32556 Tan





















## 5 | 1x

























## 11 1x





### 13 x

























## 20 2x



# 21 | 1x















## 25 2x



# 26 <sub>1x</sub>

































## 35 PARIS 2X



# 36 <sub>1x</sub>











































































8x 32064a Yellow



2x 3003 Yellow



8x 3710 Yellow



24x 3001 Yellow







































































































































### 33 Section 1













# 36 1x































## 44 1x







### **2**x









## 48 1x



# 49 <sub>1x</sub>















































































































































































2x



















x







2x







































**37** 































2x 2654 Black



5x 87082 Black





3x 32140 Black









2x 60484 Dark Bluish Gray



4x 40490 Dark Bluish Gray



8x 3713 Light Bluish Gray