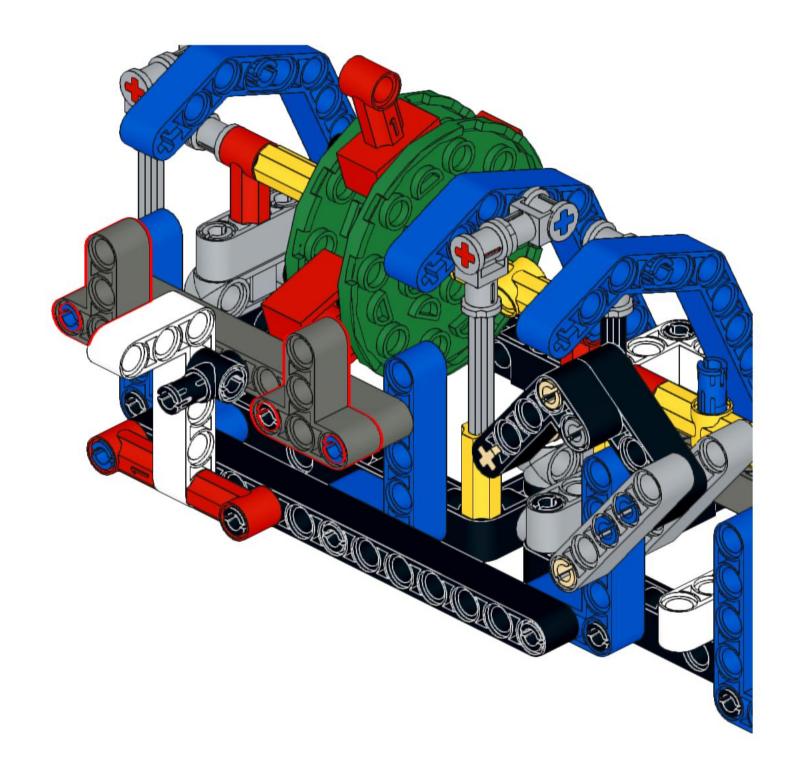

### **RoboMission Senior 2025**

### **Building Instructions**

2x 3069 Black

2x 2780 Black

2x 44865 Black

4x 3894 Black

3x 60484 Dark Bluish Gray

6x 2460 White

2x 87079 Black