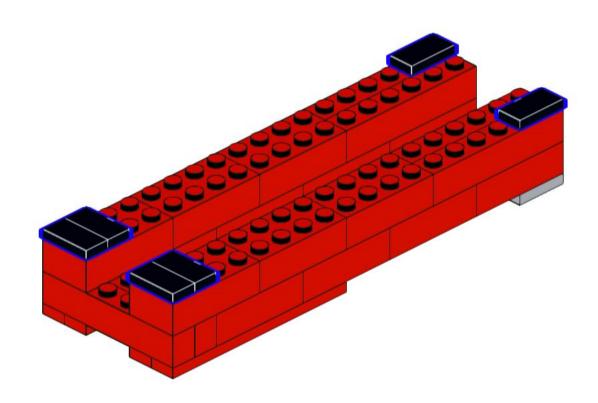

### **RoboMission Senior 2025**

### **Building Instructions**





2x 3069 Black



2x 2780 Black



2x 44865 Black



4x 3894 Black



3x 60484 Dark Bluish Gray



6x 2460 White



2x 87079 Black



3x 15458 Dark Bluish Gray



6x 3703 Red



6x 32556 Tan





















## 5 | 1x

























## 11 1x





### 13 x

























## 20 2x



# 21 | 1x















## 25 2x



# 26 <sub>1x</sub>

































## 35 PARIS 2X



# 36 <sub>1x</sub>











































































8x 32064a Yellow



2x 3003 Yellow



8x 3710 Yellow



24x 3001 Yellow







































































































































### 33 Section 1













# 36 1x































## 44 1x







### **2**x









## 48 1x



# 49 <sub>1x</sub>















































































































































































2x



















x







2x







































**37** 































2x 2654 Black



5x 87082 Black





3x 32140 Black









2x 60484 Dark Bluish Gray



4x 40490 Dark Bluish Gray



8x 3713 Light Bluish Gray



4x 3673 Light Bluish Gray



8x 32039 Light Bluish Gray



4x 48989 Light Bluish Gray



2x 32073 Light Bluish Gray



6x 32316 Light Bluish Gray



1x 64179 Light Bluish Gray



1x 32474 White



4x 32523 White





1x 32016 White



3x 32526 Whi