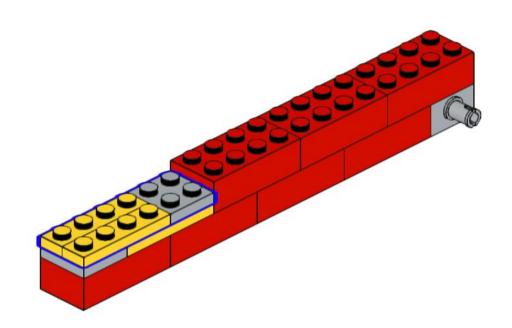

ilding Instructions**





2x 3069 Black



2x 2780 Black



2x 44865 Black



4x 3894 Black



3x 60484 Dark Bluish Gray



6x 2460 White



2x 87079 Black



3x 15458 Dark Bluish Gray



6x 3703 Red



6x 32556 Tan





















## 5 | 1x

























## 11 1x





### 13 x

























## 20 2x



# 21 | 1x















## 25 2x



# 26 <sub>1x</sub>

































## 35 PARIS 2X



# 36 <sub>1x</sub>











































































8x 32064a Yellow



2x 3003 Yellow



8x 3710 Yellow



24x 3001 Yellow







































































































































### 33 Section 1













# 36 1x































## 44 1x







### **2**x









## 48 1x



# 49 <sub>1x</sub>















































































































































































2x



















x







2x







































**37** 































2x 2654 Black



5x 87082 Black





3x 32140 Black









2x 60484 Dark Bluish Gray



4x 40490 Dark Bluish Gray



8x 3713 Light Bluish Gray



4x 3673 Light Bluish Gray



8x 32039 Light Bluish Gray



4x 48989 Light Bluish Gray



2x 32073 Light Bluish Gray



6x 32316 Light Bluish Gray



1x 64179 Light Bluish Gray



1x 32474 White



4x 32523 White





1x 32016 White



3x 32526 White







3x 3941 Blue



00000

4x 32526