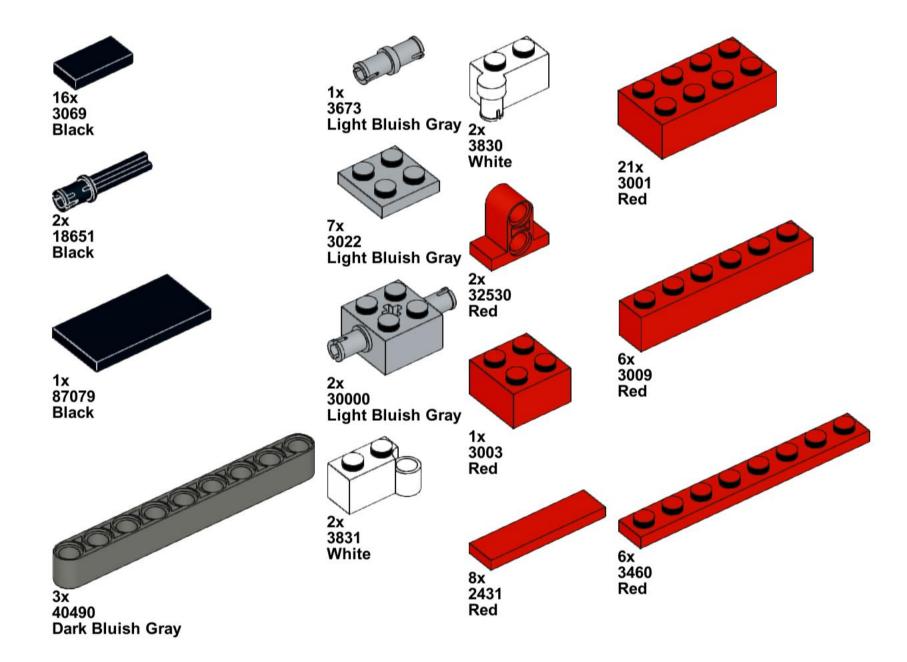

### **RoboMission Senior 2025**

### **Building Instructions**





2x 3069 Black



2x 2780 Black



2x 44865 Black



4x 3894 Black



3x 60484 Dark Bluish Gray



6x 2460 White



2x 87079 Black



3x 15458 Dark Bluish Gray



6x 3703 Red



6x 32556 Tan





















## 5 | 1x

























## 11 1x





### 13 x

























## 20 2x



# 21 | 1x















## 25 2x



# 26 <sub>1x</sub>

































## 35 PARIS 2X



# 36 <sub>1x</sub>











































































8x 32064a Yellow



2x 3003 Yellow



8x 3710 Yellow



24x 3001 Yellow







































































































































### 33 Section 1













# 36 1x































## 44 1x







### **2**x









## 48 1x



# 49 <sub>1x</sub>















































































































































































2x



















x







2x







































**37** 































2x 2654 Black



5x 87082 Black





3x 32140 Black









2x 60484 Dark Bluish Gray



4x 40490 Dark Bluish Gray



8x 3713 Light Bluish Gray



4x 3673 Light Blui