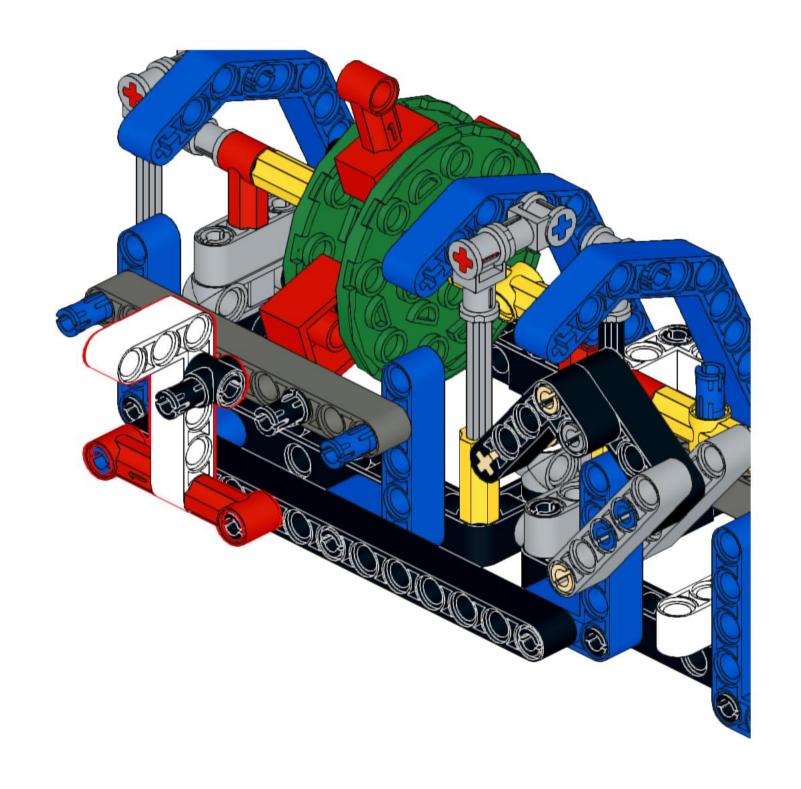

### **RoboMission Senior 2025**

### **Building Instructions**

2x 3069 Black

2x 2780 Black

2x 44865 Black

4x 3894 Black

3x 60484 Dark Bluish Gray

6x 2460 White

2x 87079 Black