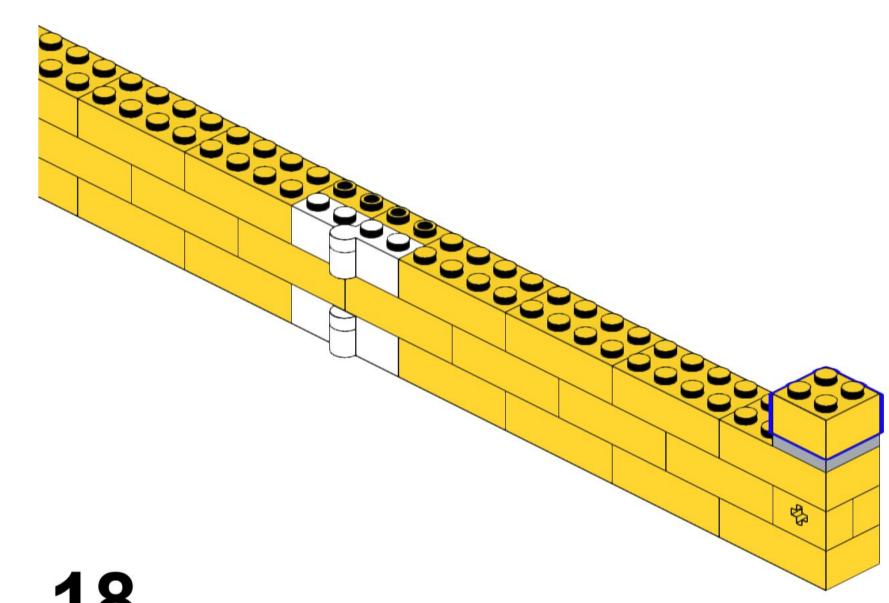

### **RoboMission Senior 2025**

### **Building Instructions**





2x 3069 Black



2x 2780 Black



2x 44865 Black



4x 3894 Black



3x 60484 Dark Bluish Gray



6x 2460 White



2x 87079 Black



3x 15458 Dark Bluish Gray



6x 3703 Red



6x 32556 Tan





















## 5 | 1x

























## 11 1x





### 13 x

























## 20 2x



# 21 | 1x















## 25 2x



# 26 <sub>1x</sub>

































## 35 PARIS 2X



# 36 <sub>1x</sub>











































































8x 32064a Yellow



2x 3003 Yellow



8x 3710 Yellow



24x 3001 Yellow







































































































































### 33 Section 1













# 36 1x































## 44 1x







### **2**x









## 48 1x



# 49 <sub>1x</sub>















































































































































































2x



















x







2x







































**37** 































2x 2654 Black



5x 87082 Black





3x 32140 Black









2x 60484 Dark Bluish Gray



4x 40490 Dark Bluish Gray



8x 3713 Light Bluish Gray



4x 3673 Light Bluish Gray



8x 32039 Light Bluish Gray



4x 48989 Light Bluish Gray



2x 32073 Light Bluish Gray



6x 32316 Light Bluish Gray



1x 64179 Light Bluish