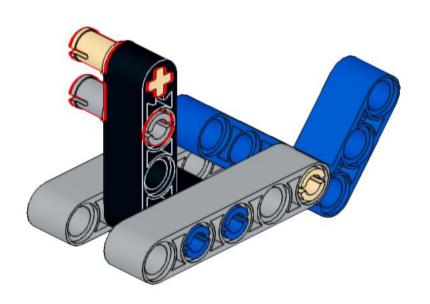

140 Black









2x 60484 Dark Bluish Gray



4x 40490 Dark Bluish Gray



8x 3713 Light Bluish Gray



4x 3673 Light Bluish Gray



8x 32039 Light Bluish Gray



4x 48989 Light Bluish Gray



2x 32073 Light Bluish Gray



6x 32316 Light Bluish Gray



1x 64179 Light Bluish Gray



1x 32474 White



4x 32523 White





1x 32016 White



3x 32526 White







3x 3941 Blue



00000

4x 32526 Blue



4x 32009 Blue





























## 2x















### 12 1x















### 16 2x







### 18 1x

























### 25 x



# 26 IX























### 32 1x



## 33 x





















## 39 <sub>2x</sub>















# 42 | 1x



### 43 x



# 44 | 1x



## 45 1x

































































































### 7 - 1x













1x























### 82 IX















































# 95 IX





































# 105 <sub>1x</sub>









## 108 2x