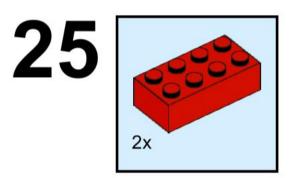

### **RoboMission Senior 2025**

### **Building Instructions**





2x 3069 Black



2x 2780 Black



2x 44865 Black



4x 3894 Black



3x 60484 Dark Bluish Gray



6x 2460 White



2x 87079 Black



3x 15458 Dark Bluish Gray



6x 3703 Red



6x 32556 Tan





















## 5 | 1x

























## 11 1x





### 13 x

























## 20 2x



# 21 | 1x















## 25 2x



# 26 <sub>1x</sub>

































## 35 PARIS 2X



# 36 <sub>1x</sub>











































































8x 32064a Yellow



2x 3003 Yellow



8x 3710 Yellow



24x 3001 Yellow







































































































































### 33 Section 1













# 36 1x































## 44 1x







### **2**x









## 48 1x



# 49 <sub>1x</sub>















































































































































































2x



















x







2x







































**37** 































2x 2654 Black



5x 87082 Black





3x 32140 Black









2x 60484 Dark Bluish Gray



4x 40490 Dark Bluish Gray



8x 3713 Light Bluish Gray



4x 3673 Light Bluish Gray



8x 32039 Light Bluish Gray



4x 48989 Light Bluish Gray



2x 32073 Light Bluish Gray



6x 32316 Light Bluish Gray



1x 64179 Light Bluish Gray



1x 32474 White