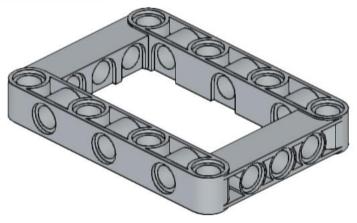

Bluish Gray



6x 32316 Light Bluish Gray



1x 64179 Light Bluish Gray



1x 32474 White



4x 32523 White





1x 32016 White



3x 32526 White







3x 3941 Blue



00000

4x 32526 Blue



4x 32009 Blue





























## 2x















### 12 1x















### 16 2x







### 18 1x

























### 25 x



# 26 IX























### 32 1x



## 33 x





















## 39 <sub>2x</sub>















# 42 | 1x



### 43 x



# 44 | 1x



## 45 1x

































































































### 7 - 1x













1x























### 82 IX















































# 95 IX





































# 105 <sub>1x</sub>









## 108 2x