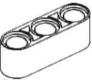

### **Building Instructions**

2x 3069 Black

2x 2780 Black

2x 44865 Black

4x 3894 Black

3x 60484 Dark Bluish Gray

6x 2460 White

2x 87079 Black